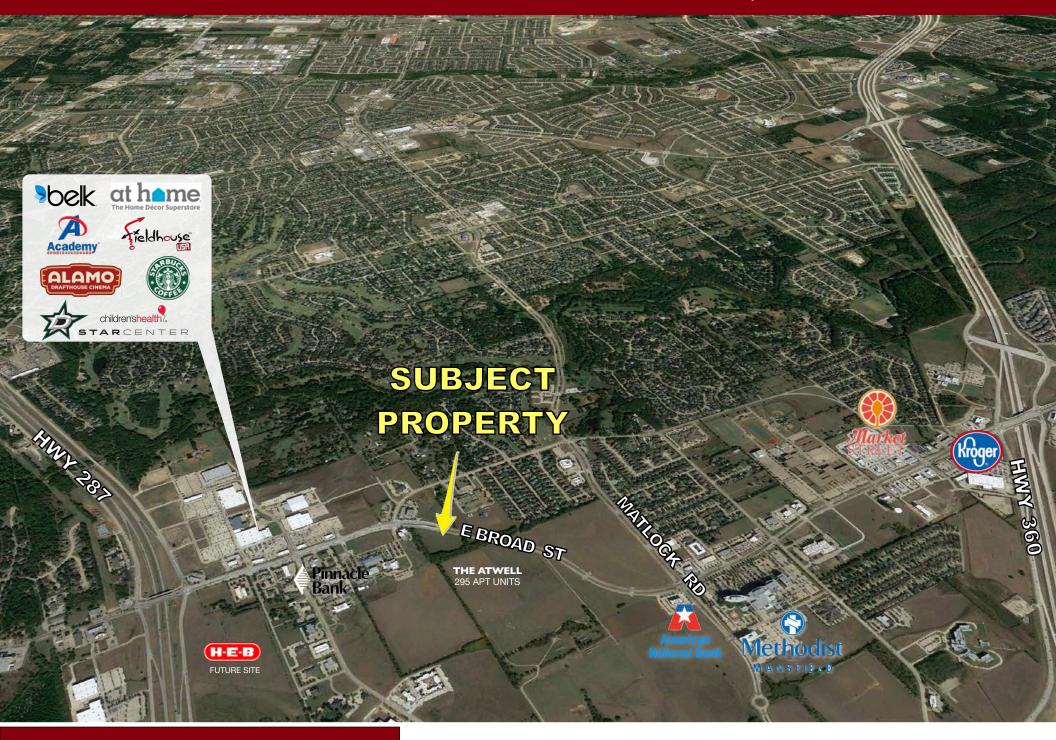

#### **Property Details**

- Excellent location for retail pad sites in a high growth area
- Already zoned for retail, office and restaurant uses
- 718' of direct frontage on E Broad St -Mansfield's principal commercial corridor
- Traffic count on E Broad St 21,230 average daily
- Served by an existing median break, water, sewer and electricity
- Easy access from Hwy 287, Hwy 360 and Matlock Rd
- Immediately adjacent to 295 units of luxury apartments (The Atwell)
- A short distance from many active residential developments
- Close proximity to Methodist Mansfield Hospital, Academy, Belk, StarCenter, Brown Elem. School, Orr Int. School, Market Street, Kroger and the future HEB