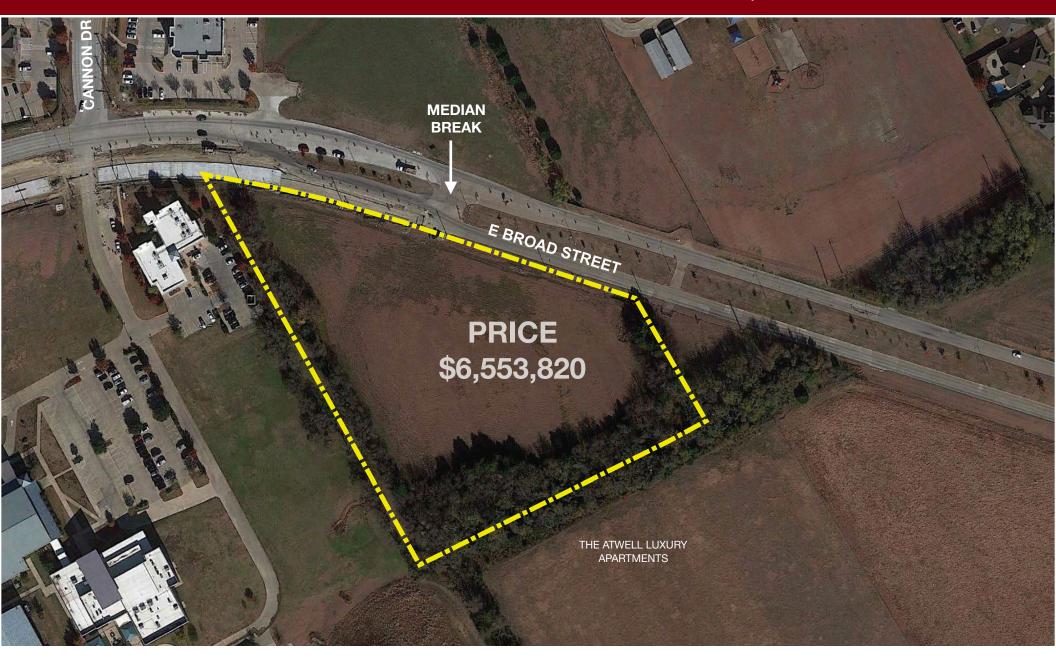

#### **Property Details**

- Excellent location for retail pad sites in a high growth area
- Already zoned for retail, office and restaurant uses
- 718' of direct frontage on E Broad St -Mansfield's principal commercial corridor
- Traffic count on E Broad St 21,230 average daily
- Served by an existing median break, water, sewer and electricity
- Easy access from Hwy 287, Hwy 360 and Matlock Rd
- Immediately adjacent to 295 units of luxury apartments (The Atwell)
- A short distance from many active residential developments
- Close proximity to Methodist Mansfield Hospital, Academy, Belk, StarCenter, Brown Elem. School, Orr Int. School, Market Street, Kroger and the future HEB

#### **Sales Notes**

- Seller will consider subdividing the property based on price and other terms.
- Minerals are not included in the sale.

Contact: Felix Wong | (817) 800-9976, felix.Wong.11@gmail.com