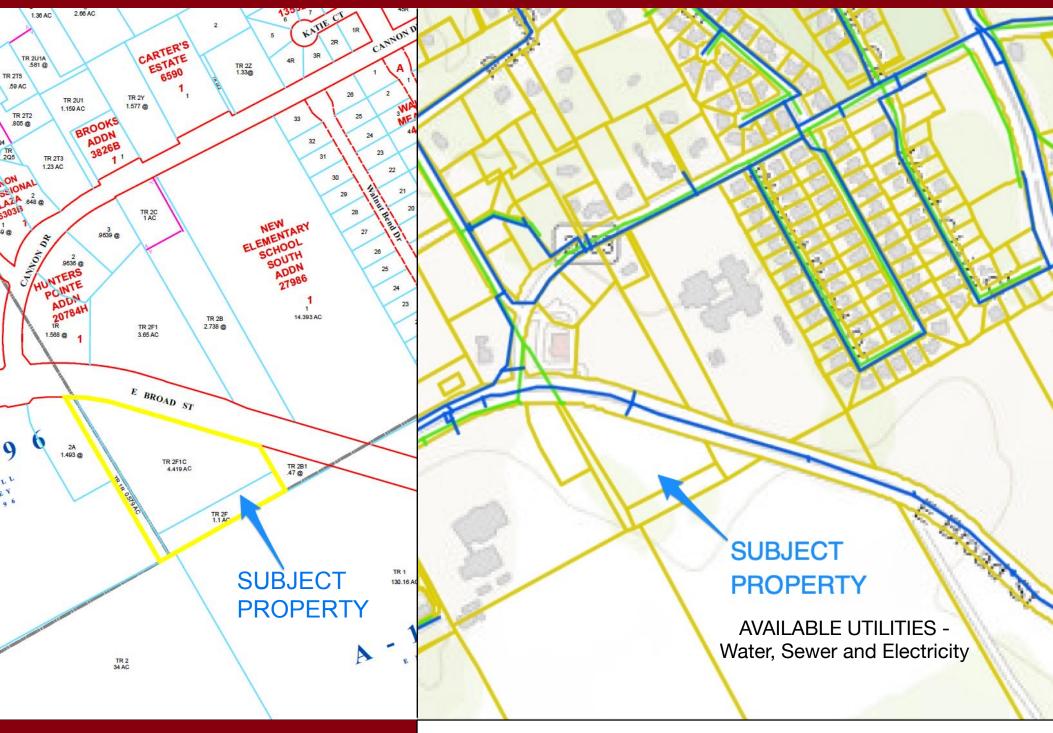

#### **Property Details**

- Excellent location for retail pad sites in a high growth area
- Already zoned for retail, office and restaurant uses
- 718' of direct frontage on E Broad St -Mansfield's principal commercial corridor
- Traffic count on E Broad St 21,230 average daily
- Served by an existing median break, water, sewer and electricity
- Easy access from Hwy 287, Hwy 360 and Matlock Rd
- Immediately adjacent to 295 units of luxury apartments (The Atwell)
- A short distance from many active residential developments
- Close proximity to Methodist Mansfield Hospital, Academy, Belk, StarCenter, Brown Elem. School, Orr Int. School, Market Street, Kroger and the future HEB