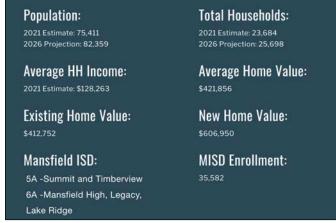

#### **Property Details**

- Excellent location for retail pad sites in a high growth area
- Already zoned for retail, office and restaurant uses
- 718' of direct frontage on E Broad St -Mansfield's principal commercial corridor
- Traffic count on E Broad St 21,230 average daily
- Served by an existing median break, water, sewer and electricity
- Easy access from Hwy 287, Hwy 360 and Matlock Rd
- Immediately adjacent to 295 units of luxury apartments (The Atwell)
- A short distance from many active residential developments
- Close proximity to Methodist Mansfield Hospital, Academy, Belk, StarCenter, Brown Elem. School, Orr Int. School, Market Street, Kroger and the future HEB