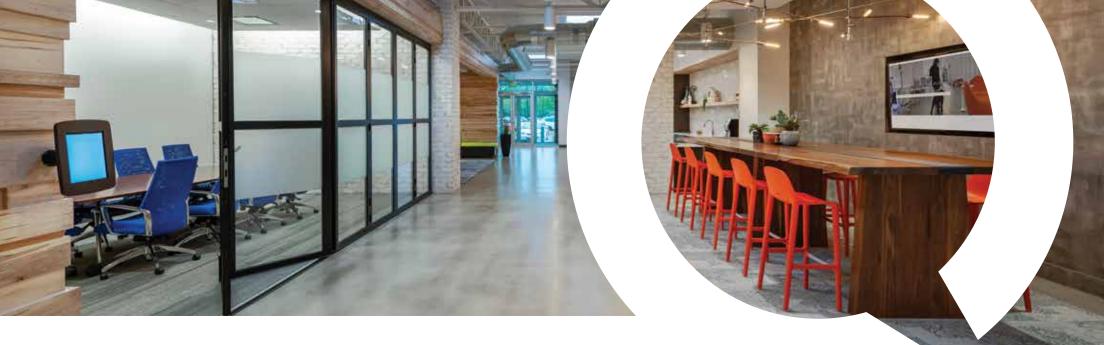

fuel

Fuel up with nitro brew coffee, kombucha + hibiscus tea in the communal kitchen.

Work Meet with ease in a cutting-edge conference room.

# connect

Unwind in our social lounge perfect for impromptu or casual meetings.