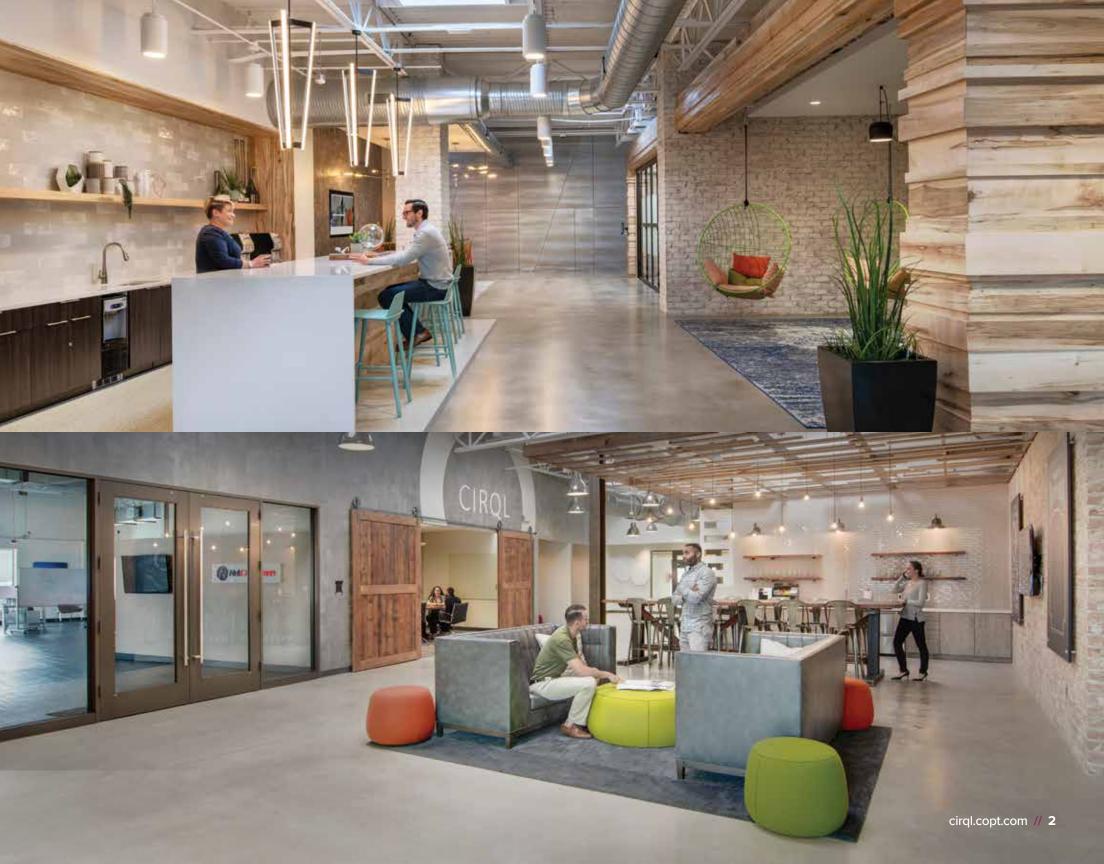

#### **SMALL SPACES FOR BIG IDEAS**

Seamlessly supporting growing businesses and satellite teams, CIRQL offices feature efficient layouts averaging 2,000 SF, complemented by spacious, highly-designed common areas, top-line technology and engaging events.

#### WELL-ROUNDED WORKSPACE

Stay ahead of the curve at CIRQL—vibrant, modern office space that balances functional footprints with expansive amenities and premier programming.

### EXPERIENCE DRIVEN WORKPLACE

Uniquely designed to provide a vibrant workplace experience, a variety of communal work and social spaces create the ultimate destination to get the job done.

Go for a spin with our complimentary bike share program.

# connect

Unwind in our social lounge perfect for impromptu or casual meetings.