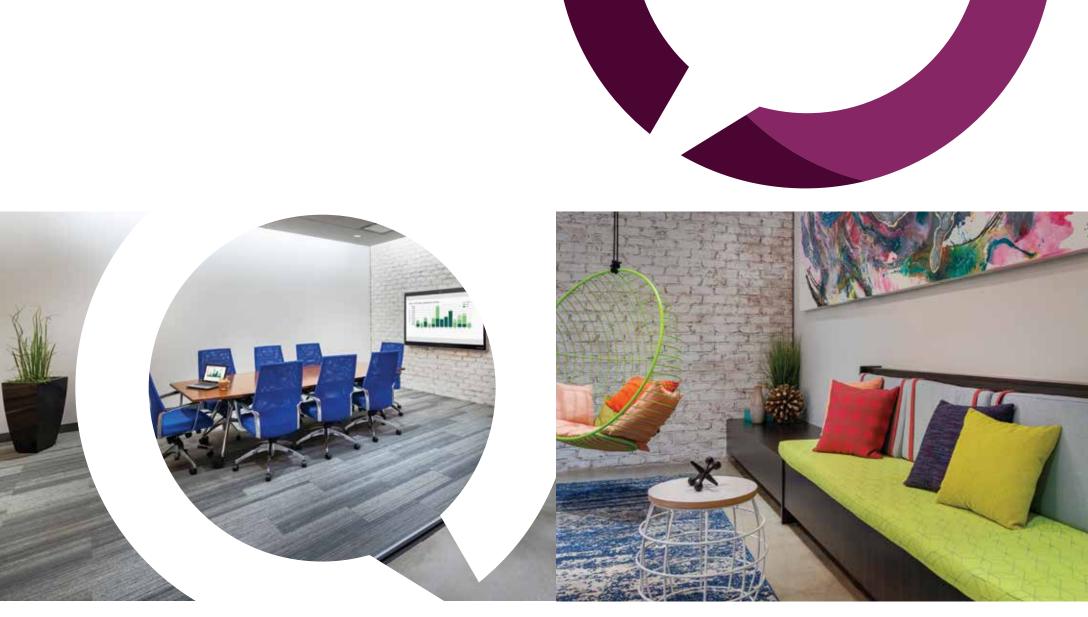

fuel

Fuel up with nitro brew coffee, kombucha + hibiscus tea in the communal kitchen.

Work Meet with ease in a cutting-edge conference room.

# connect

Unwind in our social lounge perfect for impromptu or casual meetings.