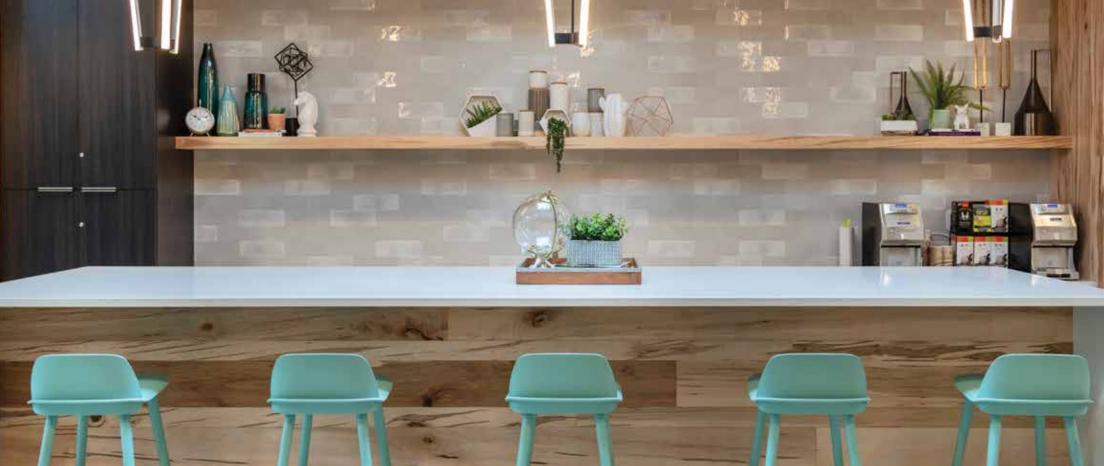

fuel

Fuel up with nitro brew coffee, kombucha + hibiscus tea in the communal kitchen.

Work Meet with ease in a cutting-edge conference room.