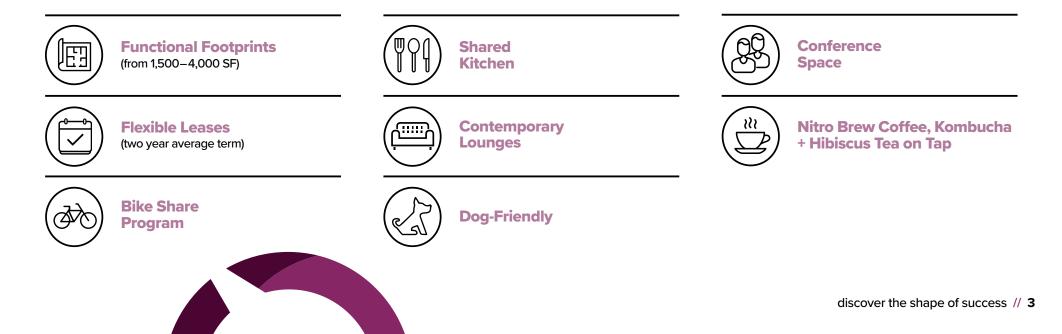

#### **SMALL SPACES FOR BIG IDEAS**

Seamlessly supporting growing businesses and satellite teams, CIRQL offices feature efficient layouts averaging 2,000 SF, complemented by spacious, highly-designed common areas, top-line technology and engaging events.

#### WELL-ROUNDED WORKSPACE

Stay ahead of the curve at CIRQL—vibrant, modern office space that balances functional footprints with expansive amenities and premier programming.

### EXPERIENCE DRIVEN WORKPLACE

Uniquely designed to provide a vibrant workplace experience, a variety of communal work and social spaces create the ultimate destination to get the job done.

Go for a spin with our complimentary bike share program.

fuel

Fuel up with nitro brew coffee, kombucha + hibiscus tea in the communal kitchen.

Work Meet with ease in a cutting-edge conference room.