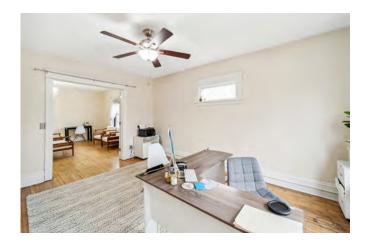

### 1154 Grand Avenue

1154 Grand Avenue, Saint Paul, MN 55105

This charming, second-floor office space is located on Grand Avenue in Saint Paul in a prime retail and office corridor, with 2 kitchen spaces, 2 restrooms including a shower in each, and 2 entrances. It may be used as a single or dual tenant space.

## **Property Features**

- Approximately 2,400 square feet
- Screen porch with outdoor storage locker and basement storage
- Abundance of natural light
- Off-street parking
- Estimated CAM & tax is \$12.51 per square foot