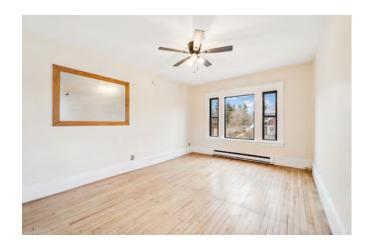

### 1154 Grand Avenue

1154 Grand Avenue, Saint Paul, MN 55105

This charming, second-floor office space is located on Grand Avenue in Saint Paul in a prime retail and office corridor, with 2 kitchen spaces, 2 restrooms including a shower in each, and 2 entrances. It may be used as a single or dual tenant space.

## **Property Features**

- Approximately 2,400 square feet
- Screen porch with outdoor storage locker and basement storage
- Abundance of natural light
- Off-street parking
- Estimated CAM & tax is \$12.51 per square foot