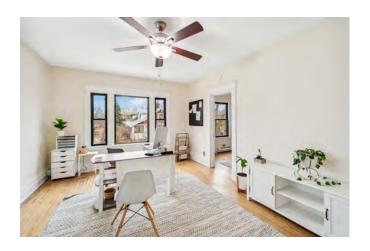

### 1154 Grand Avenue

1154 Grand Avenue, Saint Paul, MN 55105

This charming, second-floor office space is located on Grand Avenue in Saint Paul in a prime retail and office corridor, with 2 kitchen spaces, 2 restrooms including a shower in each, and 2 entrances. It may be used as a single or dual tenant space.

## **Property Features**

- Approximately 2,400 square feet
- Screen porch with outdoor storage locker and basement storage
- Abundance of natural light
- Off-street parking
- Estimated CAM & tax is \$12.51 per square foot