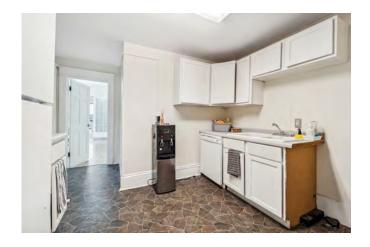

### 1154 Grand Avenue

1154 Grand Avenue, Saint Paul, MN 55105

This charming, second-floor office space is located on Grand Avenue in Saint Paul in a prime retail and office corridor, with 2 kitchen spaces, 2 restrooms including a shower in each, and 2 entrances. It may be used as a single or dual tenant space.

## **Property Features**

- Approximately 2,400 square feet
- Screen porch with outdoor storage locker and basement storage
- Abundance of natural light
- Off-street parking
- Estimated CAM & tax is \$12.51 per square foot