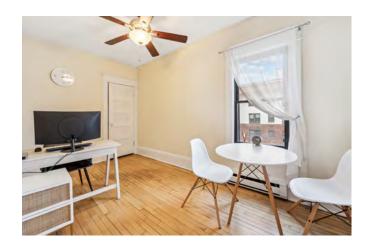

### 1154 Grand Avenue

1154 Grand Avenue, Saint Paul, MN 55105

This charming, second-floor office space is located on Grand Avenue in Saint Paul in a prime retail and office corridor, with 2 kitchen spaces, 2 restrooms including a shower in each, and 2 entrances. It may be used as a single or dual tenant space.

## **Property Features**

- Approximately 2,400 square feet
- Screen porch with outdoor storage locker and basement storage
- Abundance of natural light
- Off-street parking
- Estimated CAM & tax is \$12.51 per square foot