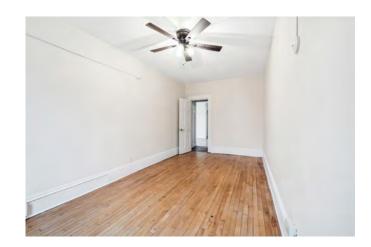

### 1154 Grand Avenue

1154 Grand Avenue, Saint Paul, MN 55105

This charming, second-floor office space is located on Grand Avenue in Saint Paul in a prime retail and office corridor, with 2 kitchen spaces, 2 restrooms including a shower in each, and 2 entrances. It may be used as a single or dual tenant space.

## **Property Features**

- Approximately 2,400 square feet
- Screen porch with outdoor storage locker and basement storage
- Abundance of natural light
- Off-street parking
- Estimated CAM & tax is \$12.51 per square foot