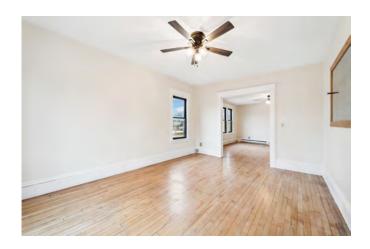

### 1154 Grand Avenue

1154 Grand Avenue, Saint Paul, MN 55105

This charming, second-floor office space is located on Grand Avenue in Saint Paul in a prime retail and office corridor, with 2 kitchen spaces, 2 restrooms including a shower in each, and 2 entrances. It may be used as a single or dual tenant space.

## **Property Features**

- Approximately 2,400 square feet
- Screen porch with outdoor storage locker and basement storage
- Abundance of natural light
- Off-street parking
- Estimated CAM & tax is \$12.51 per square foot