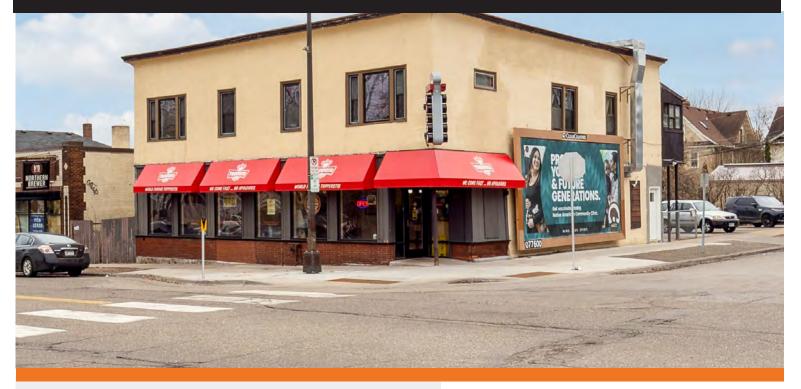

## FOR LEASE | OFFICE

### 1154 Grand Avenue

1154 Grand Avenue, Saint Paul, MN 55105

This charming, second-floor office space is located on Grand Avenue in Saint Paul in a prime retail and office corridor, with 2 kitchen spaces, 2 restrooms including a shower in each, and 2 entrances. It may be used as a single or dual tenant space.

# FOR LEASE | OFFICE 1154 Grand Avenue

1154 Grand Avenue, Saint Paul MN 55105