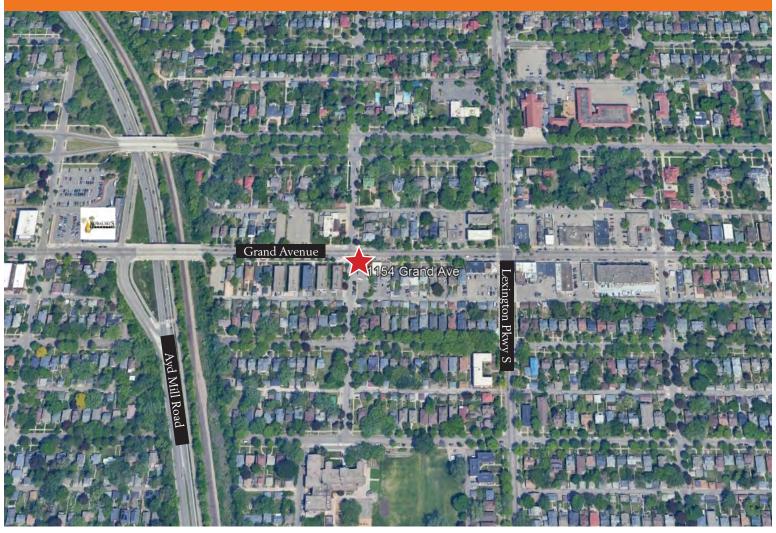

### 1154 Grand Avenue

1154 Grand Avenue, Saint Paul, MN 55105

This charming, second-floor office space is located on Grand Avenue in Saint Paul in a prime retail and office corridor, with 2 kitchen spaces, 2 restrooms including a shower in each, and 2 entrances. It may be used as a single or dual tenant space.

# FOR LEASE | OFFICE 1154 Grand Avenue

1154 Grand Avenue, Saint Paul MN 55105