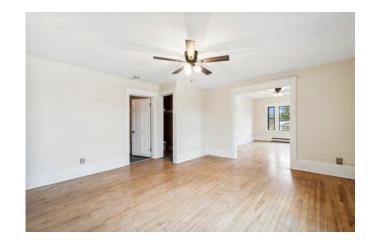

### 1154 Grand Avenue

1154 Grand Avenue, Saint Paul, MN 55105

This charming, second-floor office space is located on Grand Avenue in Saint Paul in a prime retail and office corridor, with 2 kitchen spaces, 2 restrooms including a shower in each, and 2 entrances. It may be used as a single or dual tenant space.

## **Property Features**

- Approximately 2,400 square feet
- Screen porch with outdoor storage locker and basement storage
- Abundance of natural light
- Off-street parking
- Estimated CAM & tax is \$12.51 per square foot