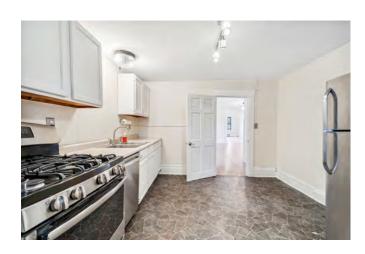

### 1154 Grand Avenue

1154 Grand Avenue, Saint Paul, MN 55105

This charming, second-floor office space is located on Grand Avenue in Saint Paul in a prime retail and office corridor, with 2 kitchen spaces, 2 restrooms including a shower in each, and 2 entrances. It may be used as a single or dual tenant space.

## **Property Features**

- Approximately 2,400 square feet
- Screen porch with outdoor storage locker and basement storage
- Abundance of natural light
- Off-street parking
- Estimated CAM & tax is \$12.51 per square foot