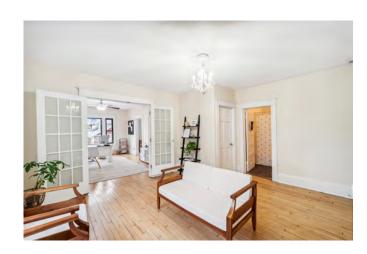

### 1154 Grand Avenue

1154 Grand Avenue, Saint Paul, MN 55105

This charming, second-floor office space is located on Grand Avenue in Saint Paul in a prime retail and office corridor, with 2 kitchen spaces, 2 restrooms including a shower in each, and 2 entrances. It may be used as a single or dual tenant space.

## **Property Features**

- Approximately 2,400 square feet
- Screen porch with outdoor storage locker and basement storage
- Abundance of natural light
- Off-street parking
- Estimated CAM & tax is \$12.51 per square foot