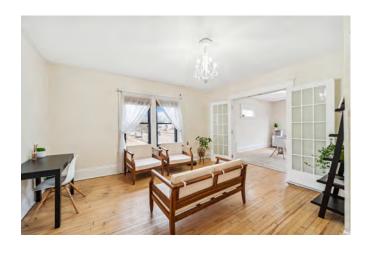

### 1154 Grand Avenue

1154 Grand Avenue, Saint Paul, MN 55105

This charming, second-floor office space is located on Grand Avenue in Saint Paul in a prime retail and office corridor, with 2 kitchen spaces, 2 restrooms including a shower in each, and 2 entrances. It may be used as a single or dual tenant space.

## **Property Features**

- Approximately 2,400 square feet
- Screen porch with outdoor storage locker and basement storage
- Abundance of natural light
- Off-street parking
- Estimated CAM & tax is \$12.51 per square foot