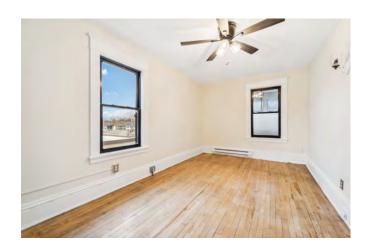

### 1154 Grand Avenue

1154 Grand Avenue, Saint Paul, MN 55105

This charming, second-floor office space is located on Grand Avenue in Saint Paul in a prime retail and office corridor, with 2 kitchen spaces, 2 restrooms including a shower in each, and 2 entrances. It may be used as a single or dual tenant space.

## **Property Features**

- Approximately 2,400 square feet
- Screen porch with outdoor storage locker and basement storage
- Abundance of natural light
- Off-street parking
- Estimated CAM & tax is \$12.51 per square foot