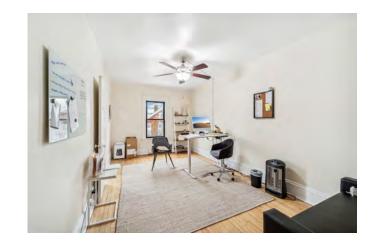

### 1154 Grand Avenue

1154 Grand Avenue, Saint Paul, MN 55105

This charming, second-floor office space is located on Grand Avenue in Saint Paul in a prime retail and office corridor, with 2 kitchen spaces, 2 restrooms including a shower in each, and 2 entrances. It may be used as a single or dual tenant space.

## **Property Features**

- Approximately 2,400 square feet
- Screen porch with outdoor storage locker and basement storage
- Abundance of natural light
- Off-street parking
- Estimated CAM & tax is \$12.51 per square foot