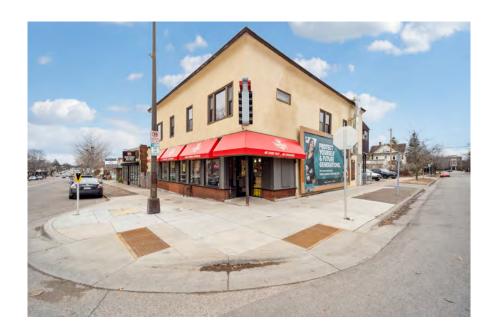

### 1154 Grand Avenue

1154 Grand Avenue, Saint Paul, MN 55105

This charming, second-floor office space is located on Grand Avenue in Saint Paul in a prime retail and office corridor, with 2 kitchen spaces, 2 restrooms including a shower in each, and 2 entrances. It may be used as a single or dual tenant space.

## **Property Features**

- Approximately 2,400 square feet
- Screen porch with outdoor storage locker and basement storage
- Abundance of natural light
- Off-street parking
- Estimated CAM & tax is \$12.51 per square foot