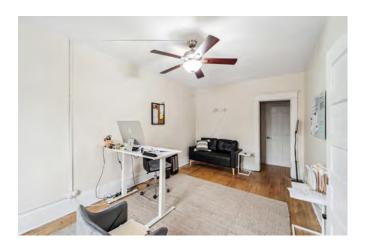

### 1154 Grand Avenue

1154 Grand Avenue, Saint Paul, MN 55105

This charming, second-floor office space is located on Grand Avenue in Saint Paul in a prime retail and office corridor, with 2 kitchen spaces, 2 restrooms including a shower in each, and 2 entrances. It may be used as a single or dual tenant space.

## **Property Features**

- Approximately 2,400 square feet
- Screen porch with outdoor storage locker and basement storage
- Abundance of natural light
- Off-street parking
- Estimated CAM & tax is \$12.51 per square foot