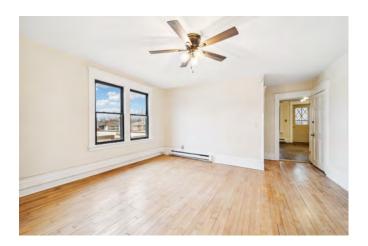

### 1154 Grand Avenue

1154 Grand Avenue, Saint Paul, MN 55105

This charming, second-floor office space is located on Grand Avenue in Saint Paul in a prime retail and office corridor, with 2 kitchen spaces, 2 restrooms including a shower in each, and 2 entrances. It may be used as a single or dual tenant space.

## **Property Features**

- Approximately 2,400 square feet
- Screen porch with outdoor storage locker and basement storage
- Abundance of natural light
- Off-street parking
- Estimated CAM & tax is \$12.51 per square foot