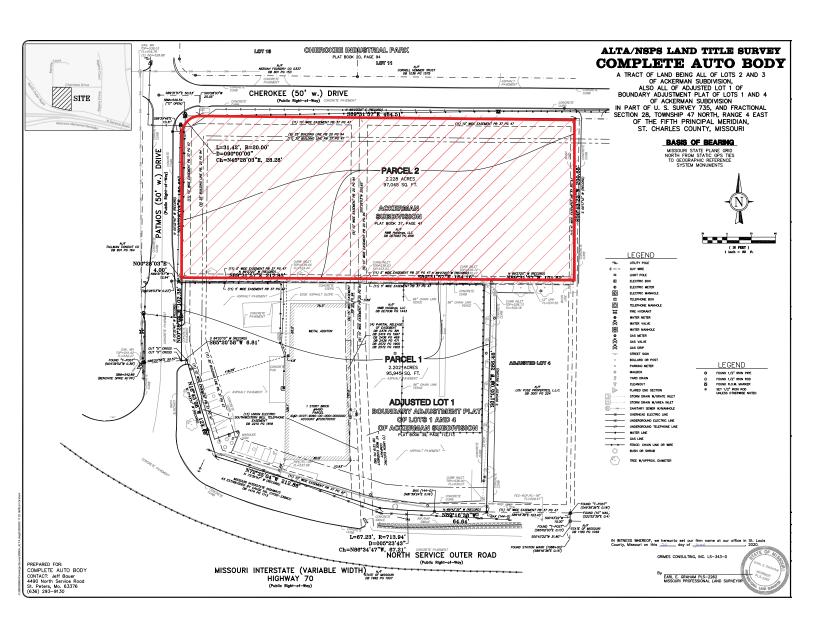

## 0 Cherokee DriveSt. Peters, MO 63376

For Sale: \$695,000

- Zoned "C-2" General Commercial
- Conveniently Located Near I-70 at 370
- Level Site
- Ready To Be Developed
- Corner Location
- Adjacent To Cherokee Industrial Park