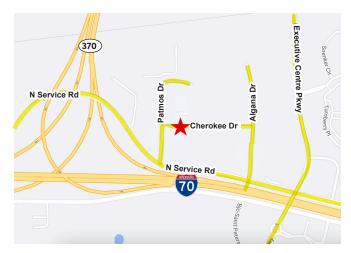

## 0 Cherokee DriveSt. Peters, MO 63376

For Sale: \$695,000

- Zoned "C-2" General Commercial
- Conveniently Located Near I-70 at 370
- Level Site
- Ready To Be Developed
- Corner Location
- Adjacent To Cherokee Industrial Park