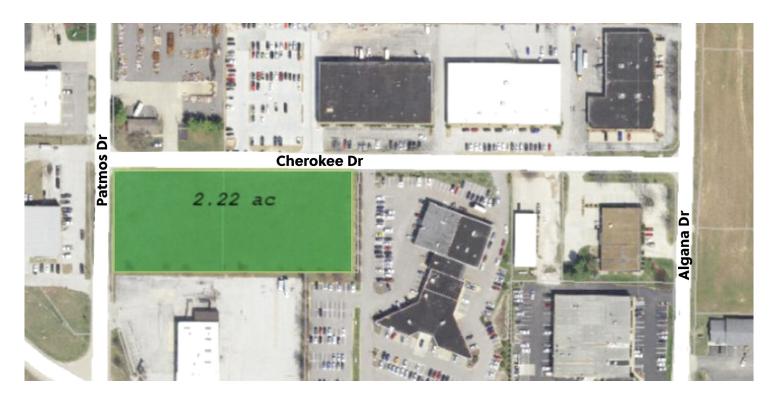

## 0 Cherokee DriveSt. Peters, MO 63376

For Sale: \$695,000

- Zoned "C-2" General Commercial
- Conveniently Located Near I-70 at 370
- Level Site
- Ready To Be Developed
- Corner Location
- Adjacent To Cherokee Industrial Park