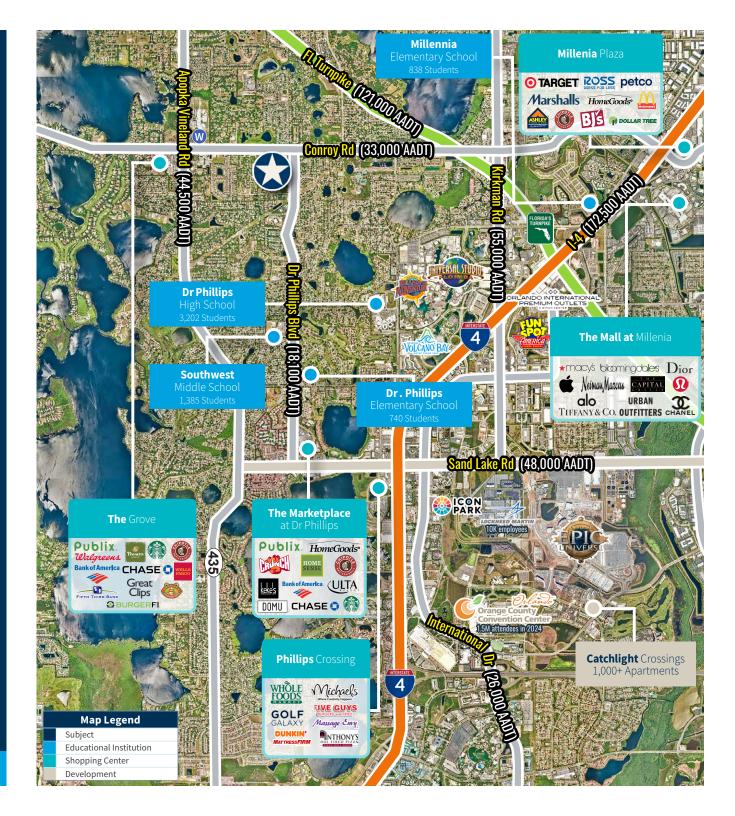

### **Grand Oaks Village**

Introducing the prime neighborhood center Grand Oaks Village on Dr Phillips Blvd:

- Premier 86,321 s.f. daily-use neighborhood center that benefits from its historically fullyoccupied premises and affluent location
- Healthy mix of national, local and regional tenants including The Fresh Market, AdventHealth and Dunkin'
- Average household income of \$227,000+ in a 1-mile radius
- 5.4/1,000 s.f. parking ratio
- Located at the intersection (51,100± AADT) of Conroy Windermere Rd (33,000± AADT) and Dr Phillips Blvd (18,100± AADT)
- Multiple points of access along both thoroughfares
- Located in the highly-desirable Dr Phillips neighborhood, recognized as one of the best places to live by Time's Money Magazine and impeccably next to Orlando's top attractions