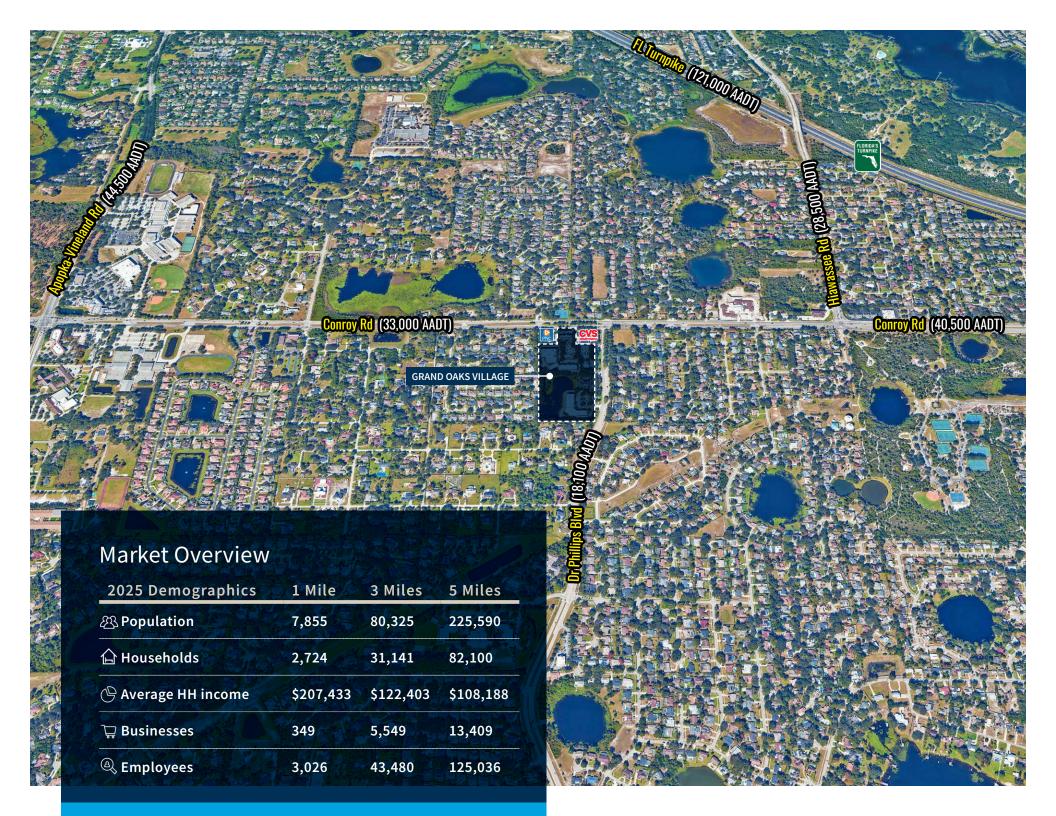

### **Grand Oaks Village**

Introducing the prime neighborhood center Grand Oaks Village on Dr Phillips Blvd:

- Premier 86,321 s.f. daily-use neighborhood center that benefits from its historically fullyoccupied premises and affluent location
- Healthy mix of national, local and regional tenants including The Fresh Market, AdventHealth and Dunkin'
- Average household income of \$227,000+ in a 1-mile radius
- 5.4/1,000 s.f. parking ratio
- Located at the intersection (51,100± AADT) of Conroy Windermere Rd (33,000± AADT) and Dr Phillips Blvd (18,100± AADT)
- Multiple points of access along both thoroughfares
- Located in the highly-desirable Dr Phillips neighborhood, recognized as one of the best places to live by Time's Money Magazine and impeccably next to Orlando's top attractions