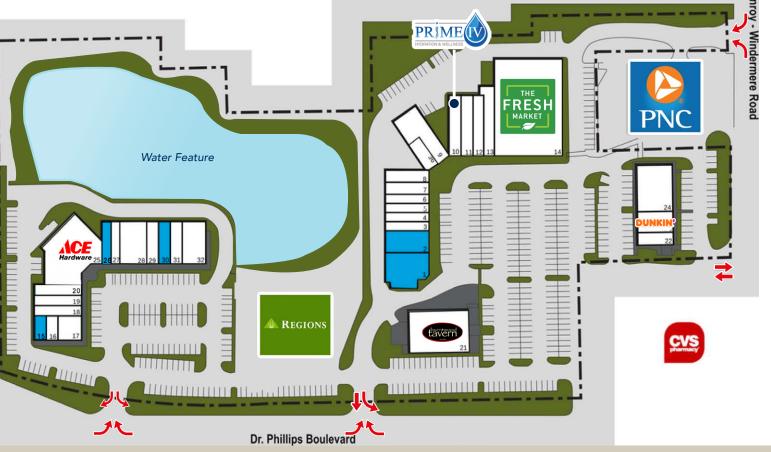

# Site Plan

AVAILABLE

LEASED

| # | Tenant            | SF    |
|---|-------------------|-------|
| 1 | AVAILABLE         | 3,300 |
| 2 | AVAILABLE 12/2025 | 2,690 |
|   |                   |       |
|   |                   |       |
|   |                   |       |
|   |                   |       |
|   |                   |       |
|   |                   |       |
|   |                   |       |
|   |                   |       |
|   |                   |       |
|   |                   |       |
|   |                   |       |

| <b>#</b> | Tenant Tammy's Nail & Day Spa | <b>SF</b> 2,000 |
|----------|-------------------------------|-----------------|
|          |                               |                 |
| 15       | AVAILABLE                     | 800             |
|          |                               |                 |
|          |                               |                 |
|          |                               |                 |
|          |                               |                 |
|          |                               |                 |
|          |                               |                 |
|          |                               |                 |
|          |                               |                 |
|          |                               |                 |

| 26     AVAILABLE     1,050       27     Edward Jones     1,050       28     Sage Dental     3,150       29     Vet Hospital     1,400       30     AVAILABLE     1,400 | #  | Tenant    | SF              |
|------------------------------------------------------------------------------------------------------------------------------------------------------------------------|----|-----------|-----------------|
| 27     Edward Jones     1,050       28     Sage Dental     3,150       29     Vet Hospital     1,400       30     AVAILABLE     1,400                                  |    |           |                 |
| 28 Sage Dental 3,150 29 Vet Hospital 1,400 30 AVAILABLE 1,400                                                                                                          | 26 | AVAILABLE | 1,050           |
| 29 Vet Hospital 1,400 30 AVAILABLE 1,400                                                                                                                               |    |           |                 |
| 30 AVAILABLE 1,400                                                                                                                                                     |    |           |                 |
|                                                                                                                                                                        |    |           |                 |
|                                                                                                                                                                        | 30 | AVAILABLE | 1,400           |
|                                                                                                                                                                        |    |           |                 |
|                                                                                                                                                                        |    |           |                 |
|                                                                                                                                                                        |    |           |                 |
|                                                                                                                                                                        |    |           | <i>(</i> (10) 1 |