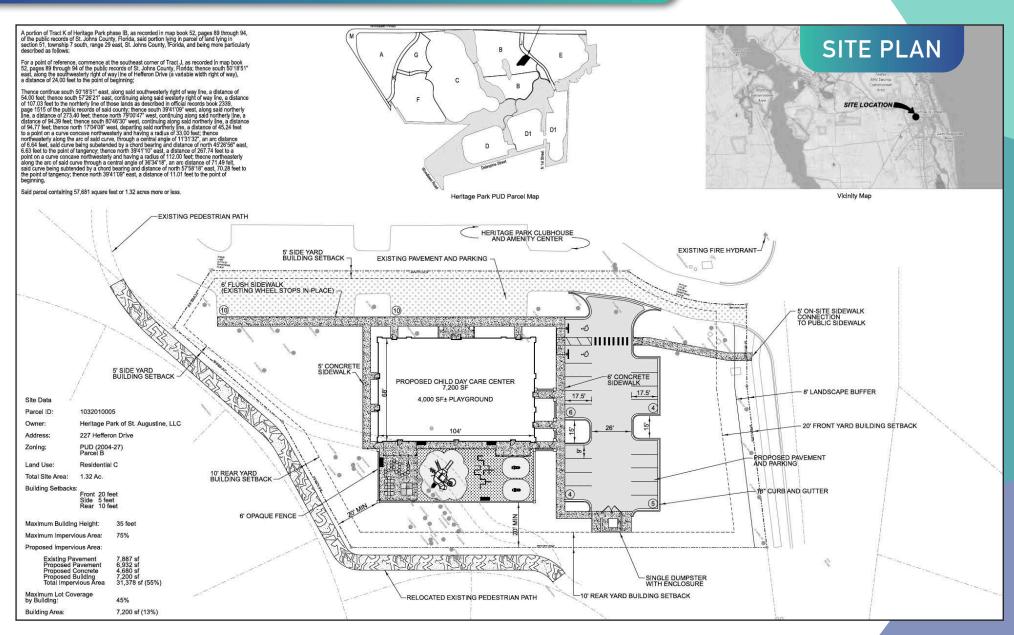

#### PROPERTY FEATURES

| PRICE     | Build To Suit - \$35 PSF<br>Ground Lease - \$75,000<br>Purchase - \$750,000                               |
|-----------|-----------------------------------------------------------------------------------------------------------|
| AVAILABLE | 7,000 ±SF, 1.32 AC                                                                                        |
| ZONING    | PUD                                                                                                       |
| LOCATION  | The subject site is located at the entrance of Heritage Park Neighborhood adjacent to the amenity center. |