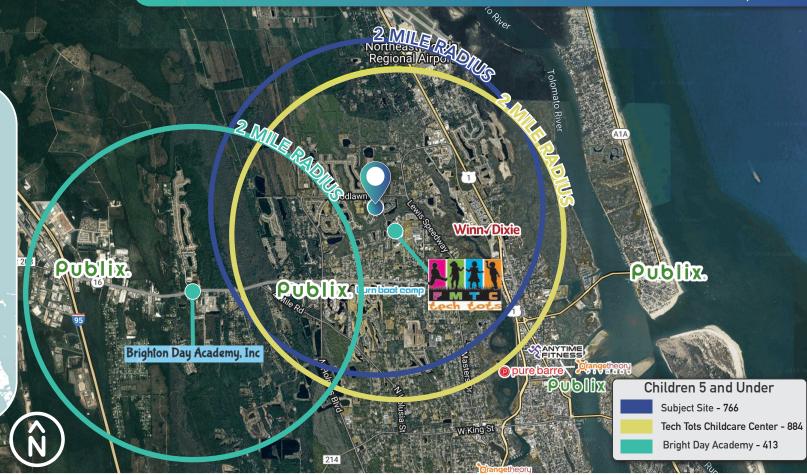

#### 2023 **DEMOGRAPHICS**

227 Hefferon Drive

|   |                    | 1 MILE   | 3 MILE   | 5 MILE   |
|---|--------------------|----------|----------|----------|
|   | AVERAGE H.H INCOME | \$83,331 | \$82,806 | \$89,307 |
| Î | POPULATION         | 5,827    | 24,909   | 45,373   |
|   | EMPLOYMENT DENSITY | 4,821    | 21,142   | 39,079   |