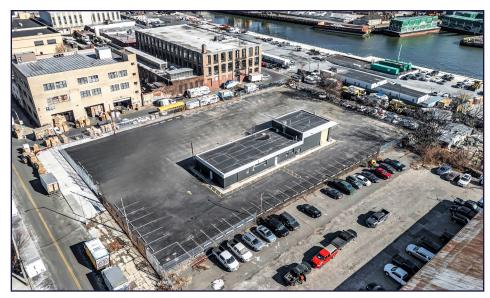

## **PROPERTY PHOTOS**

# **PROPERTY PHOTOS**

# PROPERTY HIGHLIGHTS

643 Court Street is a rare 60,000 SF (+/-1.4 ac) M3-1 zoned land site with a 5,680 SF building in Red Hook, Brooklyn, that is available for lease for the first time in over 50 years. The property has been well maintained and is ideal for fleet-storage & vehicle repair, outdoor storage, EV charging, & more.