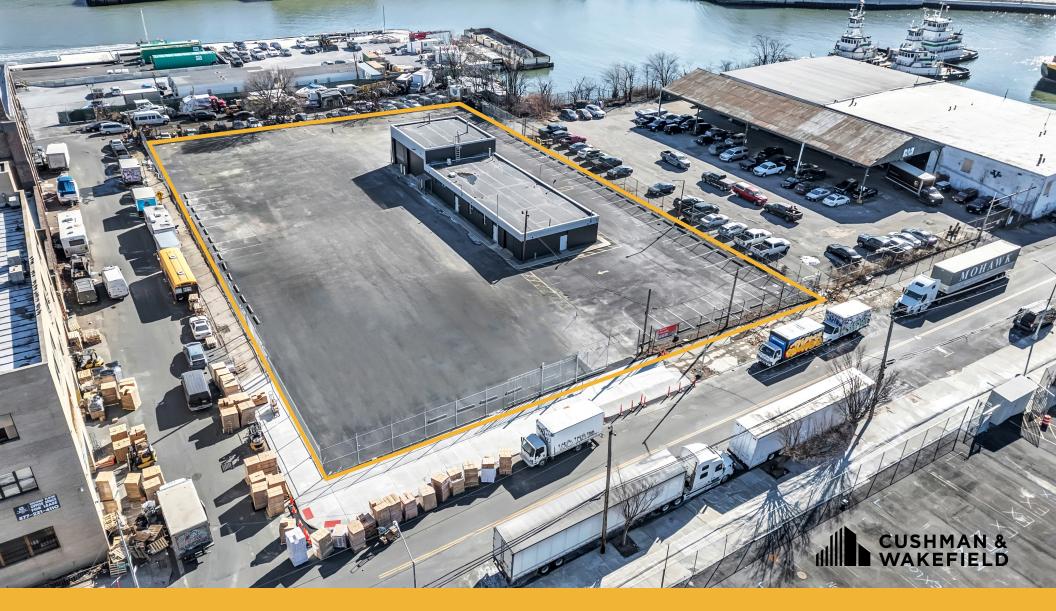

# PROPERTY HIGHLIGHTS

643 Court Street is a rare 60,000 SF (+/-1.4 ac) M3-1 zoned land site with a 5,680 SF building in Red Hook, Brooklyn, that is available for lease for the first time in over 50 years. The property has been well maintained and is ideal for fleet-storage & vehicle repair, outdoor storage, EV charging, & more.

## **PROPERTY PHOTOS**

# **PROPERTY PHOTOS**