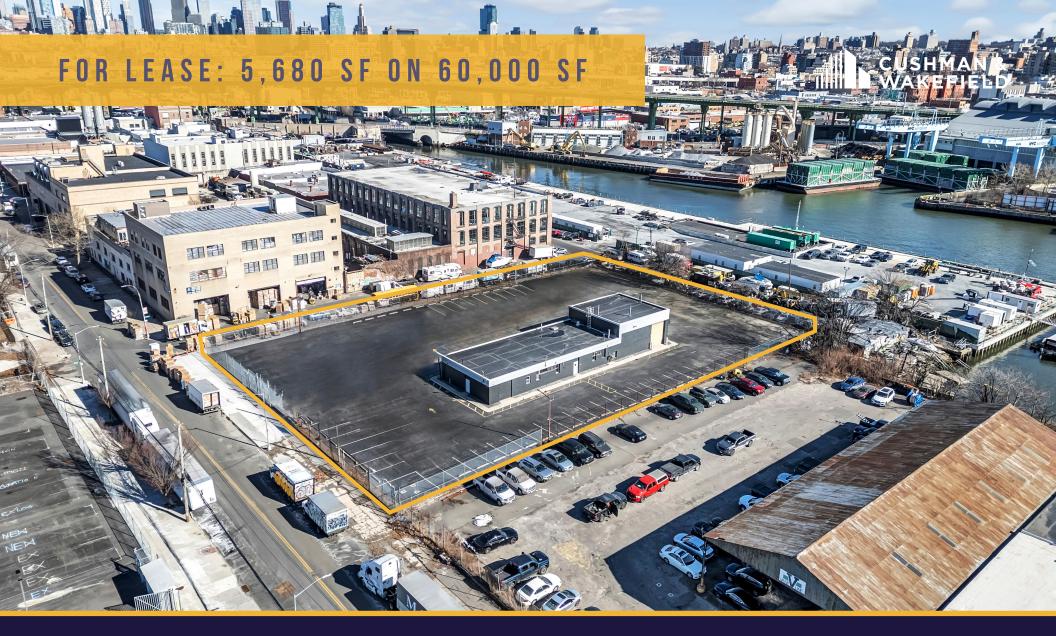

# 643 COURT STREET

BROOKLYN, NY 11231 RED HOOK

# PROPERTY HIGHLIGHTS

643 Court Street is a rare 60,000 SF (+/-1.4 ac) M3-1 zoned land site with a 5,680 SF building in Red Hook, Brooklyn, that is available for lease for the first time in over 50 years. The property has been well maintained and is ideal for fleet-storage & vehicle repair, outdoor storage, EV charging, & more.