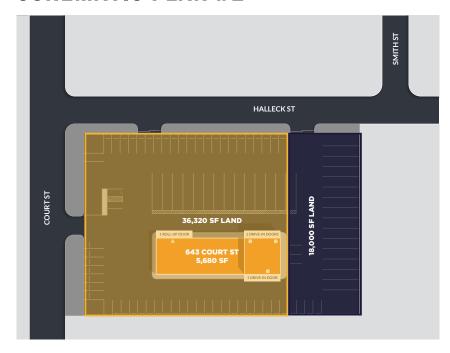

## **SCHEMATIC PLAN #2**

## **DIVISION C**

- 5,680 SF Building
- 36,320 SF Land/Parking One (1) Curb Cut
- Two (2) Curb Cuts

## **DIVISION D**

- 18,000 SF Land/Parking