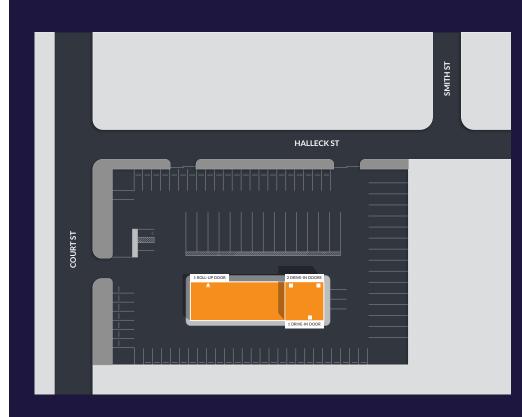

### **SITE FEATURES**

#### 5,680 SF building consisting of:

Air conditioned dispatch office, locker rooms, restrooms, break areas, storage areas

11'6" - 20' ceilings (to deck) 20' ceiling section historically used for vehicle repair

3 drive in doors

- (20' W x 15' H 1 door)
- (12' W x 15' H 2 doors)

1 additional roll up door

• (8' W x 9' H)

Paved, fenced, lit, drained 3 curb cuts

800 amps