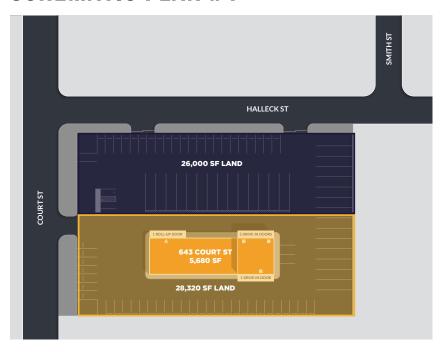

## **SCHEMATIC PLAN #1**

## **DIVISION A**

- 5,680 SF Building
- 28,320 SF Land/Parking •
- One (1) Curb Cut

## **DIVISION B**

- 26,000 SF Land/Parking
- Two (2) Curb Cuts