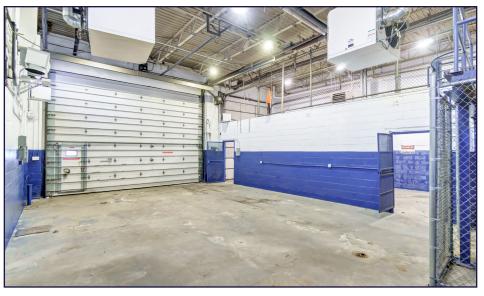

## **PROPERTY PHOTOS**

# **PROPERTY PHOTOS**

3 drive in doors

- (20' W x 15' H 1 door)
- (12' W x 15' H 2 doors)

1 additional roll up door

• (8' W x 9' H)

Paved, fenced, lit, drained 3 curb cuts

800 amps