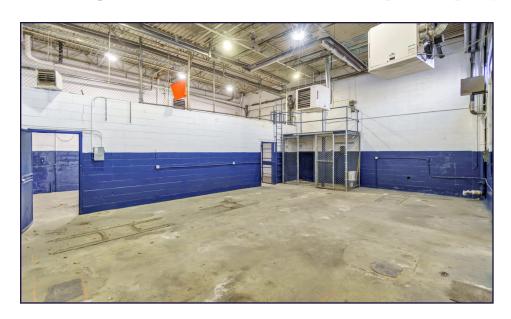

## **PROPERTY PHOTOS**

# **PROPERTY PHOTOS**

#### 5,680 SF building consisting of:

Air conditioned dispatch office, locker rooms, restrooms, break areas, storage areas

11'6" - 20' ceilings (to deck) 20' ceiling section historically used for vehicle repair