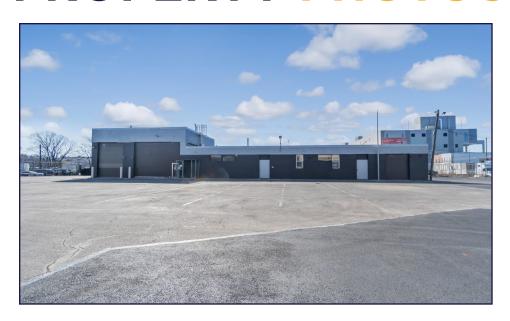

, that is available for lease for the first time in over 50 years. The property has been well maintained and is ideal for fleet-storage & vehicle repair, outdoor storage, EV charging, & more.

### **SITE FEATURES**



#### 5,680 SF building consisting of:

Air conditioned dispatch office, locker rooms, restrooms, break areas, storage areas



11'6" - 20' ceilings (to deck) 20' ceiling section historically used for vehicle repair



3 drive in doors

- (20' W x 15' H 1 door)
- (12' W x 15' H 2 doors)

1 additional roll up door

• (8' W x 9' H)



Paved, fenced, lit, drained 3 curb cuts



800 amps



## **RECENT RENOVATIONS**

- Power Wash Shop / Warehouse Areas
- New Interior Paint
- New Exterior Paint
- New Ceiling Tiles
- Fence Sections
- Parking Lot Renovations

## **PROPERTY PHOTOS**









# **PROPERTY PHOTOS**









## **DIVISIBLITY OPTIONS**

## **SCHEMATIC PLAN #1**



## **DIVISION A**

- 5,680 SF Building
- 28,320 SF Land/Parking •
- One (1) Curb Cut

## **DIVISION B**

- 26,000 SF Land/Parking
- Two (2) Curb Cuts

## **SCHEMATIC PLAN #2**



## **DIVISION C**

- 5,680 SF Building
- 36,320 SF Land/Parking One (1) Curb Cut
- Two (2) Curb Cuts

## **DIVISION D**

- 18,000 SF Land/Parking

# PRIME LOCATION

O.5 MILES
HUGH CAREY TUNNEL

0.75 MILES

3.0 MILES
MANHATTAN BRIDGE

5.8 MILES
VERRAZZANO-NARROWS BRIDGE

9.0 MILES
QUEENSBORO BRIDGE

12.6 MILES

13.5 MILES

13.7 MILES





### **CONTACT**

**RICO MURTHA** 

+1 212 390 1368 rico.murtha@cushwake.com

**HELEN PAUL** 

+1 212 841 7575 helen.paul@cushwake.com **SONNY SINGH** +1 718 275 5478

sonny.singh@cushwak