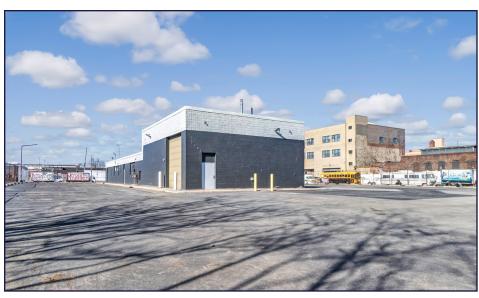

## **PROPERTY PHOTOS**

# **PROPERTY PHOTOS**

# PROPERTY HIGHLIGHTS

643 Court Street is a rare 60,000 SF (+/-1.4 ac) M3-1 zoned land site with a 5,680 SF building in Red Hook, Brooklyn, that is available for lease for the first time in over 50 years. The property has been well maintained and is ideal for fleet-storage & vehicle repair, outdoor storage, EV charging, & more.