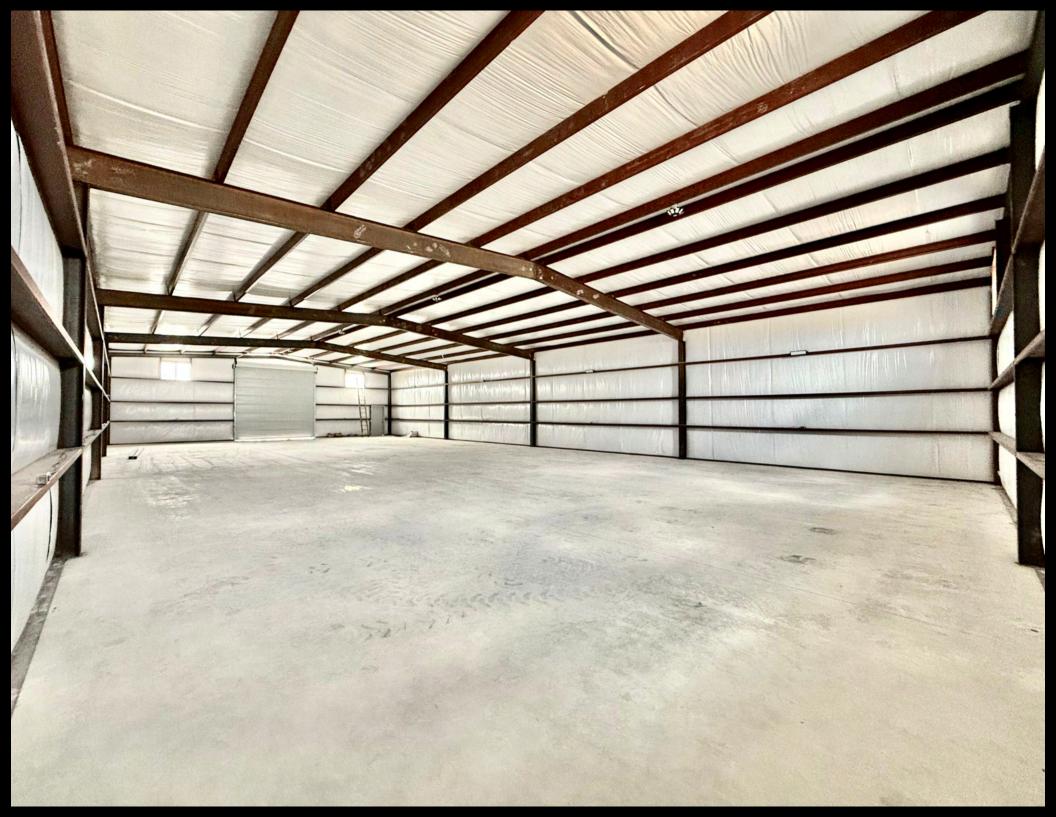

The newly built 5,000 sqft warehouse is a versatile space, perfect for a variety of industrial or business uses. Whether you're looking for manufacturing, distribution, or storage capabilities, the expansive layout provides ample room to configure your operations. In addition to the warehouse, a fully renovated 1,980 sqft detached office offers modern, functional workspaces designed to accommodate your growing team. Updated finishes, natural light, and flexible office configurations make this a highly desirable work environment for any business.