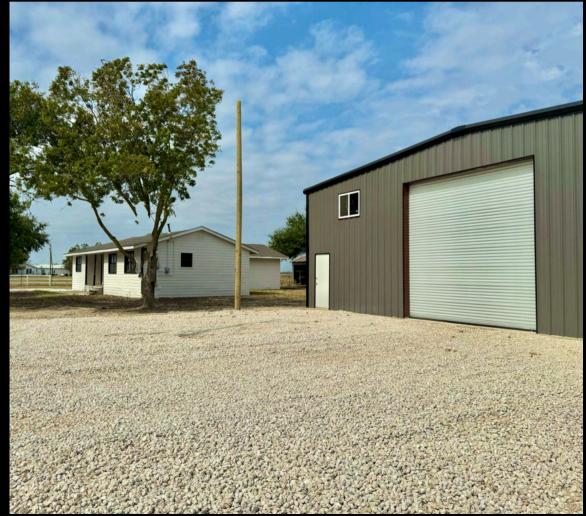

### PROPERTY SUMMARY

Located at 5821 Limmer Loop, this expansive 1-acre property offers an unbeatable opportunity for businesses seeking a turnkey solution in a rapidly growing area. Best suited for owner-users, the property boasts excellent visibility from Highway 79, with major companies like Samsung nearby, ensuring you're strategically positioned in a thriving business corridor.

The newly built 5,000 sqft warehouse is a versatile space, perfect for a variety of industrial or business uses. Whether you're looking for manufacturing, distribution, or storage capabilities, the expansive layout provides ample room to configure your operations. In addition to the warehouse, a fully renovated 1,980 sqft detached office offers modern, functional workspaces designed to accommodate your growing team. Updated finishes, natural light, and flexible office configurations make this a highly desirable work environment for any business.

The property is fully fenced and gated, offering security and privacy, while the open 1-acre lot provides abundant parking and room for future growth or additional development. With no deed restrictions and no zoning, you have complete freedom to expand your business or explore investment opportunities.