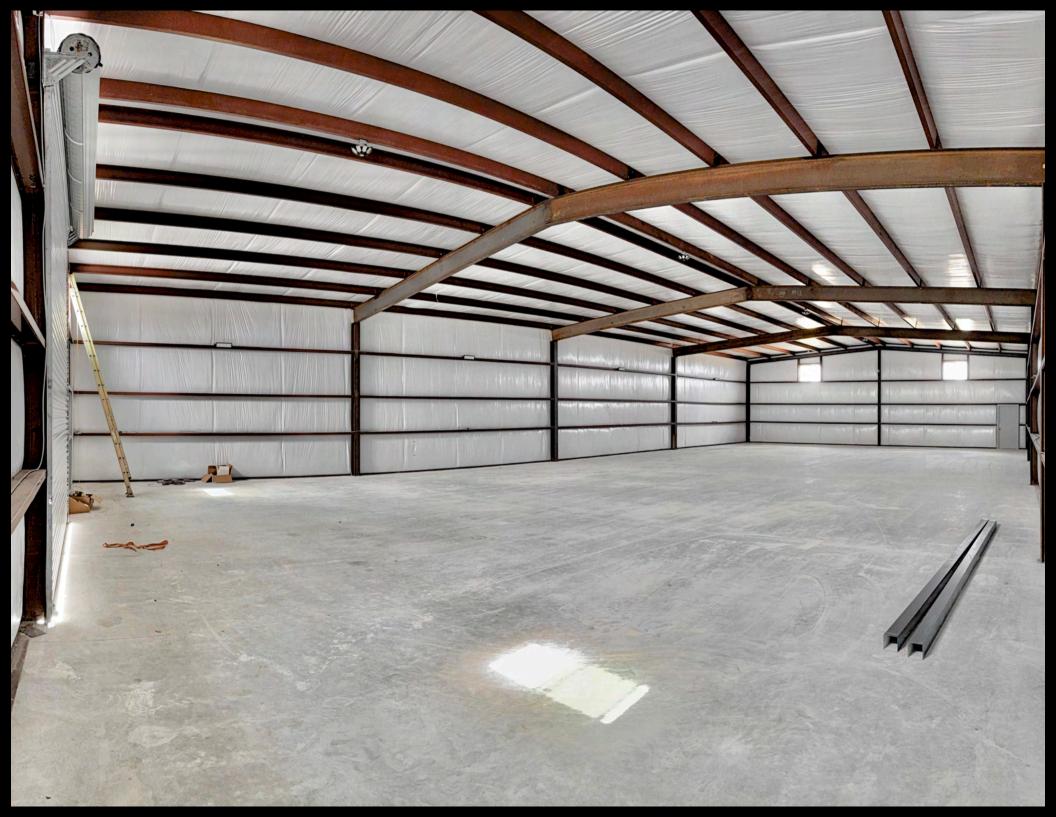

The newly built 5,000 sqft warehouse is a versatile space, perfect for a variety of industrial or business uses. Whether you're looking for manufacturing, distribution, or storage capabilities, the expansive layout provides ample room to configure your operations. In addition to the warehouse, a fully renovated 1,980 sqft detached office offers modern, functional workspaces designed to accommodate your growing team. Updated finishes, natural light, and flexible office configurations make this a highly desirable work environment for any business.