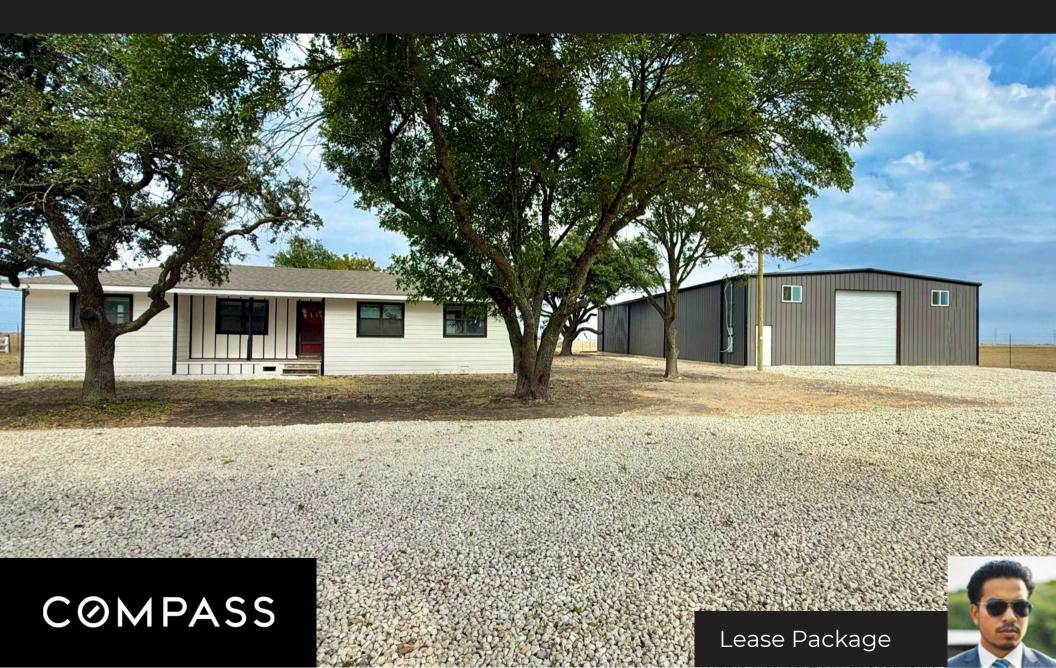

### Warehouse FOR Lease

5821 Limmer Loop, Hutto Texas, 78634

ASKING PRICE: \$1.25/SQFT ACRES/SQFT: 1 Acre - 6980 SQFT

### PROPERTY SUMMARY

Located at 5821 Limmer Loop, this expansive 1-acre property offers an unbeatable opportunity for businesses seeking a turnkey solution in a rapidly growing area. Best suited for owner-users, the property boasts excellent visibility from Highway 79, with major companies like Samsung nearby, ensuring you're strategically positioned in a thriving business corridor.

The newly built 5,000 sqft warehouse is a versatile space, perfect for a variety of industrial or business uses. Whether you're looking for manufacturing, distribution, or storage capabilities, the expansive layout provides ample room to configure your operations. In addition to the warehouse, a fully renovated 1,980 sqft detached office offers modern, functional workspaces designed to accommodate your growing team. Updated finishes, natural light, and flexible office configurations make this a highly desirable work environment for any business.

The property is fully fenced and gated, offering security and privacy, while the open 1-acre lot provides abundant parking and room for future growth or additional development. With no deed restrictions and no zoning, you have complete freedom to expand your business or explore investment opportunities.