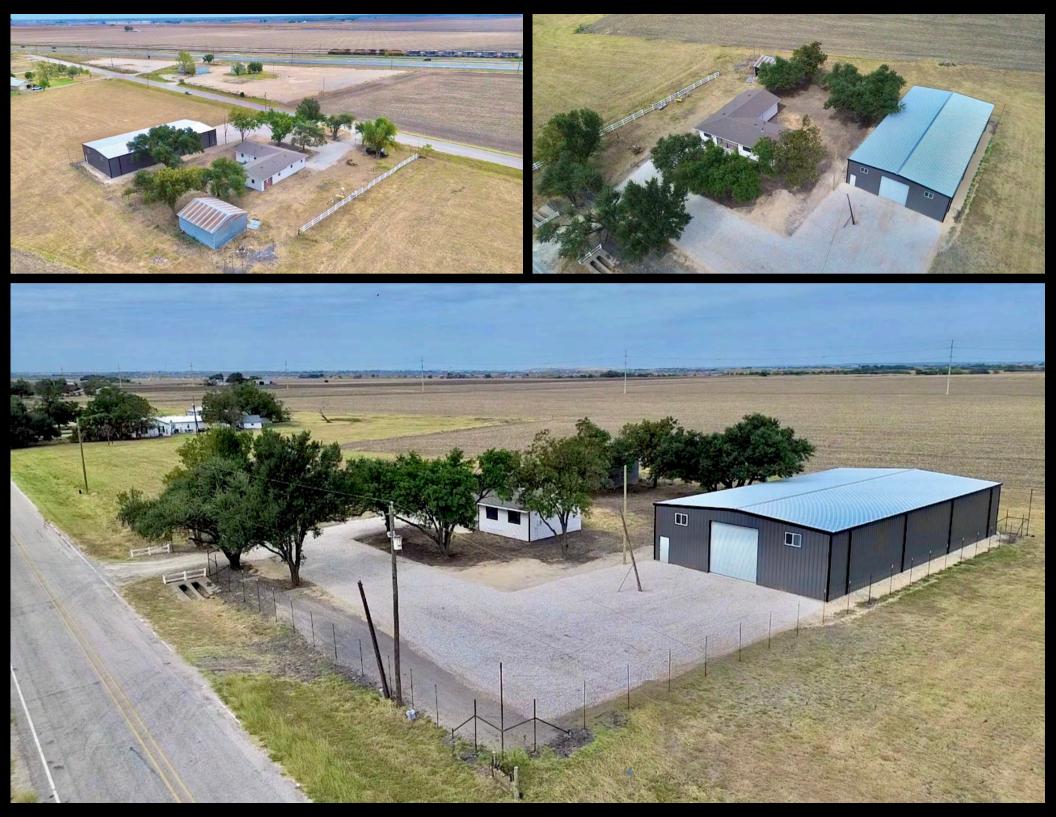

### PROPERTY SUMMARY

Located at 5821 Limmer Loop, this expansive 1-acre property offers an unbeatable opportunity for businesses seeking a turnkey solution in a rapidly growing area. Best suited for owner-users, the property boasts excellent visibility from Highway 79, with major companies like Samsung nearby, ensuring you're strategically positioned in a thriving business corridor.

The newly built 5,000 sqft warehouse is a versatile space, perfect for a variety of industrial or business uses. Whether you're looking for manufacturing, distribution, or storage capabilities, the expansive layout provides ample room to configure your operations. In addition to the warehouse, a fully renovated 1,980 sqft detached office offers modern, functional workspaces designed to accommodate your growing team. Updated finishes, natural light, and flexible office configurations make this a highly desirable work environment for any business.

The property is fully fenced and gated, offering security and privacy, while the open 1-acre lot provides abundant parking and room for future growth or additional development. With no deed restrictions and no zoning, you have complete freedom to expand your business or explore investment opportunities.

| Offering Price | \$1,400,000                                 |
|----------------|---------------------------------------------|
| Land/SqFt      | 1 Acre, 5000sqft Warehouse, 1980sqft Office |
| Year Built     | 2024                                        |
| Zoning Type    | None                                        |
| Restrictions   | None                                        |