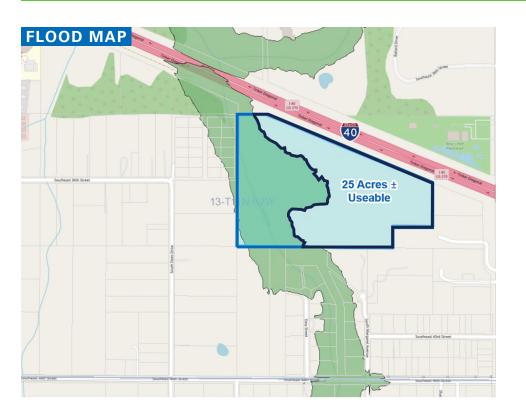

## **HIGHLIGHTS**

| 25 Acres± useable land                      |  |
|---------------------------------------------|--|
| I-40 (Tinker Diagonal) frontage             |  |
| Less than 1 mile from Tinker Air Force Base |  |
| 45,000 VPD± on Tinker Diagonal              |  |