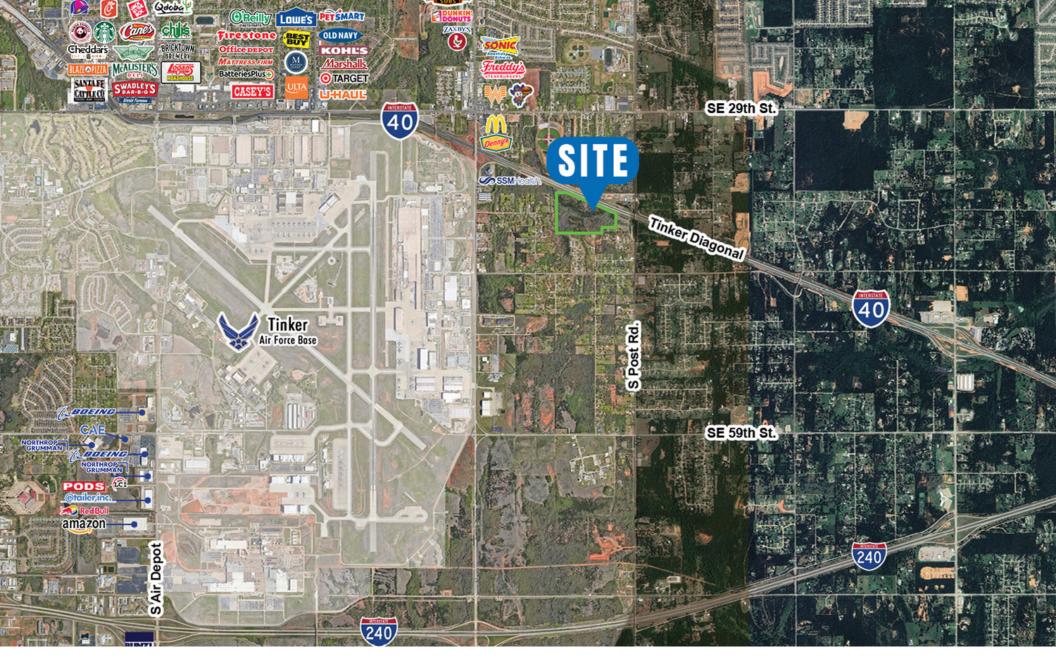

## **HIGHLIGHTS**

| 25 Acres± useable land                      |  |
|---------------------------------------------|--|
| I-40 (Tinker Diagonal) frontage             |  |
| Less than 1 mile from Tinker Air Force Base |  |
| 45,000 VPD± on Tinker Diagonal              |  |

## **PROPERTY OVERVIEW**

Land for sale directly east of Tinker Air Force Base, the largest single-site employer in the state with approximately 29,605 total personnel. Major aerospace contractors are also in the area including Boeing, Northrop Grumman, Kratos and Pratt & Whitney. The area also boasts a multitude of retail and restaurants.