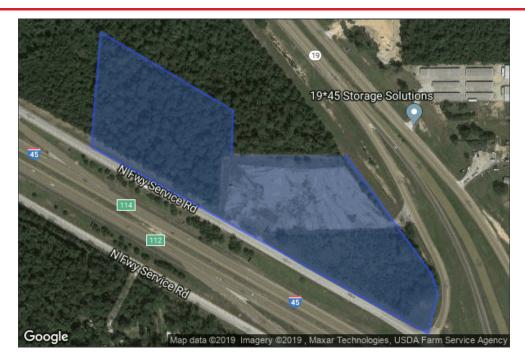

#### Map

# Description

HIGH VISIBILITY CORNER AT THE NORTHWEST CORNER OF I-45 NORTH AND HIGHWAY 19 EXIT RAMP.

#### Access

THE TRACT HAS 1,436 FEET ON I-45, and 630 FEET ADJACENT TO HIGHWAY 19 RIGHT-OF-WAY EXIT RAMP. THE TRACT CURRENTLY HAS ONE CURB-CUT FROM HIGHWAY 19 EXIT AND TWO FROM I-45 FEEDER ROAD.