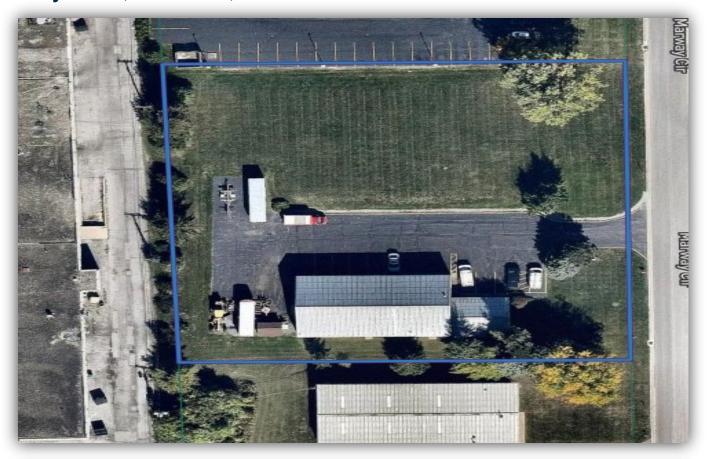

#### PROPERTY DETAILS

| <b>Building SF:</b>    | 7,500      |
|------------------------|------------|
| Lot Size:              | 1.37       |
| <b>Graded Levels:</b>  | 2          |
| <b>Ceiling Height:</b> | 14         |
| Zoning:                | Commercial |
| Year Built:            | 1986       |
|                        |            |

### PROPERTY SUMMARY

This property is an excellent commercial space located in Rochester, less than 1 mile from Hwy 490. It features plenty of parking, an open warehouse, and a well-maintained front office. This space is perfect for anyone looking for a convenient location with ample parking and all the amenities needed to run a successful business. Contact us today to schedule a viewing!