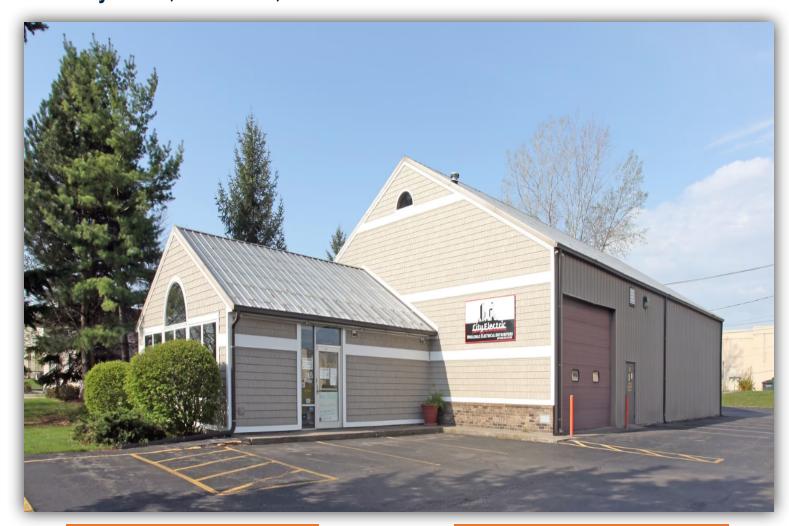

### PROPERTY SUMMARY

This property is an excellent commercial space located in Rochester, less than 1 mile from Hwy 490. It features plenty of parking, an open warehouse, and a well-maintained front office. This space is perfect for anyone looking for a convenient location with ample parking and all the amenities needed to run a successful business. Contact us today to schedule a viewing!