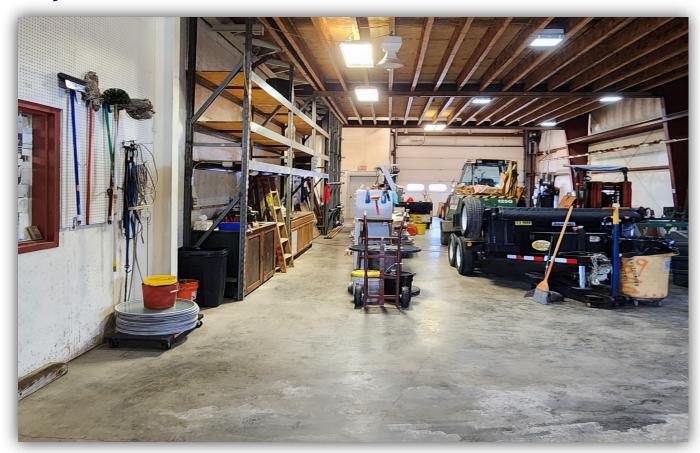

### PROPERTY SUMMARY

This property is an excellent commercial space located in Rochester, less than 1 mile from Hwy 490. It features plenty of parking, an open warehouse, and a well-maintained front office. This space is perfect for anyone looking for a convenient location with ample parking and all the amenities needed to run a successful business. Contact us today to schedule a viewing!