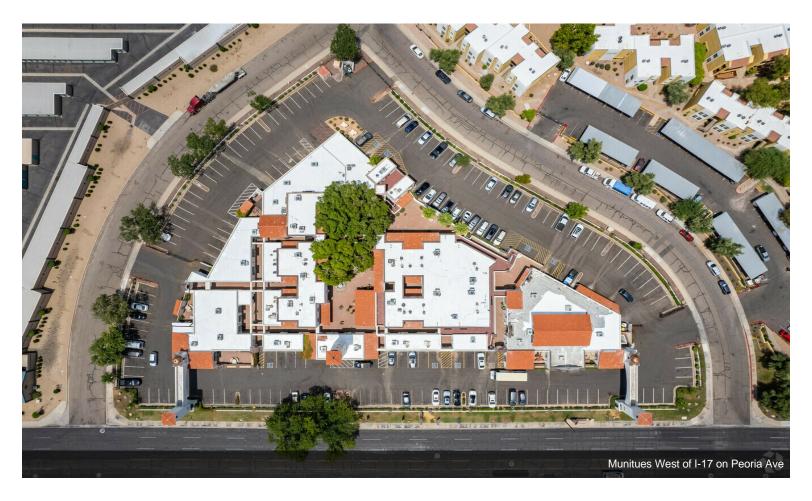

### **Tlaquepaque Office Plaza**

\$16.00 - \$24.00 /SF/YR

Tlaquepaque Office Plaza at 4150 W Peoria Avenue offers sizable, move-in-ready, open-concept offices in Phoenix, Arizona. This 47,117-square-foot office building, constructed in 1987, was conceptualized as a sister building to the beautiful Tlaquepaque Arts & Shopping Village in Sedona.

### 4150 W Peoria Ave, Phoenix, AZ 85029

Tlaquepaque Office Plaza at 4150 W Peoria Avenue offers sizable, move-in-ready, open-concept offices in Phoenix, Arizona. This 47,117-square-foot office building, constructed in 1987, was conceptualized as a sister building to the beautiful Tlaquepaque Arts & Shopping Village in Sedona.