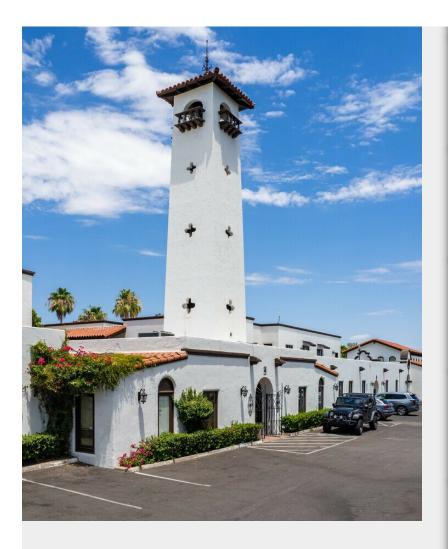

# **Tlaquepaque Office Plaza** 4150 W Peoria Ave, Phoenix, AZ 85029

### **Tlaquepaque Office Plaza**

\$16.00 - \$24.00 /SF/YR

Tlaquepaque Office Plaza at 4150 W Peoria Avenue offers sizable, move-in-ready, open-concept offices in Phoenix, Arizona. This 47,117-square-foot office building, constructed in 1987, was conceptualized as a sister building to the beautiful Tlaquepaque Arts & Shopping Village in Sedona.

### 4150 W Peoria Ave, Phoenix, AZ 85029

Tlaquepaque Office Plaza at 4150 W Peoria Avenue offers sizable, move-in-ready, open-concept offices in Phoenix, Arizona. This 47,117-square-foot office building, constructed in 1987, was conceptualized as a sister building to the beautiful Tlaquepaque Arts & Shopping Village in Sedona.