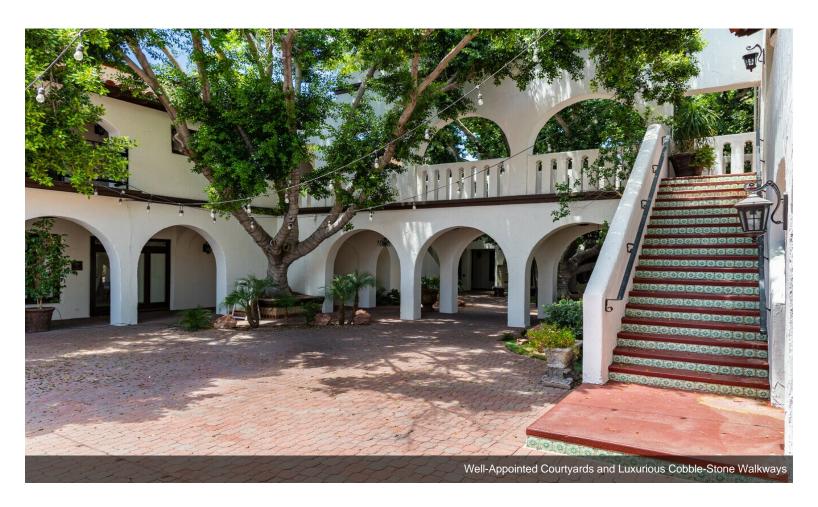

Tlaquepaque, pronounced "tla-keh-pah-keh, means the "best of everything." Inspired by a traditional Mexican...

- Discover well-appointed offices offering a variety of spaces, including professional offices, spec suites, studios, and executive workplaces.
- Picturesque location for business boasting beautiful Tuscan architecture, towering mature trees, and intricate Spanish-style details.
- Tlaquepaque Office Plaza encompasses courtyards, patios, balconies, and fountains, providing idyllic outdoor seating and scenery.
- Accessing Tlaquepaque Office Plaza is a breeze, with convenient access to Interstate 17, just one block east of 43rd Avenue.

Tlaquepaque Office Plaza is the sister building to the beautiful Tlaquepaque Village in Sedona, Arizona. Tlaquepaque means the "best of everything" and pronounced Tla-keh-pah-keh, is fashioned after a traditional Mexican Village with unique cobble-stone walkways and amazing archways that will give you that feel that Tlaquepaque has been here for centuries. Many our of suites overlook brilliant courtyards with our main courtyard displaying a magnificent fountain. Tlaguepague is a distinctive and serene area great for and type of office atmosphere. Tlaquepaque is a beautiful private village of office suites located in the northwest valley. Courtyards are lined with hand laid pavers, open aired patios, balconies, bridges, staircases, several lighted towers, fountains, and a maze of arched hallways are just a few of the features that make Tlaquepaque Office Plaza so unique and such a hidden treasure. Come explore the Spanish theme of Tlaquepaque.

Tlaquepaque, pronounced "tla-keh-pah-keh, means the "best of everything." Inspired by a traditional Mexican Village, Tlaquepaque Office Plaza has unique cobble-stone walkways and impressive archways that provide an intriguing centuries-old feel.

Tlaquepaque Office Plaza is a distinctive and serene private village of office suites in the Northwest Valley. Courtyards are lined with hand-laid pavers, open-aired patios, balconies, bridges, staircases, several lighted towers, fountains, and a maze of arched hallways. These are just a few features that make Tlaquepaque Office Plaza a unique, hidden treasure. Explore the Spanish-themed plaza and lease turnkey office space at this stunning locale.