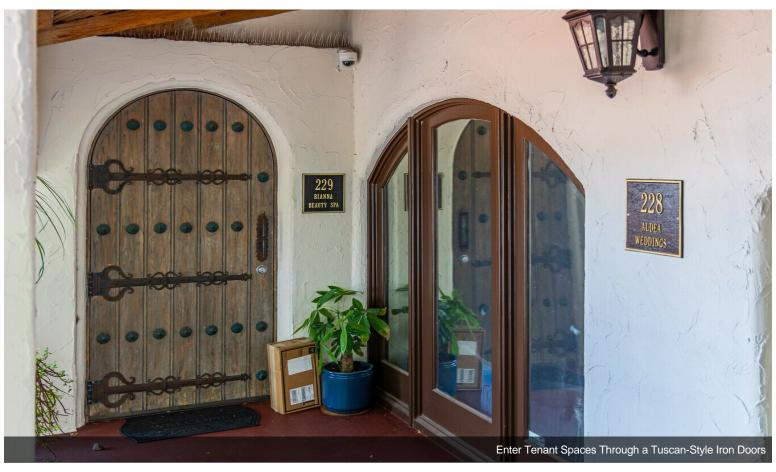

Tlaquepaque Office Plaza is the sister building to the beautiful Tlaquepaque Village in Sedona, Arizona. Tlaquepaque means the "best of everything" and pronounced Tla-keh-pah-keh, is fashioned after a traditional Mexican Village with unique cobble-stone walkways and amazing archways that will give you that feel that Tlaquepaque has been here for centuries. Many our of suites overlook brilliant courtyards with our main courtyard displaying a magnificent fountain. Tlaguepague is a distinctive and serene area great for and type of office atmosphere. Tlaquepaque is a beautiful private village of office suites located in the northwest valley. Courtyards are lined with hand laid pavers, open aired patios, balconies, bridges, staircases, several lighted towers, fountains, and a maze of arched hallways are just a few of the features that make Tlaquepaque Office Plaza so unique and such a hidden treasure. Come explore the Spanish theme of Tlaquepaque.

Tlaquepaque Office Plaza is a distinctive and serene private village of office suites in the Northwest Valley. Courtyards are lined with hand-laid pavers, open-aired patios, balconies, bridges, staircases, several lighted towers, fountains, and a maze of arched hallways. These are just a few features that make Tlaquepaque Office Plaza a unique, hidden treasure. Explore the Spanish-themed plaza and lease turnkey office space at this stunning locale.