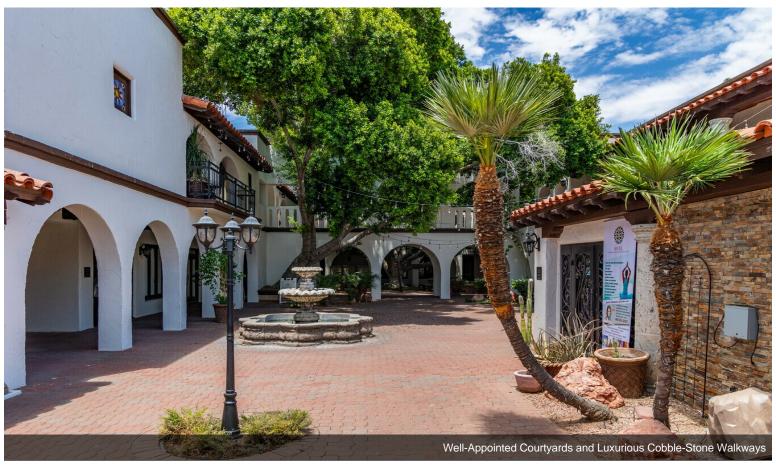

Tlaquepaque, pronounced "tla-keh-pah-keh, means the "best of everything." Inspired by a traditional Mexican...

- Discover well-appointed offices offering a variety of spaces, including professional offices, spec suites, studios, and executive workplaces.
- Picturesque location for business boasting beautiful Tuscan architecture, towering mature trees, and intricate Spanish-style details.
- Tlaquepaque Office Plaza encompasses courtyards, patios, balconies, and fountains, providing idyllic outdoor seating and scenery.
- Accessing Tlaquepaque Office Plaza is a breeze, with convenient access to Interstate 17, just one block east of 43rd Avenue.

Tlaquepaque Office Plaza is the sister building to the beautiful Tlaquepaque Village in Sedona, Arizona. Tlaquepaque means the "best of everything" and pronounced Tla-keh-pah-keh, is fashioned after a traditional Mexican Village with unique cobble-stone walkways and amazing archways that will give you that feel that Tlaquepaque has been here for centuries. Many our of suites overlook brilliant courtyards with our main courtyard displaying a magnificent fountain. Tlaguepague is a distinctive and serene area great for and type of office atmosphere. Tlaquepaque is a beautiful private village of office suites located in the northwest valley. Courtyards are lined with hand laid pavers, open aired patios, balconies, bridges, staircases, several lighted towers, fountains, and a maze of arched hallways are just a few of the features that make Tlaquepaque Office Plaza so unique and such a hidden treasure. Come explore the Spanish theme of Tlaquepaque.

Tlaquepaque, pronounced "tla-keh-pah-keh, means the "best of everything." Inspired by a traditional Mexican Village, Tlaquepaque Office Plaza has unique cobble-stone walkways and impressive archways that provide an intriguing centuries-old feel.

Tlaquepaque Office Plaza is a distinctive and serene private village of office suites in the Northwest Valley. Courtyards are lined with hand-laid pavers, open-aired patios, balconies, bridges, staircases, several lighted towers, fountains, and a maze of arched hallways. These are just a few features that make Tlaquepaque Office Plaza a unique, hidden treasure. Explore the Spanish-themed plaza and lease turnkey office space at this stunning locale.