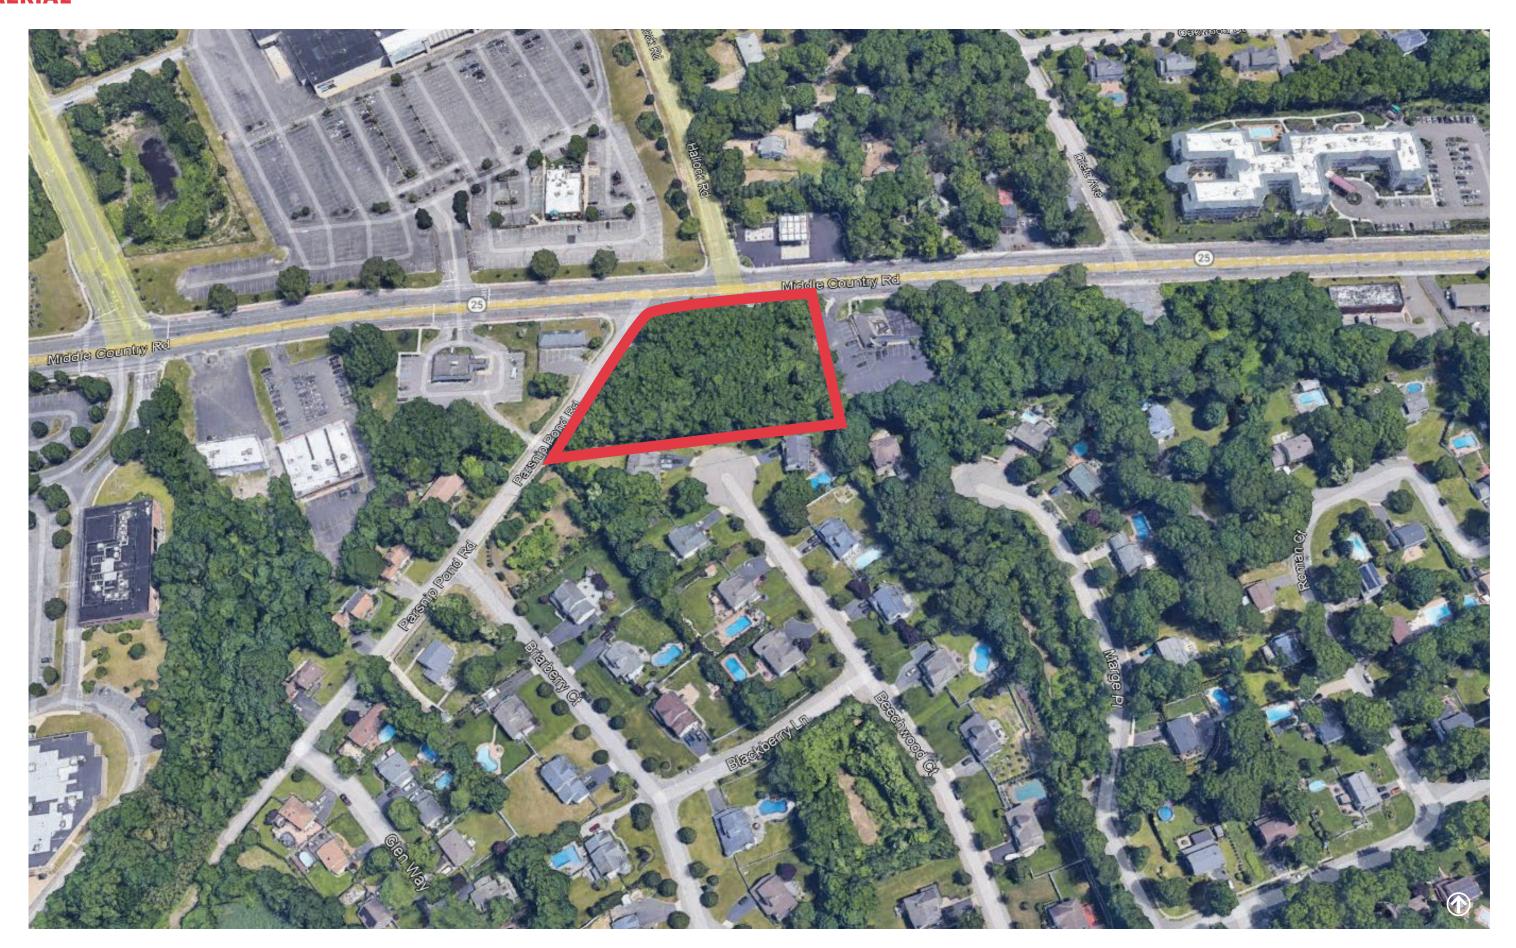

# **MARKET AERIAL**

# BEECHWOOD MEDICAL PLAZA CORNER OF MIDDLE COUNTRY RD AND PARSNIP POND RD