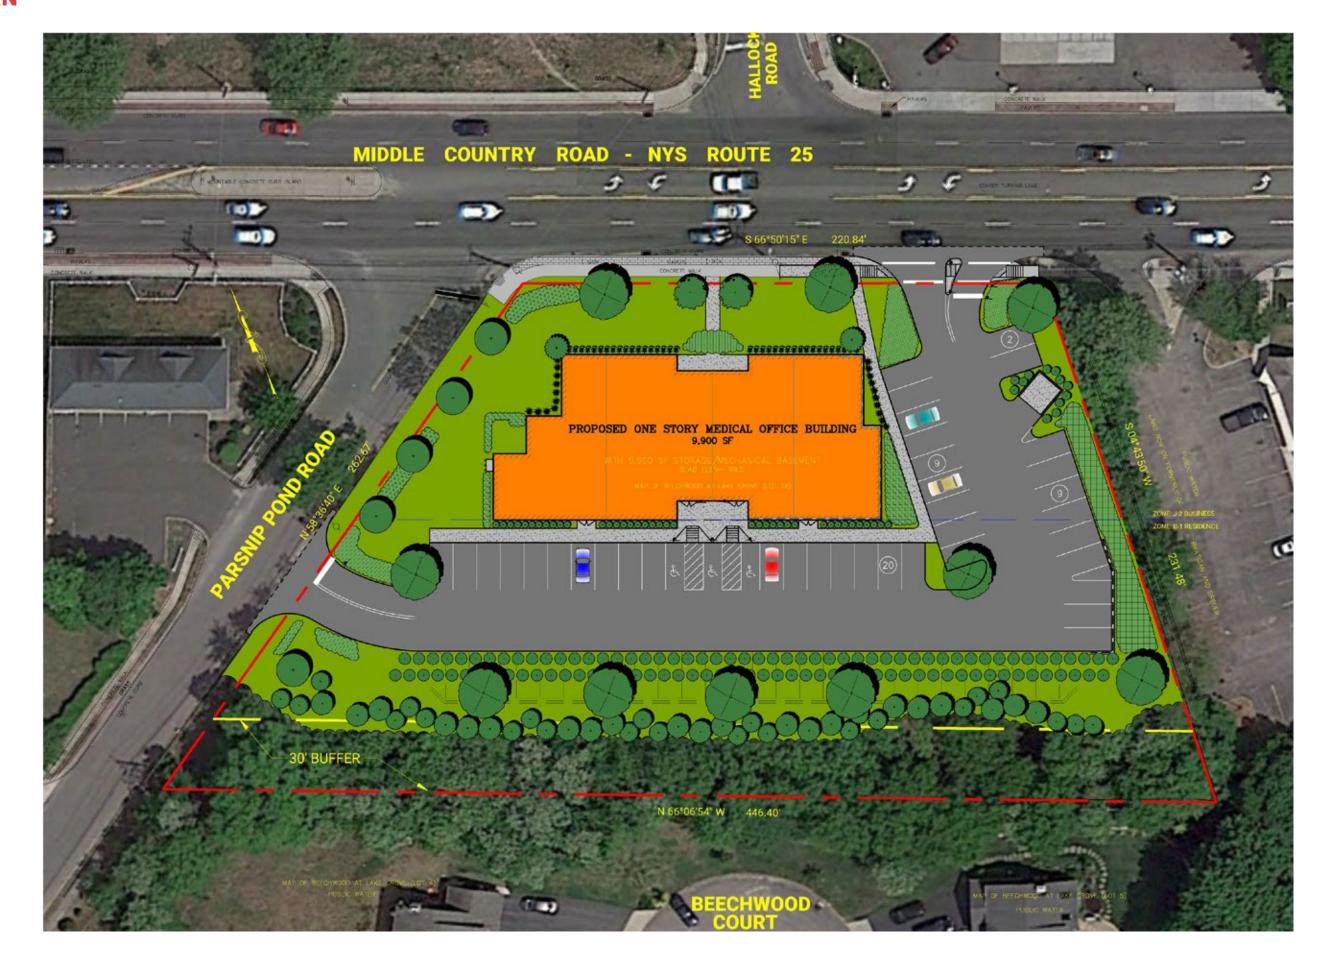

# BEECHWOOD MEDICAL PLAZA CORNER OF MIDDLE COUNTRY RD AND PARSNIP POND RD

#### **HIGHLIGHTS**

New State of the Art Medical Building

Up to 6,309 SF - Divisions as Needed

Lake Grove is considered the most regional trade area in Suffolk County

Located directly opposite the Smith Haven Mall. Now includes Stony Brook University Hospital

# PROPOSED DIVISION FLOOR PLAN