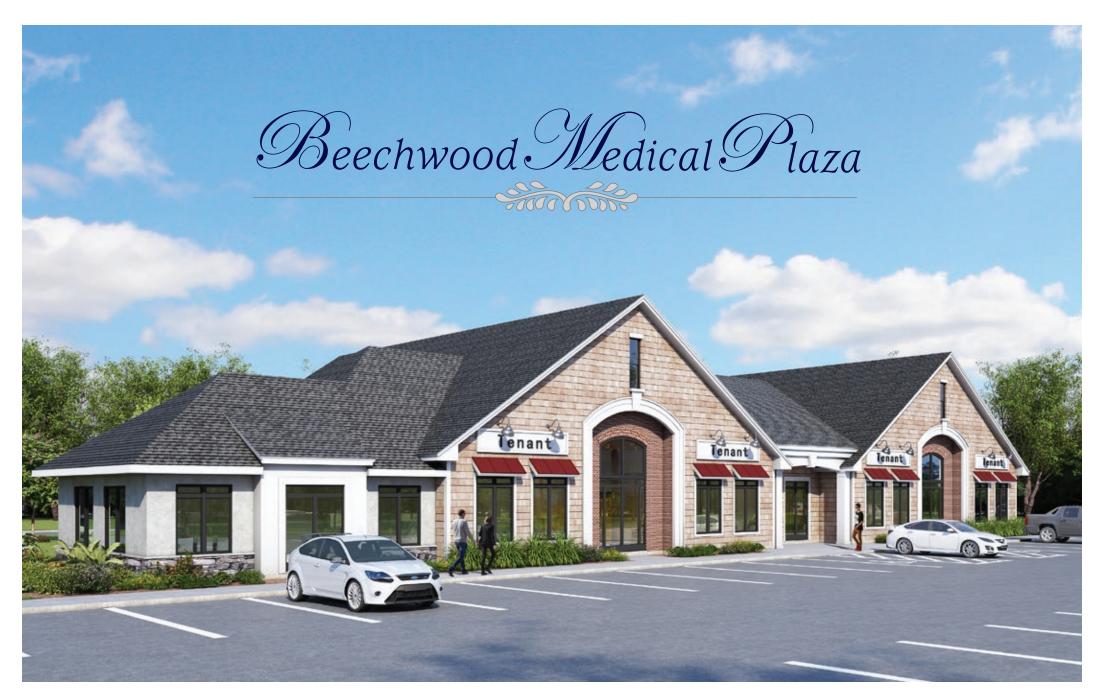

# BEECHWOOD MEDICAL PLAZA CORNER OF MIDDLE COUNTRY RD AND PARSNIP POND RD

#### **HIGHLIGHTS**

New State of the Art Medical Building

Up to 6,309 SF - Divisions as Needed

Lake Grove is considered the most regional trade area in Suffolk County

Located directly opposite the Smith Haven Mall. Now includes Stony Brook University Hospital