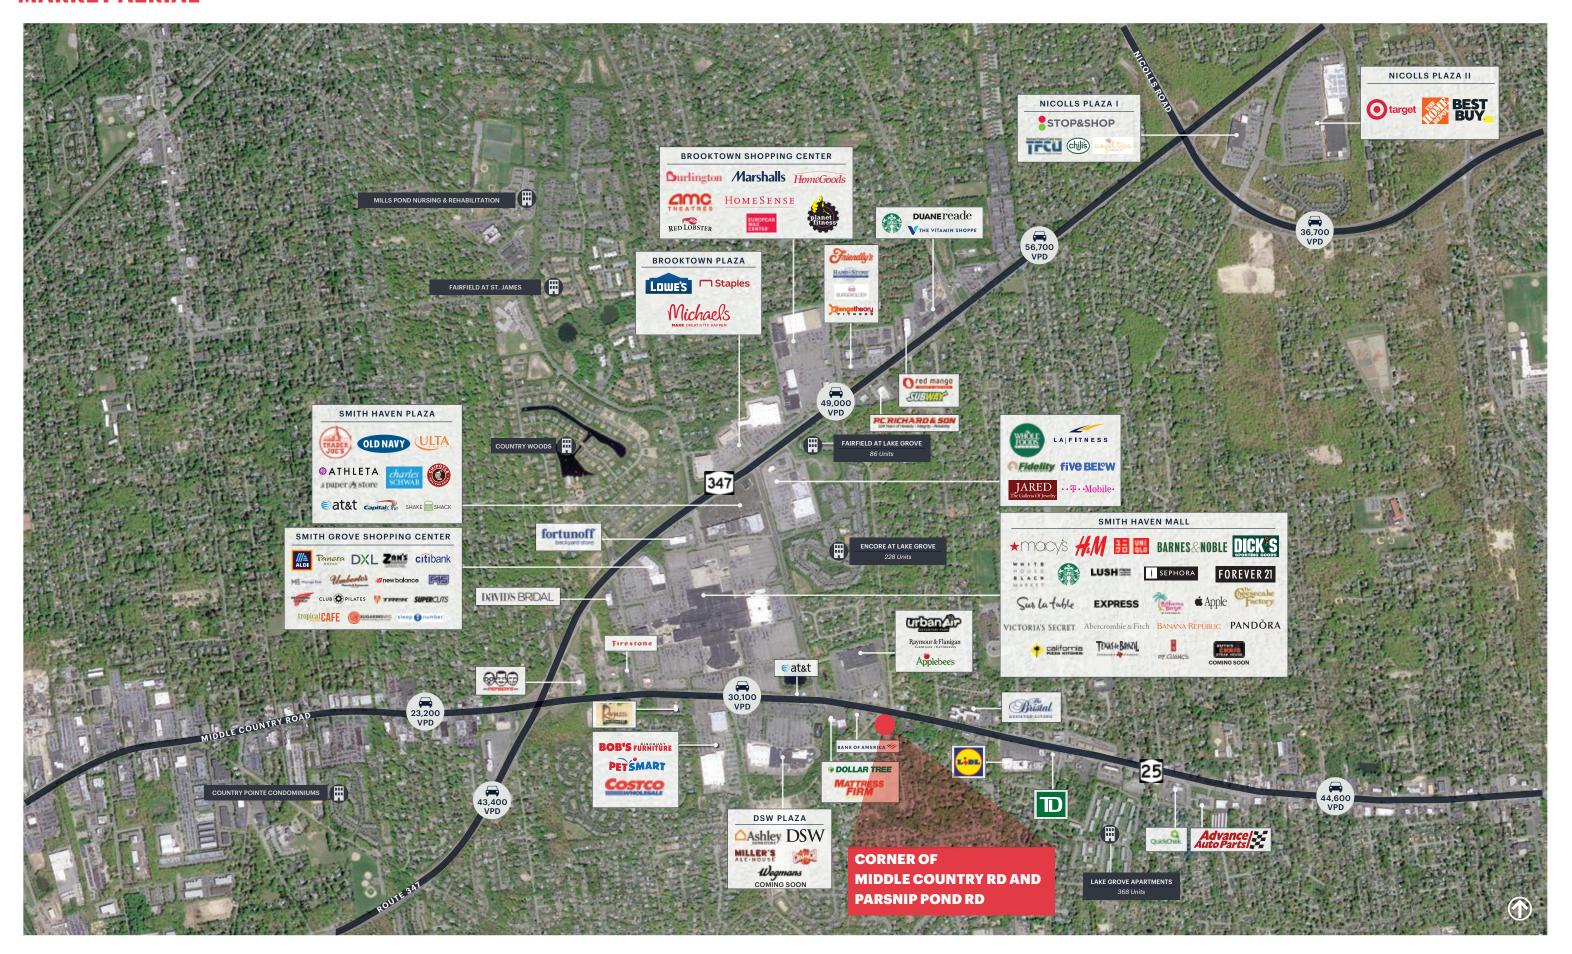

# **MARKET AERIAL**

# BEECHWOOD MEDICAL PLAZA CORNER OF MIDDLE COUNTRY RD AND PARSNIP POND RD