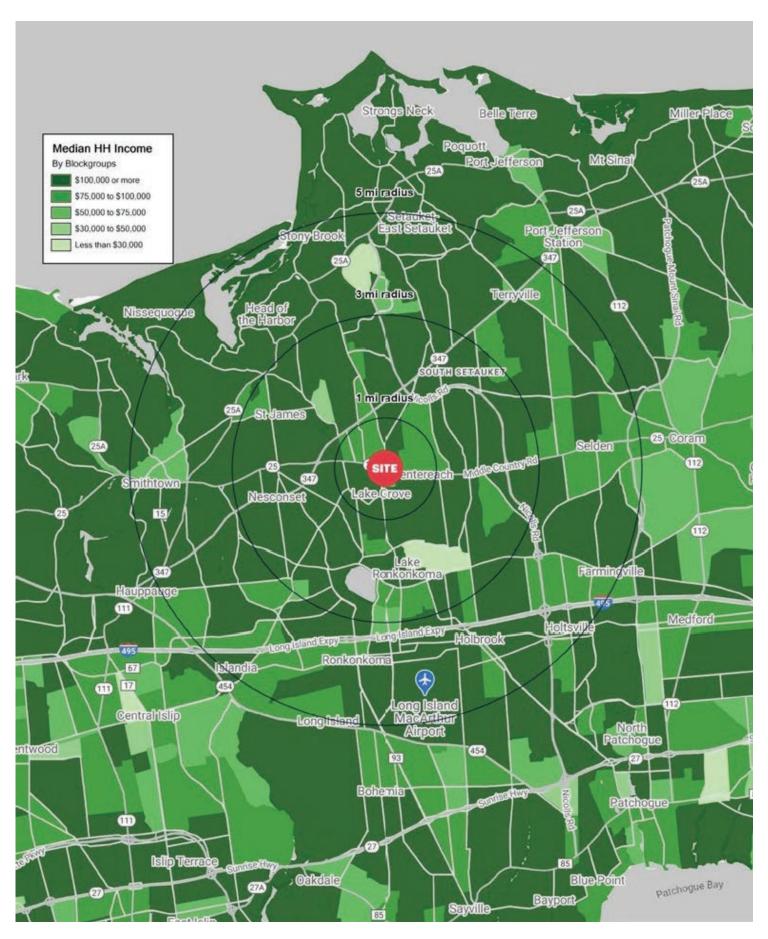

# **AREA DEMOGRAPHICS**

#### **1 MILE RADIUS**

**POPULATION** 

11,681

**HOUSEHOLDS** 

4,063

**AVERAGE HOUSEHOLD INCOME** 

\$141,937

**MEDIAN HOUSEHOLD INCOME** 

\$117,735

**COLLEGE GRADUATES (BACHELOR'S +)** 

3,179 - 38,4%

**TOTAL BUSINESSES** 

501

**TOTAL EMPLOYEES** 

4,041

**DAYTIME POPULATION (W/16 YR+)** 

8,052

#### **3 MILE RADIUS**

**POPULATION** 

95,801

**HOUSEHOLDS** 

33,375

**AVERAGE HOUSEHOLD INCOME** 

\$142,605

**MEDIAN HOUSEHOLD INCOME** 

\$118,035

**COLLEGE GRADUATES (BACHELOR'S+)** 

27,794 - 41.0%

**TOTAL BUSINESSES** 

3,503

**TOTAL EMPLOYEES** 

29,014

**DAYTIME POPULATION (W/16 YR+)** 

61,625

#### **5 MILE RADIUS**

**POPULATION** 

234,943

**HOUSEHOLDS** 

78,488

**AVERAGE HOUSEHOLD INCOME** 

\$141,693

**MEDIAN HOUSEHOLD INCOME** 

\$118,664

**COLLEGE GRADUATES (BACHELOR'S +)** 

64,599 - 40.0%

**TOTAL BUSINESSES** 

9,561

**TOTAL EMPLOYEES** 

87,661

**DAYTIME POPULATION (W/16 YR +)** 

168,927