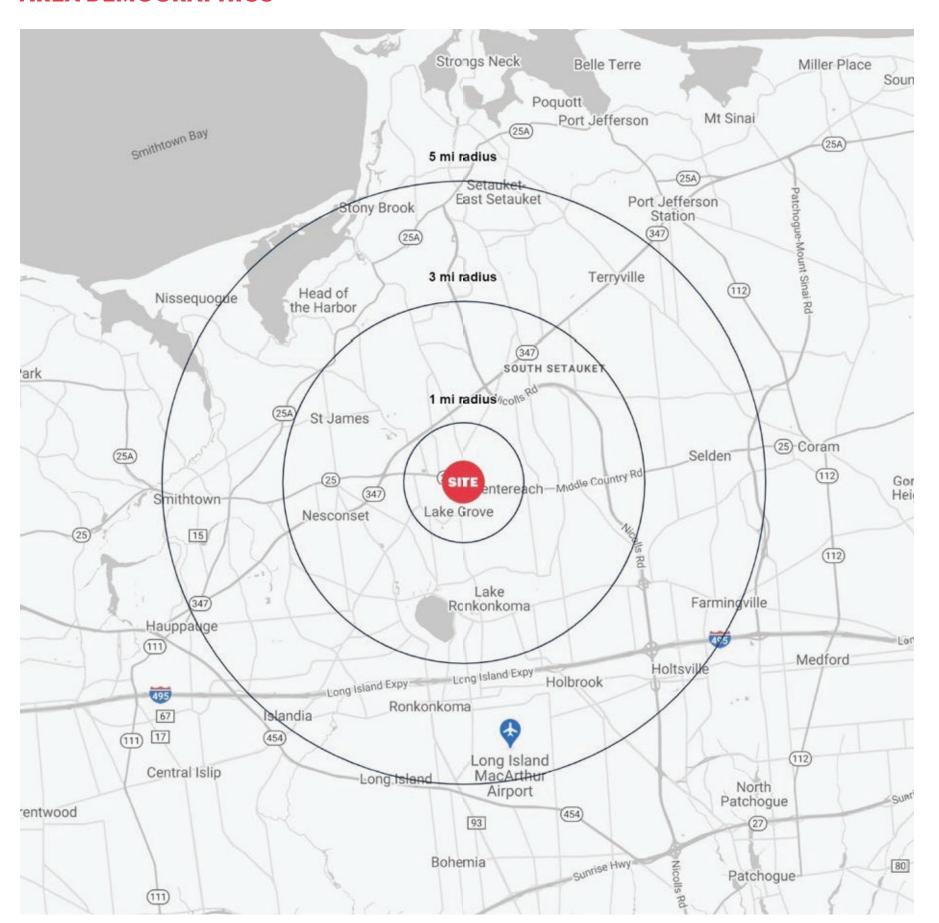

# **MEDICAL SPACE**

# LAKE GROVE, NY

# BEECHWOOD MEDICAL PLAZA CORNER OF MIDDLE COUNTRY RD AND PARSNIP POND RD

#### **TRAFFIC COUNTS**

44,000 VPD

#### **HIGHLIGHTS**

New State of the Art Medical Building

Up to 6,309 SF - Divisions as Needed

Lake Grove is considered the most regional trade area in Suffolk County

Located directly opposite the Smith Haven Mall. Now includes Stony Brook University Hospital

# **CONTACT EXCLUSIVE AGENTS**

#### **JASON SOBEL**

jsobel@ripcony.com 516.933.8880

#### **BRIAN SCHUSTER**

bschuster@ripcony.com 516.933.8880

#### **JULIANA CHIARELLI**

jchiarelli@ripcony.com 516.933.8880



1000 Woodbury Road Suite 100 Woodbury, NY 11797 516.933.8880







# PROPOSED DIVISION FLOOR PLAN



# **MARKET AERIAL**







# **AREA DEMOGRAPHICS**



#### **1 MILE RADIUS**

**POPULATION** 

11,681

**HOUSEHOLDS** 

4,063

**AVERAGE HOUSEHOLD INCOME** 

\$141,937

**MEDIAN HOUSEHOLD INCOME** 

\$117,735

**COLLEGE GRADUATES (BACHELOR'S +)** 

3,179 - 38,4%

**TOTAL BUSINESSES** 

501

**TOTAL EMPLOYEES** 

4,041

**DAYTIME POPULATION (W/16 YR+)** 

8,052

#### **3 MILE RADIUS**

**POPULATION** 

95,801

**HOUSEHOLDS** 

33,375

**AVERAGE HOUSEHOLD INCOME** 

\$142,605

**MEDIAN HOUSEHOLD INCOME** 

\$118,035

**COLLEGE GRADUATES (BACHELOR'S+)** 

27,794 - 41.0%

**TOTAL BUSINESSES** 

3,503

**TOTAL EMPLOYEES** 

29,014

**DAYTIME POPULATION (W/16 YR+)** 

61,625

#### **5 MILE RADIUS**

**POPULATION** 

234,943

**HOUSEHOLDS** 

78,488

**AVERAGE HOUSEHOLD INCOME** 

\$141,693

**MEDIAN HOUSEHOLD INCOME** 

\$118,664

**COLLEGE GRADU