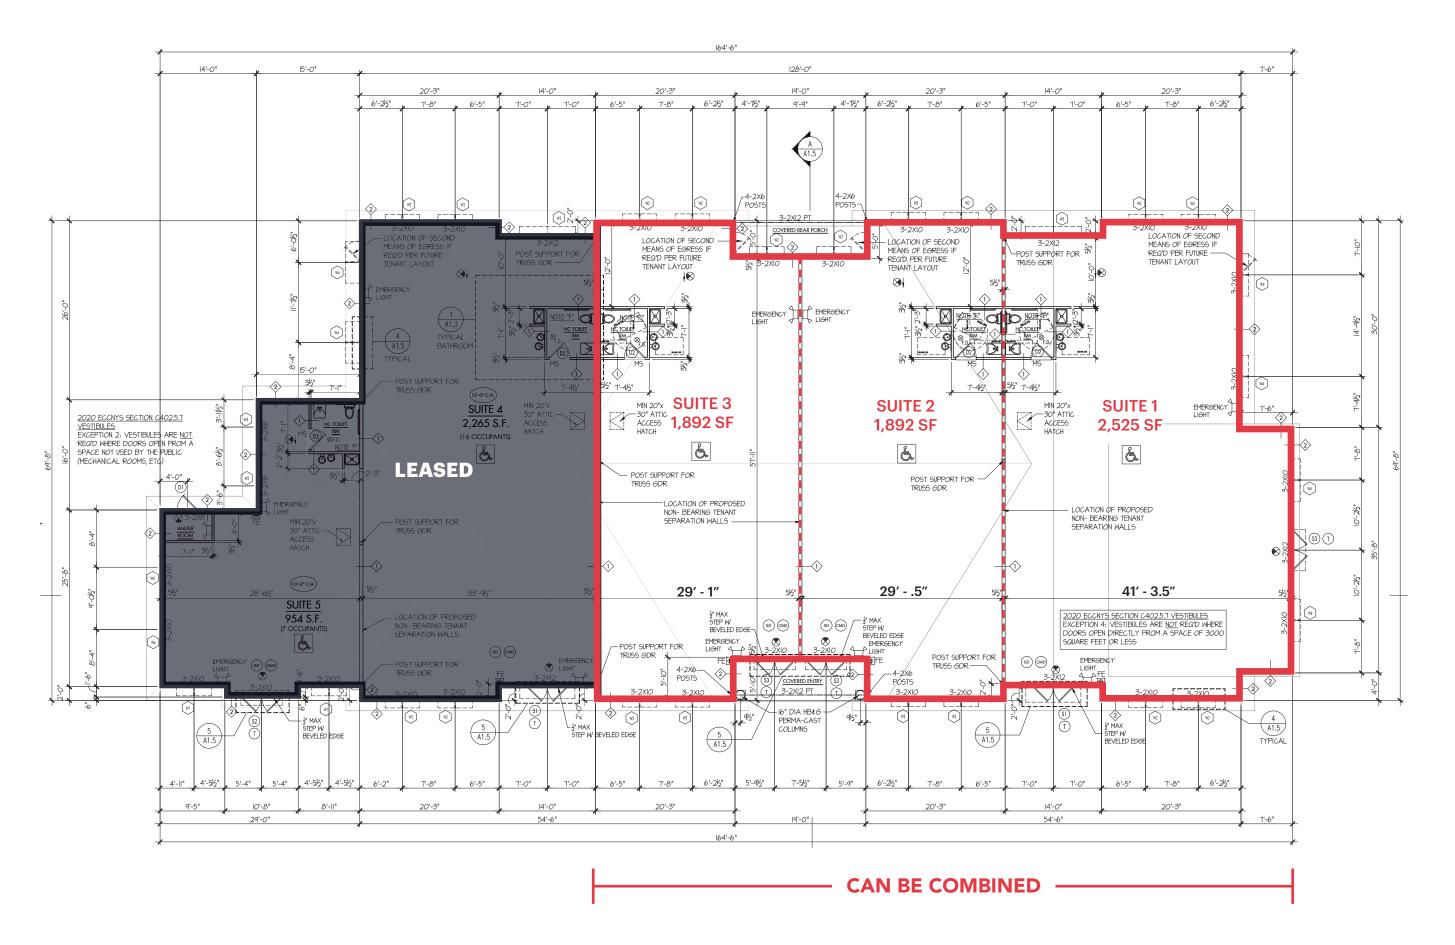

# PROPOSED DIVISION FLOOR PLAN

#### **HIGHLIGHTS**

New State of the Art Medical Building

Up to 6,309 SF - Divisions as Needed

Lake Grove is considered the most regional trade area in Suffolk County

Located directly opposite the Smith Haven Mall. Now includes Stony Brook University Hospital