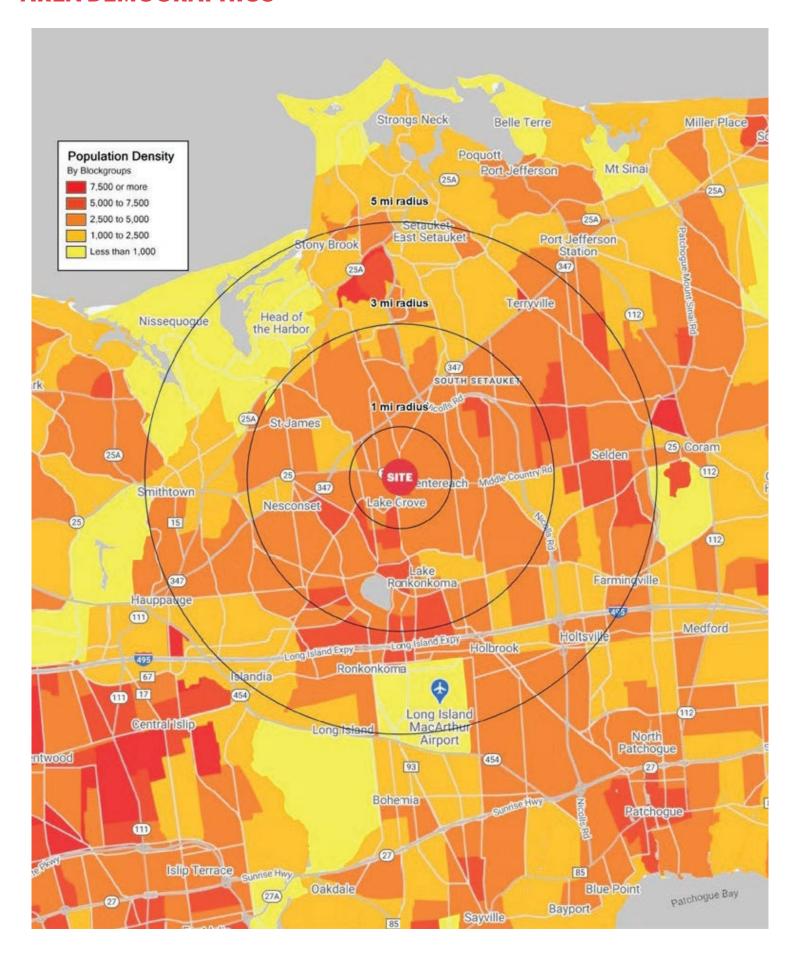

# **AREA DEMOGRAPHICS**

#### **1 MILE RADIUS**

**POPULATION** 

11,681

**HOUSEHOLDS** 

4,063

**AVERAGE HOUSEHOLD INCOME** 

\$141,937

**MEDIAN HOUSEHOLD INCOME** 

\$117,735

**COLLEGE GRADUATES (BACHELOR'S +)** 

3,179 - 38,4%

**TOTAL BUSINESSES** 

501

**TOTAL EMPLOYEES** 

4,041

**DAYTIME POPULATION (W/16 YR+)** 

8,052

#### **3 MILE RADIUS**

**POPULATION** 

95,801

**HOUSEHOLDS** 

33,375

**AVERAGE HOUSEHOLD INCOME** 

\$142,605

**MEDIAN HOUSEHOLD INCOME** 

\$118,035

**COLLEGE GRADUATES (BACHELOR'S+)** 

27,794 - 41.0%

**TOTAL BUSINESSES** 

3,503

**TOTAL EMPLOYEES** 

29,014

**DAYTIME POPULATION (W/16 YR+)** 

61,625

#### **5 MILE RADIUS**

**POPULATION** 

234,943

**HOUSEHOLDS** 

78,488

**AVERAGE HOUSEHOLD INCOME** 

\$141,693

**MEDIAN HOUSEHOLD INCOME** 

\$118,664

**COLLEGE GRADUATES (BACHELOR'S +)** 

64,599 - 40.0%

**TOTAL BUSINESSES** 

9,561

**TOTAL EMPLOYEES** 

87,661

**DAYTIME POPULATION (W/16 YR +)** 

168,927