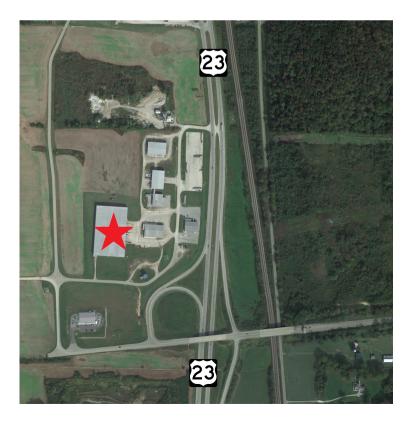

### Location

- Immediate access to US 23
- High visibility from interstate

### Access

>1.0 miles to US 23

**57.4 miles** to I-71

65.0 miles to I-70

**68.1 miles** to I-275

**59.0 miles** to I-270

**54.7 miles** to Rickenbacker Airport

Jones Lang LaSalle Brokerage, Inc