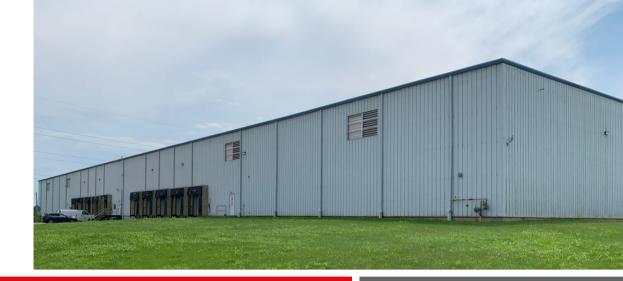

### 40,000 SF Industrial space for lease

# 4235 US-23

### Piketon, Ohio 45661

### Build-to-suit office | 40,000 SF Warehouse | 25' - 27' clear height