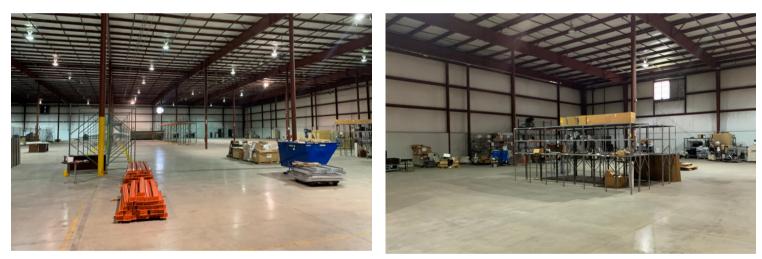

### **Property specifications**

- Lease Premises Dimensions: 160' wide x 250' deep
- Clear Height: 25' 27'
- Column Spacing 50' x 30'
- Four (4) Docks w/ dock equipment
- 250 amps, 480/277v (upgradable)
- Build-to-suit office
- ESFR System

### Build-to-suit office | 40,000 SF Warehouse | 25' - 27' clear height