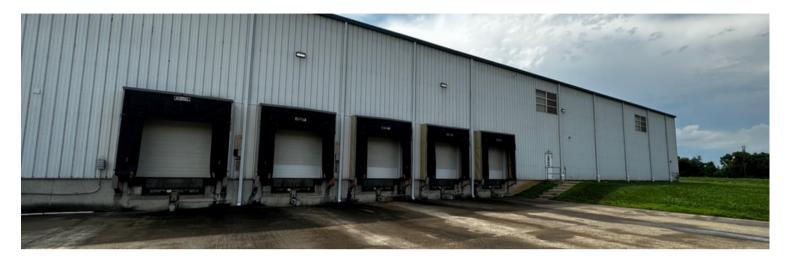

### **Property specifications**

- Lease Premises Dimensions: 160' wide x 250' deep
- Clear Height: 25' 27'
- Column Spacing 50' x 30'
- Four (4) Docks w/ dock equipment
- 250 amps, 480/277v (upgradable)
- Build-to-suit office
- ESFR System

### Build-to-suit office | 40,000 SF Warehouse | 25' - 27' clear height