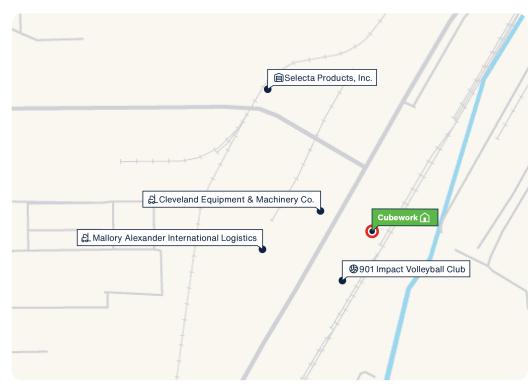

### **Proximity to Key Services**

# **Memphis**

Facility Map

www.cubework.com 800.338.6369

- 9 4430-4444 Delp St, Memphis, TN 38118
- **©** 800-338-6369