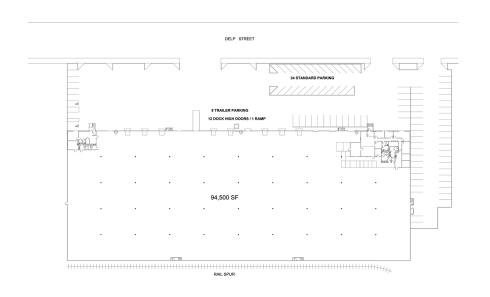

# **Memphis**

Facility Map

www.cubework.com 800.338.6369

- 9 4430-4444 Delp St, Memphis, TN 38118
- **©** 800-338-6369

### **Property Features**

| RBA             | 94,500 Square Feet        |
|-----------------|---------------------------|
| Site            | 5.99 Acres                |
| Clear Height    | 20'                       |
| Loading Docks   | 14 ext                    |
| HVAC            | Yes                       |
| Fire Protection | Yes                       |
| Access          | 24/7, Turnkey             |
| Warehouse       | 300 - 92,500 SF Divisible |
| Private Office  | 150 - 2,000 SF Divisible  |