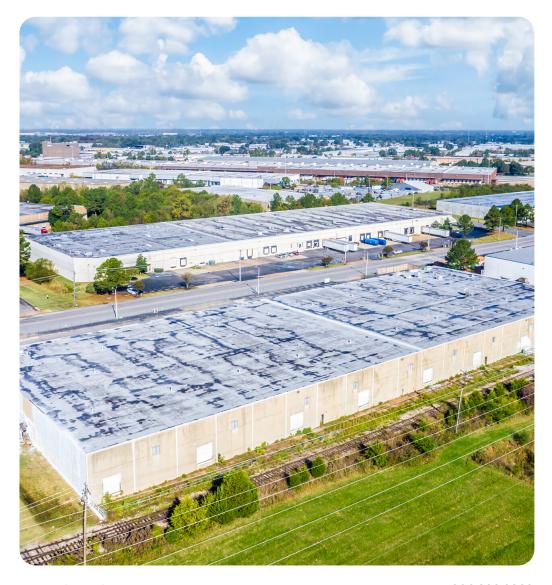

# **Memphis**

Facility Map

www.cubework.com 800.338.6369

- 9 4430-4444 Delp St, Memphis, TN 38118
- **©** 800-338-6369

### **Property Features**

| RBA             | 94,500 Square Feet        |
|-----------------|---------------------------|
| Site            | 5.99 Acres                |
| Clear Height    | 20'                       |
| Loading Docks   | 14 ext                    |
| HVAC            | Yes                       |
| Fire Protection | Yes                       |
| Access          | 24/7, Turnkey             |
| Warehouse       | 300 - 92,500 SF Divisible |
| Private Office  | 150 - 2,000 SF Divisible  |