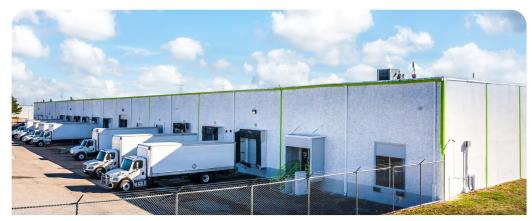

### **Building Highlights**

Cubework is the nation's premier short-or-long term warehouse provider, we specialize in offering expensive commercial storage, office solutions, and commercial parking without the need for long-term leases. Expand and downsize and never pay for more than what you need.

24/7 Building Access High-speed Internet

On-site Staff CCTV, Surveillance System

Turnkey Spaces Ample Loading Docks

Conference Rooms Gourmet Coffee & Water

Daily Janitor Service Forklift Rentals and Labor

### **Property Features**

| RBA             | 94,500 Square Feet        |
|-----------------|---------------------------|
| Site            | 5.99 Acres                |
| Clear Height    | 20'                       |
| Loading Docks   | 14 ext                    |
| HVAC            | Yes                       |
| Fire Protection | Yes                       |
| Access          | 24/7, Turnkey             |
| Warehouse       | 300 - 92,500 SF Divisible |
| Private Office  | 150 - 2,000 SF Divisible  |