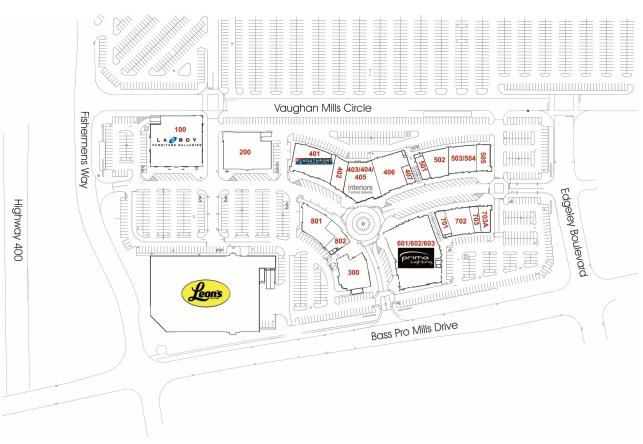

# Osprey Dr. 488 Vaughan Mills Vaughan Mills Vaughan Mills Vaughan Mills Four Valley Or Four Valley Or Four Valley Or See River Trail Park Granteridge Rd Creeditation Rd Creeditation

| UNIT        | TENANT                        | SQ FT  |
|-------------|-------------------------------|--------|
| 100         | La-Z-Boy                      | 21,645 |
| 200         | Available                     | 14,361 |
| 300         | Canyon Creek Chophouse        | 7,109  |
| 401         | Southport Outdoor Living      | 9,674  |
| 402         | Weavers Art                   | 3,473  |
| 403/404/405 | Interiors Furniture Galleries | 9,489  |
| 406         | Kimmberly Capone Interiors    | 9,183  |
| 407         | Sunshades Window Fashions     | 1,327  |
| 501         | Lasik MD                      | 1,634  |
| 502         | Euro Bath & Kitchen           | 5,176  |
| 503/504     | Maple Academy of Dance        | 6,180  |
| 505         | The Brick Mattress            | 3,238  |
| 601/602/603 | Prima Lighting                | 24,691 |
| 701         | Update TV & Stereo            | 1,212  |
| 702         | DLXART                        | 5,230  |
| 703A        | 255 by Alta Rossa             | 3,189  |
| 703         | Ana Koi Bridal                | 1,799  |
| 801         | Available                     | 6,438  |
| 802         | Raywal Kitchens               | 3,873  |
|             |                               |        |