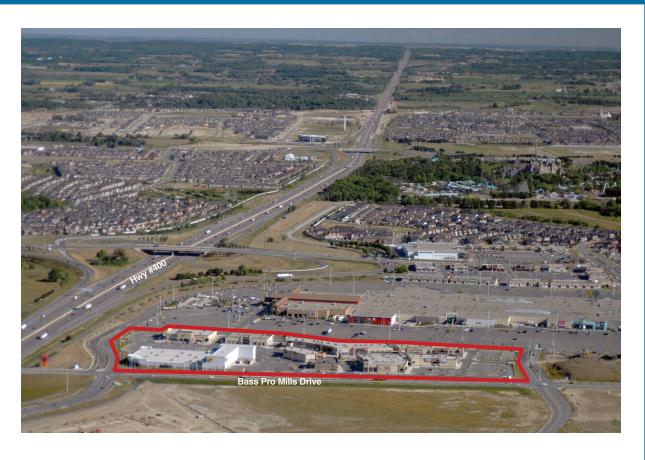

#### LOCATION:

255 Bass Pro Mills Drive, Vaughan, ON

#### **MAJOR INTERSECTION:**

Highway 400 & Bass Pro Mills Drive

#### MARKET SUMMARY:

The Village at Vaughan Mills is a unique lifestyle power centre specializing in home décor offerings. This property currently houses reputable banners such as La-Z-Boy, Prima Lighting and several other premium designer decor shops. This centre is situated within close proximity to the newly built regional mall Vaughan Mills.

Its location is highly visible and accessible to Highway 400 between Rutherford Road and Bass Pro Mills Drive. Unlike so many other open-air retail centres, this property offers a shopping experience with a "Main Street" village atmosphere with canopied shop windows that include various home decor showrooms, service and restaurant tenants such as the Maple Academy of Dance, Canyon Creek and Alta Rossa Restaurant.