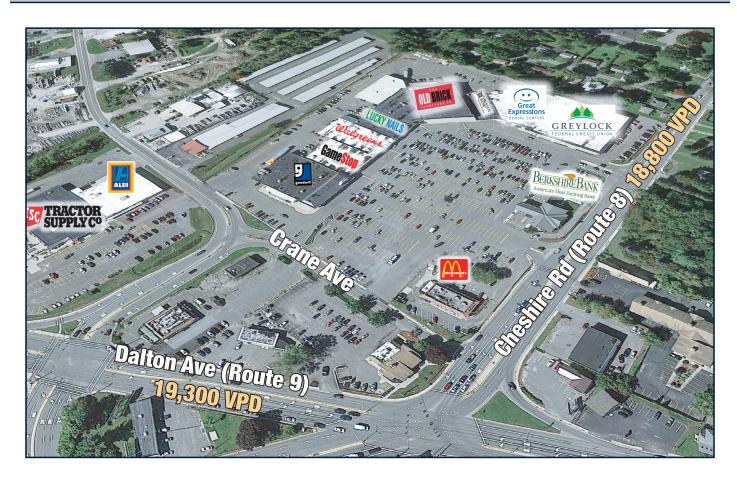

### **PROPERTY OVERVIEW**

- Located at the intersection of Cheshire Road (Route 8) and Dalton Avenue (Route 9).
- The GLA is 211,951 sf  $\pm$
- Parking available for over 987 cars
- Pittsfield is one of the Pittsfield Metropolitan New England City and Town Statistical Areas (NECTA)
- The property is located near Interstates 90 and 91
- Situated in the heart of New England's Knowledge Corridor with the second largest concentration of New England's colleges and universities.

| DAILY TRAFFIC COUNT |            |
|---------------------|------------|
| ■ Route 8           | 18,800 VPD |
| ■ Route 9           | 19,300 VPD |

**CONTACT: Glenn Langenback** | T: 413-236-5957 | F: 413-236-5731 | glenn@pihc.com