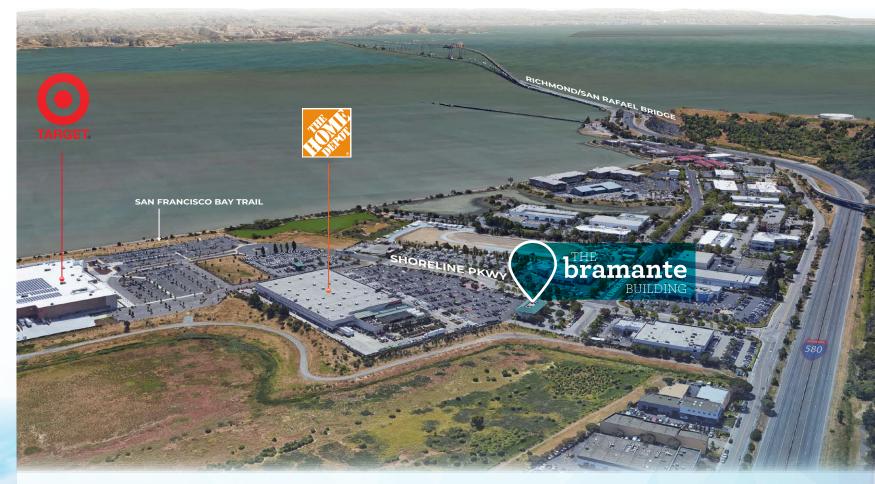

## bramante

103 SHORELINE PARKWAY, SAN RAFAEL, CA BUILDING

Monument Signage Available for a Full Floor User

±4,226 RSF DIVISIBLE TO ±2,000 RSF
AVAILABLE FOR LEASE

\$2.50 psf Full Service, Less Interior Janitorial

## bramante

103 SHORELINE PARKWAY, SAN RAFAEL, CA BUILDING

**ALISA BELEW** 415.526.7663 alisa.belew@nmrk.com CA DRE #01821371

1101 Fifth Avenue Suite 370 San Rafael, CA 94901 T 415-526-7676

nmrk.com

The distributor of this communication is performing acts for which a real estate license is required. The information contained herein has been obtained from sources deemed reliable but has not been verified and no guarantee, warranty or representation, either express or implied, is made with respect to such information. Terms of sale or lease and availability are subject to change or withdrawal without notice. 20-0729 | Last Modified September 1, 2023 10:57 AM