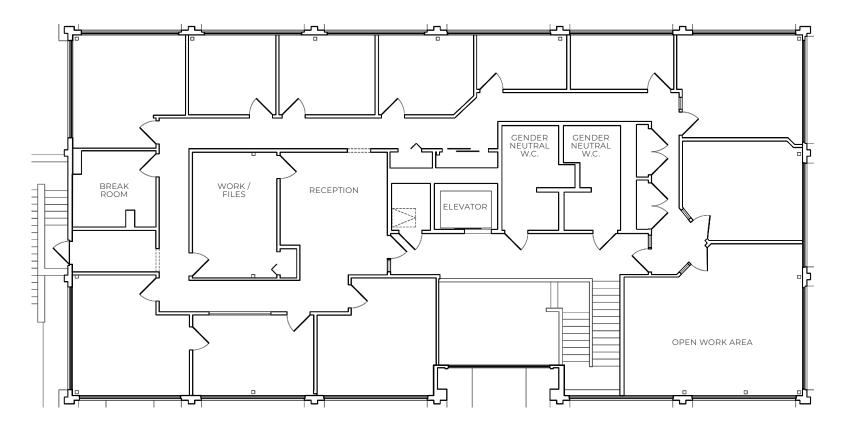

#### **SECOND FLOOR** | ±4,226 RSF | DIVISIBLE TO ±2,000 RSF

- · Entire second floor available, elevator served
- · Excellent natural light from window-line on all sides
- · New, modern shades throughout
- · Operable windows create excellent air flow
- Exclusive restrooms