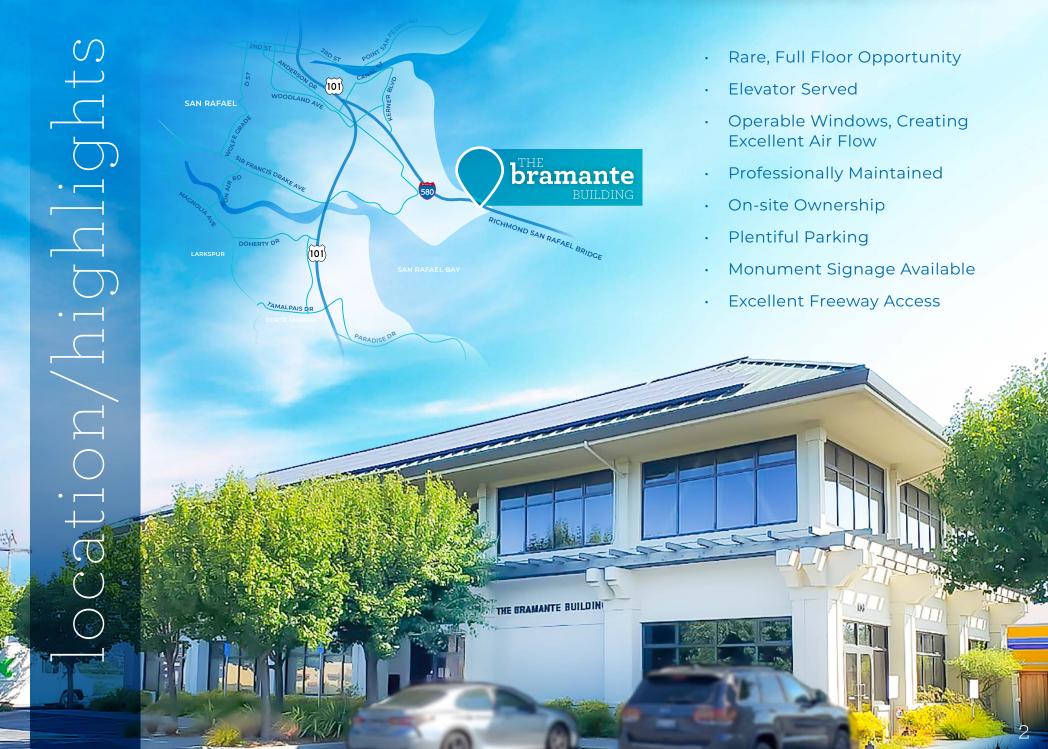

## bramante

103 SHORELINE PARKWAY, SAN RAFAEL, CA BUILDING

Monument Signage Available for a Full Floor User

±4,226 RSF DIVISIBLE TO ±2,000 RSF
AVAILABLE FOR LEASE

\$2.50 psf Full Service, Less Interior Janitorial