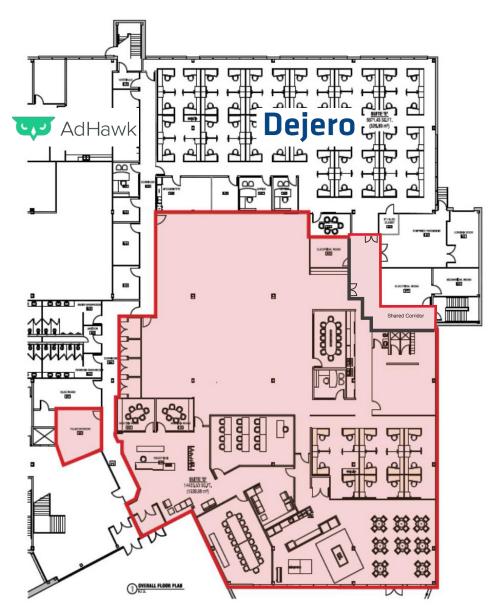

eeting room space, open office areas, open concept ceiling, fitness room, IT room, in-suite and common area washrooms. Landlord will modify the space based on Tenant's needs. Located at the Waterloo Technology Campus with other companies – Sandvine, Dejero, IBI, MarshallZehr, Adhawk & TD Bank.

- Large kitchen & dedicated patio
- Meeting rooms, IT room, boardroom
- Natural light with large windows & glass partitions
- On-site property manager
- 4 on-site parking spots / 1,000 SF
- Signage available
- Utilities & in-suite cleaning included in Additional Rent

| Available Space | 13,318 SF  |
|-----------------|------------|
| Lease Rate      | \$14.00/SF |
| Additional Rent | \$12.50/SF |









# FOR LEASE

### 410 ALBERT ST | WATERLOO | UNIT 100A

### FLOOR PLAN

MAIN LEVEL: 13,318 SF



### FEATURES

- Main level space with dedicated entry
- Large kitchen & private patio
- Open office areas
- On-site drive up parking

- Located at Waterloo Technology Campus
- On-site property manager
- Amenities, restaurant, cafes nearby
- Landlord will modify space

## FOR LEASE

#### 410 ALBERT ST | WATERLOO | UNIT 100A



#### AMENITIES NEARBY

- Farm Boy
- LRT station
- Gas stations
- Ken's Sushi House

- Conestoga Mall
- Sugar Bush Park
- Albert McCormick
- East Side Mario's

- Tim Hortons
- Brady's Meat & Deli
- Homestyle Diner
- Wildcraft



Ginger Whitney, SIOR, CCIM

Broker, Vice President 519.590.5242 ginger.whitney@whitneyre.com





WHITNEY & Company Realty Limited, Brokerage | 103 Bauer Place, Suite 2 | Waterloo, Ontario | N2L 6B5 www.whitneyre.com | +1.519.746.6300

Althou