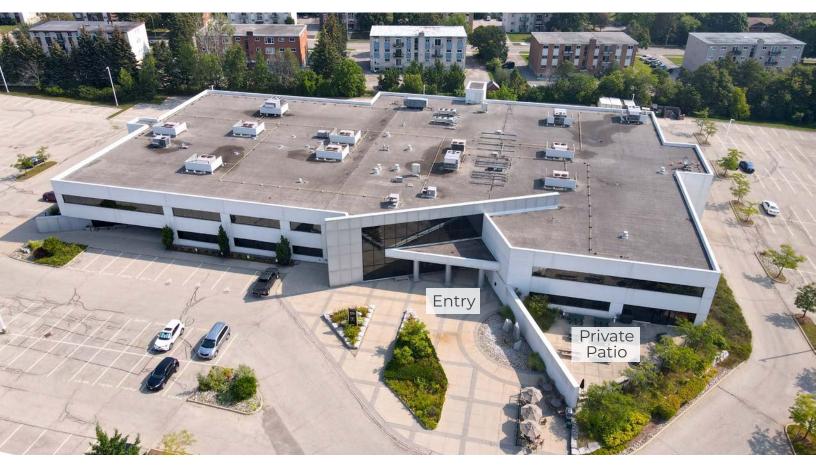

#### WATERLOO TECHNOLOGY CAMPUS

### 13,318 SF

### 410 ALBERT ST | WATERLOO | UNIT 100A

Built out office space with large kitchen & eating area and private outdoor patio with BBQ. Dedicated entry into suite. Large reception, boardroom, meeting room space, open office areas, open concept ceiling, fitness room, IT room, in-suite and common area washrooms. Landlord will modify the space based on Tenant's needs. Located at the Waterloo Technology Campus with other companies – Sandvine, Dejero, IBI, MarshallZehr, Adhawk & TD Bank.

### 410 ALBERT ST | WATERLOO | UNIT 100A