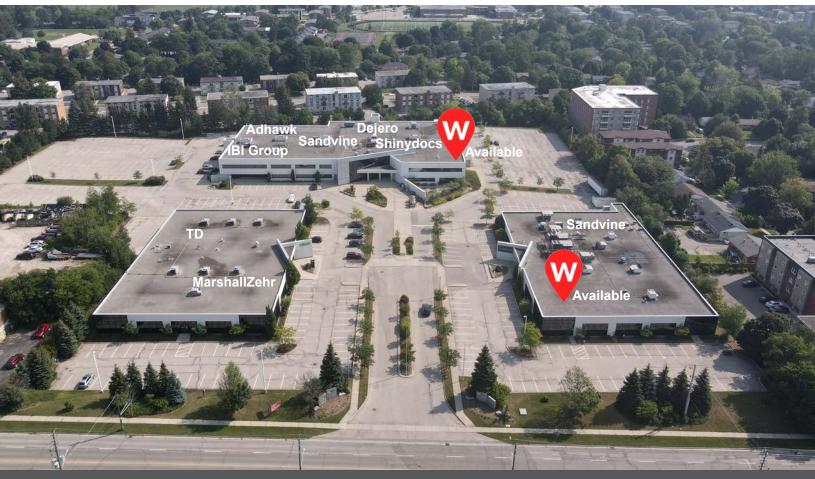

### 410 ALBERT ST | WATERLOO | UNIT 100A

Built out office space with large kitchen & eating area and private outdoor patio with BBQ. Dedicated entry into suite. Large reception, boardroom, meeting room space, open office areas, open concept ceiling, fitness room, IT room, in-suite and common area washrooms. Landlord will modify the space based on Tenant's needs. Located at the Waterloo Technology Campus with other companies – Sandvine, Dejero, IBI, MarshallZehr, Adhawk & TD Bank.