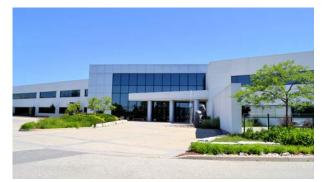

### 410 ALBERT ST | WATERLOO | UNIT 100A

Built out office space with large kitchen & eating area and private outdoor patio with BBQ. Dedicated entry into suite. Large reception, boardroom, meeting room space, open office areas, open concept ceiling, fitness room, IT room, in-suite and common area washrooms. Landlord will modify the space based on Tenant's needs. Located at the Waterloo Technology Campus with other companies – Sandvine, Dejero, IBI, MarshallZehr, Adhawk & TD Bank.

### FEATURES

- Main level space with dedicated entry
- Large kitchen & private patio
- Open office areas
- On-site drive up parking

- Located at Waterloo Technology Campus
- On-site property manager
- Amenities, restaurant, cafes nearby
- Landlord will modify space