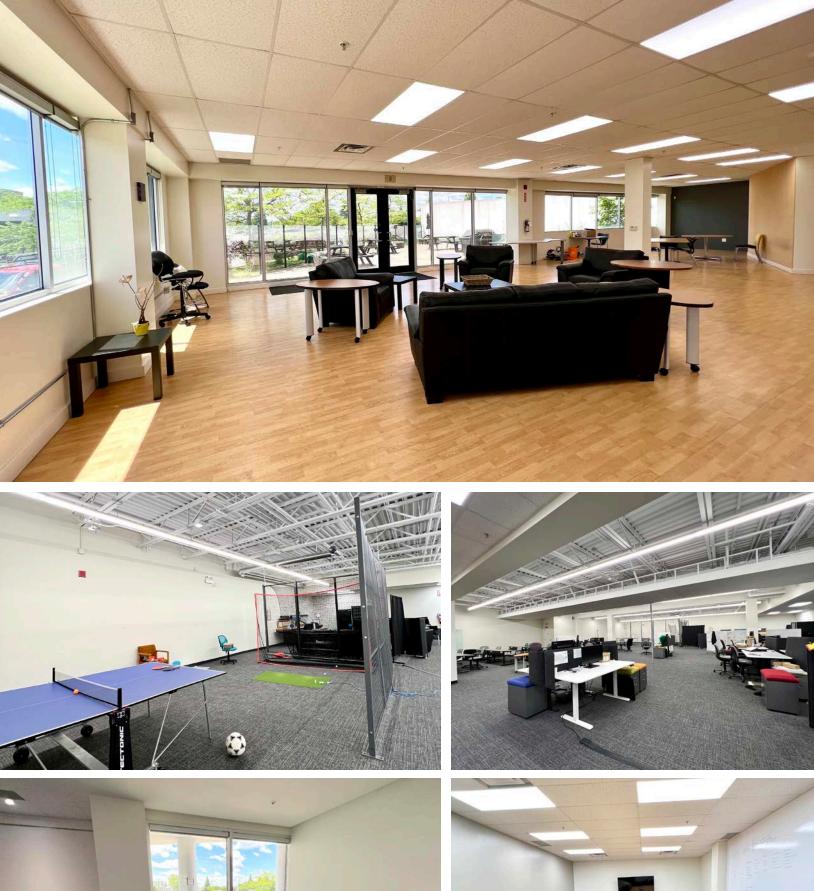

### 410 ALBERT ST | WATERLOO | UNIT 100A

Built out office space with large kitchen & eating area and private outdoor patio with BBQ. Dedicated entry into suite. Large reception, boardroom, meeting room space, open office areas, open concept ceiling, fitness room, IT room, in-suite and common area washrooms. Landlord will modify the space based on Tenant's needs. Located at the Waterloo Technology Campus with other companies – Sandvine, Dejero, IBI, MarshallZehr, Adhawk & TD Bank.

- Large kitchen & dedicated patio
- Meeting rooms, IT room, boardroom
- Natural light with large windows & glass partitions
- On-site property manager
- 4 on-site parking spots / 1,000 SF
- Signage available
- Utilities & in-suite cleaning included in Additional Rent

### FEATURES

- Main level space with dedicated entry
- Large kitchen & private patio
- Open office areas
- On-site drive up parking

- Located at Waterloo Technology Campus
- On-site property manager
- Amenities, restaurant, cafes nearby
- Landlord will modify space