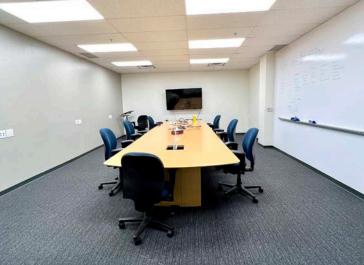

### 410 ALBERT ST | WATERLOO | UNIT 100A

Built out office space with large kitchen & eating area and private outdoor patio with BBQ. Dedicated entry into suite. Large reception, boardroom, meeting room space, open office areas, open concept ceiling, fitness room, IT room, in-suite and common area washrooms. Landlord will modify the space based on Tenant's needs. Located at the Waterloo Technology Campus with other companies – Sandvine, Dejero, IBI, MarshallZehr, Adhawk & TD Bank.

- Large kitchen & dedicated patio
- Meeting rooms, IT room, boardroom
- Natural light with large windows & glass partitions
- On-site property manager
- 4 on-site parking spots / 1,000 SF
- Signage available
- Utilities & in-suite cleaning included in Additional Rent