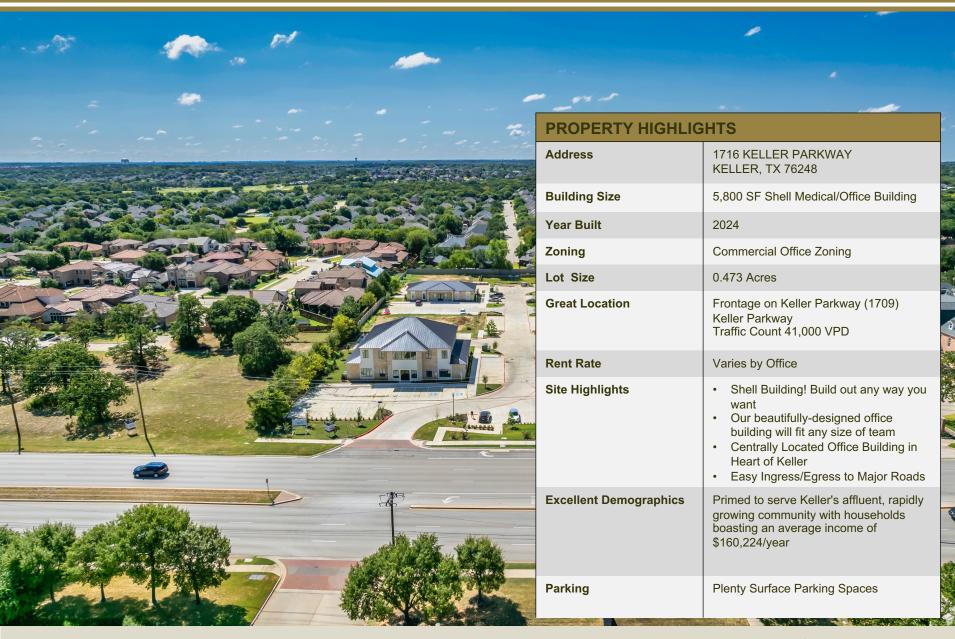

## PROPERTY HIGHLIGHTS

- Beautifully-Designed Medical/Office Professional Building
- Located on the High Traffic Keller Parkway
- New Construction 1.5 Story Office Building
- Easily accessible to major restaurants:, shopping centers and hotels