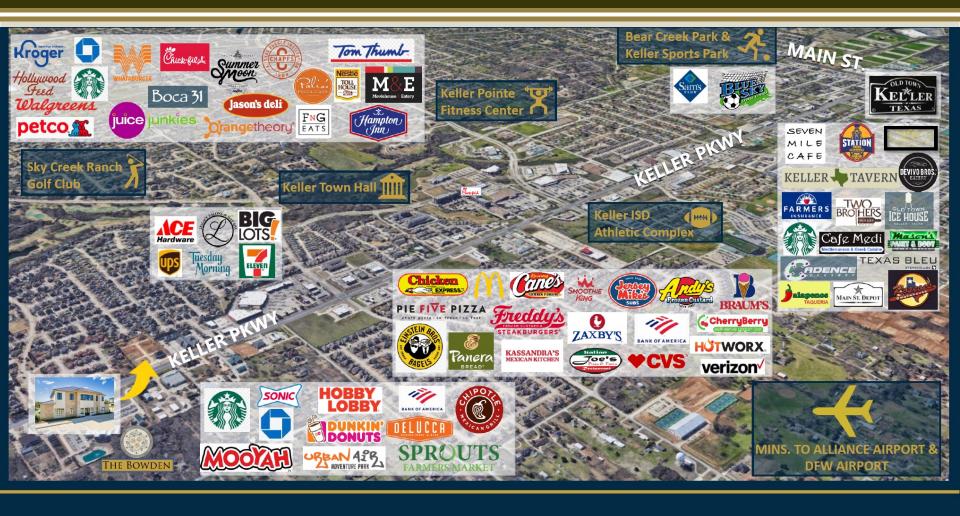

## PROPERTY HIGHLIGHTS

- Beautifully-Designed Medical/Office Professional Building
- Located on the High Traffic Keller Parkway
- New Construction 1.5 Story Office Building
- Easily accessible to major restaurants:, shopping centers and hotels

Note: Exterior of 1716 will be built with materials like building below







## LOCATION OVERVIEW









## **CONTACT INFORMATION**



PAUL BLIGHT
Partner
C: 214.682.7192
O: 214.637.4300
pblight@glaciercommercial.com



STACEY YEARIAN
Vice President
C: 618.530.3550
O: 214.637.4300
yearian@glaciercommercial.com

1716 Keller Parkway Keller, TX 76248 | Keller Parkway Office Park