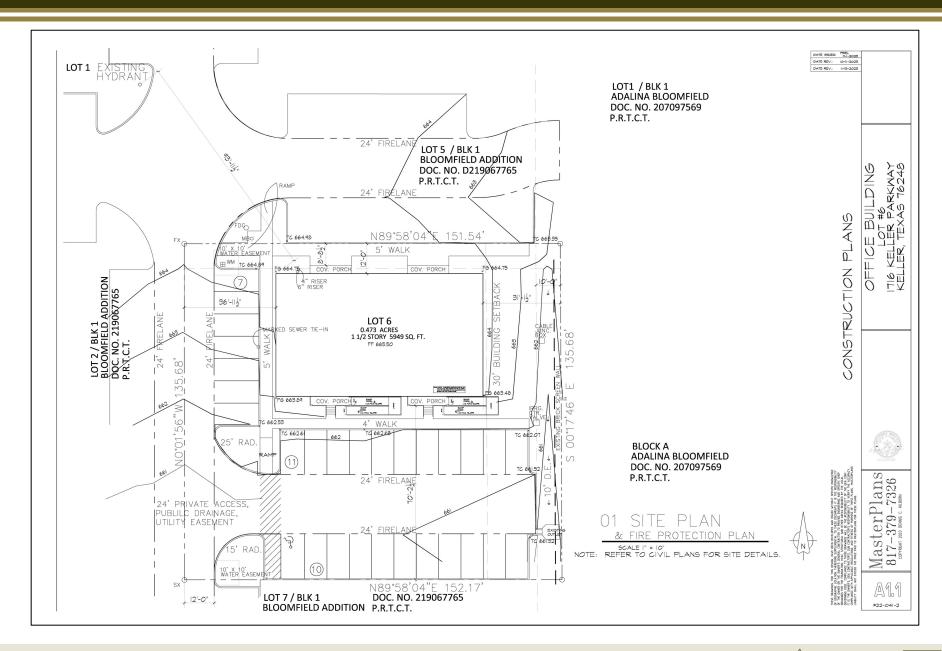

## PROPERTY HIGHLIGHTS

- Beautifully-Designed Medical/Office Professional Building
- Located on the High Traffic Keller Parkway
- New Construction 1.5 Story Office Building
- Easily accessible to major restaurants:, shopping centers and hotels

Note: Exterior of 1716 will be built with materials like building below







## LOCATION OVERVIEW









## **CONTACT INFORMATION**



PAUL BLIGHT
Partner
C: 214.682.7192
O: 214.637.4300
pblight@glaciercommercial.com



STACEY YEARIAN
Vice President
C: 618.530.3550
O: 214.637.4300
yearian@glaciercommercial.com

1716 Keller Parkway Keller, TX 76248 | Keller Parkway Office Park