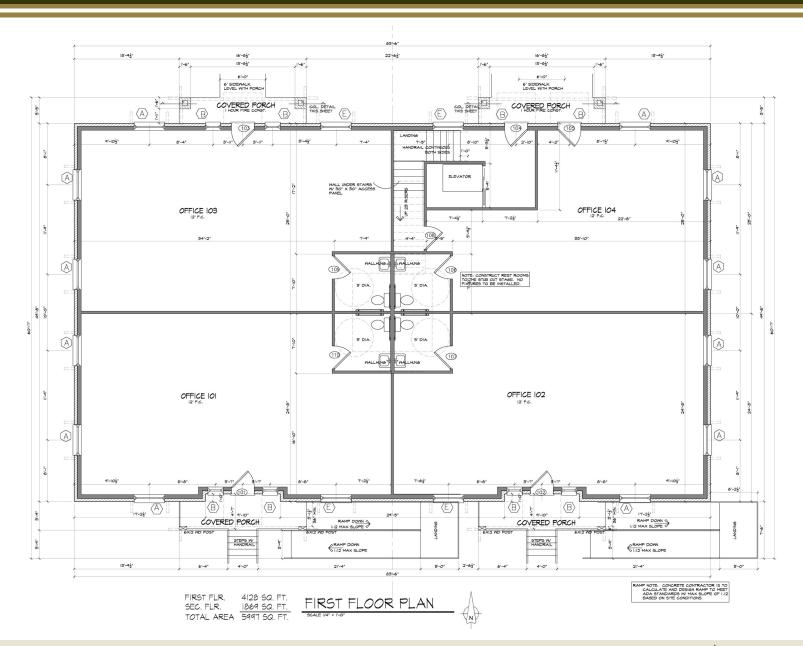

## PROPERTY HIGHLIGHTS

- Beautifully-Designed Medical/Office Professional Building
- Located on the High Traffic Keller Parkway
- New Construction 1.5 Story Office Building
- Easily accessible to major restaurants:, shopping centers and hotels

Note: Exterior of 1716 will be built with materials like building below







## LOCATION OVERVIEW









## **CONTACT INFORMATION**



PAUL BLIGHT
Partner
C: 214.682.7192
O: 214.637.4300
pblight@glaciercommercial.com



STACEY YEARIAN
Vice President
C: 618.530.3550
O: 214.637.4300
yearian@glaciercommercial.com

1716 Keller Parkway Keller, TX 76248 | Keller Parkway Office Park