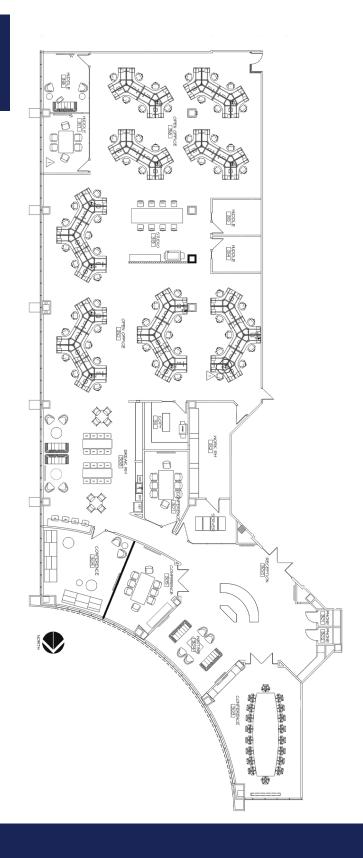

or

**Parking:** 4.00/1,000 SF

#### **Features:**

- Potential for Monument Signage
- Upgraded Lobbies with Wi-Fi
- Wi-Fi Enabled Conference/Training Room
- Entirely New Restrooms
- Multiple On-Site Cafes
- Weekly Food Truck Service
- On-Site Building Management
- 24/7 On-Site Security

For more information contact:



Brandon Clarke Principal 602.770.3464 bclarke@cresa.com



## 3131 E. Camelback Rd.

Suite 300 | 12,258 SF



#### **Award-Winning Building**

The Campus Underwent

**Project-wide Renovations:** 

**Touch-less Entry/Exit Doors** 

**Brand New Restrooms** 

**Contemporary Lighting** 

**All-new Elevator Cabs** 

**Upgraded Lobbies** 

**State of the Art Digital Directories** 



#### **Nearby Amenities**

Abundant Dinning, Coffee and
Banking Options Within Walking
Distance





# 3131 E. Camelback Rd.

Suite 300 | 12,258 SF









Cresa © 2019. All rights reserved. The information contained in this document has been obtained from sources believed reliable. While Cresa does not doubt its accuracy, Cresa has not verified it and makes no guarantee, warranty, or representation about it. It is your responsibility to independently confirm its accuracy and completeness. Any projections, opinions, assumptions or estimates used are for example only and do not represent the current or future performance of the property. The value of this transaction to you depends on tax and other factors which should be evaluated by your tax, financial and legal advisors. You and your advisors should conduct a careful, independent investigation of the property to determine to your s