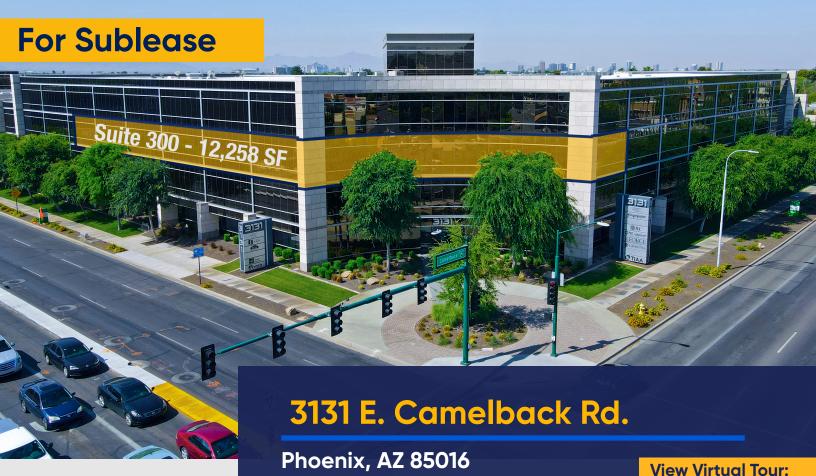

## 3131 E. Camelback Rd.

Suite 300 | 12,258 SF

### **Space Profile:**

**Size:** 12,258 SF

Rental Rate: Withheld

Available: 30 days

Term: Thru April 2026

**Building Class:** A Office

Submarket: Camelback Corridor

**Parking:** 4.00/1,000 SF