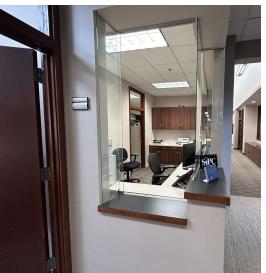

ffices
- 5 work stations, work room, break room, conference room
- · Vaulted ceiling in open work area
- Building signage available
- Includes 6 reserved parking garage spaces

#### LOCATION DESCRIPTION

Located just south of the 69th Street and Western Avenue intersection

Area neighbors include McNally's Irish Pub, Charlie's Pizza, JMISKO Surgical Design, ELO CPAs & Advisors

| Lease Rate   | \$19.50/SF NNN |
|--------------|----------------|
| NNN Expenses | \$10.72/SF     |
| Suite Size   | 4,223 SF       |

0





GREGG BROWN, MBA, SIOR Chief Operating Officer, SVP gbrown@naisiouxfalls.com 605.906.0394

### **FLOOR PLAN** 6300 S OLD VILLAGE PL, SUITE 201 Sioux Falls, SD 57108







## **PHOTOS** 6300 S OLD VILLAGE PL, SUITE 201 Sioux Falls, SD 57108

# FOR SUBLEASE Office Suite

















#### 2500 W. 49th St. Suite 100 Sioux Falls, SD 57105 605.357.7100 naisiouxfalls.com

# **NAISioux Falls**

## **PHOTOS** 6300 S OLD VILLAGE PL, SUITE 201 Sioux Falls, SD 57108

# FOR SUBLEASE Office Suite















# AERIAL

### 6300 S OLD VILLAGE PL, SUITE 201 Sioux Falls, SD 57108

## FOR SUBLEASE Office Suite