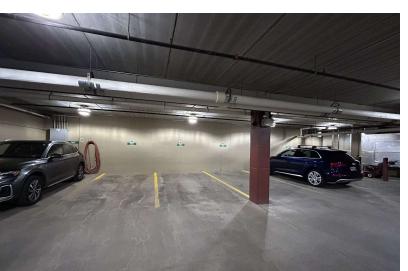

## **PHOTOS** 6300 S OLD VILLAGE PL, SUITE 201 Sioux Falls, SD 57108

#### **PROPERTY HIGHLIGHTS**

- Available within 120 days
- Prime lease expires March 31, 2026
- · 8 windowed offices and 2 interior offices
- 5 work stations, work room, break room, conference room
- · Vaulted ceiling in open work area
- Building signage available
- Includes 6 reserved parking garage spaces