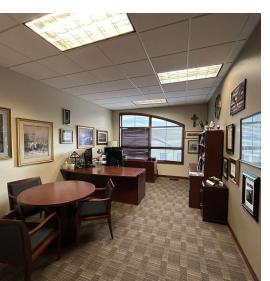

- 5 work stations, work room, break room, conference room
- · Vaulted ceiling in open work area
- Building signage available
- Includes 6 reserved parking garage spaces

#### LOCATION DESCRIPTION

Located just south of the 69th Street and Western Avenue intersection

Area neighbors include McNally's Irish Pub, Charlie's Pizza, JMISKO Surgical Design, ELO CPAs & Advisors

| Lease Rate   | \$19.50/SF NNN |
|--------------|----------------|
| NNN Expenses | \$10.72/SF     |
| Suite Size   | 4,223 SF       |

0





GREGG BROWN, MBA, SIOR Chief Operating Officer, SVP gbrown@naisiouxfalls.com 605.906.0394

### **FLOOR PLAN** 6300 S OLD VILLAGE PL, SUITE 201 Sioux Falls, SD 57108







## **PHOTOS** 6300 S OLD VILLAGE PL, SUITE 201 Sioux Falls, SD 57108

# FOR SUBLEASE Office Suite

















#### 2500 W. 49th St. Suite 100 Sioux Falls, SD 57105 605.357.7100 naisiouxfalls.com

# **NAISioux Falls**

## **PHOTOS** 6300 S OLD VILLAGE PL, SUITE 201 Sioux Falls, SD 57108

# FOR SUBLEASE Office Suite















# AERIAL

### 6300 S OLD VILLAGE PL, SUITE 201 Sioux Falls, SD 57108

## FOR SUBLEASE Office Suite