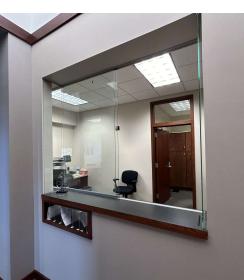

ices
- 5 work stations, work room, break room, conference room
- · Vaulted ceiling in open work area
- Building signage available
- Includes 6 reserved parking garage spaces

#### LOCATION DESCRIPTION

Located just south of the 69th Street and Western Avenue intersection

Area neighbors include McNally's Irish Pub, Charlie's Pizza, JMISKO Surgical Design, ELO CPAs & Advisors

| Lease Rate   | \$19.50/SF NNN |
|--------------|----------------|
| NNN Expenses | \$10.72/SF     |
| Suite Size   | 4,223 SF       |

0





GREGG BROWN, MBA, SIOR Chief Operating Officer, SVP gbrown@naisiouxfalls.com 605.906.0394

### **FLOOR PLAN** 6300 S OLD VILLAGE PL, SUITE 201 Sioux Falls, SD 57108







## **PHOTOS** 6300 S OLD VILLAGE PL, SUITE 201 Sioux Falls, SD 57108

# FOR SUBLEASE Office Suite

















#### 2500 W. 49th St. Suite 100 Sioux Falls, SD 57105 605.357.7100 naisiouxfalls.com

# **NAISioux Falls**

## **PHOTOS** 6300 S OLD VILLAGE PL, SUITE 201 Sioux Falls, SD 57108

# FOR SUBLEASE Office Suite















# AERIAL

### 6300 S OLD VILLAGE PL, SUITE 201 Sioux Falls, SD 57108

## FOR SUBLEASE Office Suite