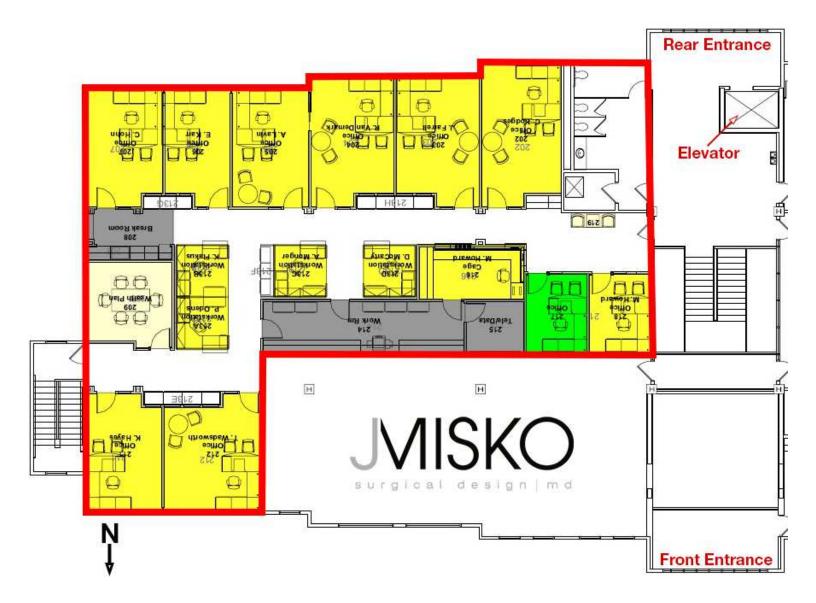

### **FLOOR PLAN** 6300 S OLD VILLAGE PL, SUITE 201 Sioux Falls, SD 57108

#### **PROPERTY HIGHLIGHTS**

- Available within 120 days
- Prime lease expires March 31, 2026
- · 8 windowed offices and 2 interior offices
- 5 work stations, work room, break room, conference room
- · Vaulted ceiling in open work area
- Building signage available
- Includes 6 reserved parking garage spaces