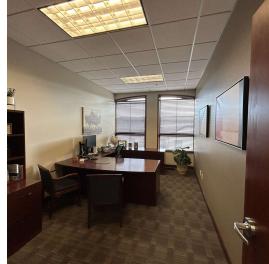

5 work stations, work room, break room, conference room
- · Vaulted ceiling in open work area
- Building signage available
- Includes 6 reserved parking garage spaces

#### LOCATION DESCRIPTION

Located just south of the 69th Street and Western Avenue intersection

Area neighbors include McNally's Irish Pub, Charlie's Pizza, JMISKO Surgical Design, ELO CPAs & Advisors

| Lease Rate   | \$19.50/SF NNN |
|--------------|----------------|
| NNN Expenses | \$10.72/SF     |
| Suite Size   | 4,223 SF       |

0





GREGG BROWN, MBA, SIOR Chief Operating Officer, SVP gbrown@naisiouxfalls.com 605.906.0394

### **FLOOR PLAN** 6300 S OLD VILLAGE PL, SUITE 201 Sioux Falls, SD 57108







## **PHOTOS** 6300 S OLD VILLAGE PL, SUITE 201 Sioux Falls, SD 57108

# FOR SUBLEASE Office Suite

















#### 2500 W. 49th St. Suite 100 Sioux Falls, SD 57105 605.357.7100 naisiouxfalls.com

# **NAISioux Falls**

## **PHOTOS** 6300 S OLD VILLAGE PL, SUITE 201 Sioux Falls, SD 57108

# FOR SUBLEASE Office Suite















# AERIAL

### 6300 S OLD VILLAGE PL, SUITE 201 Sioux Falls, SD 57108

## FOR SUBLEASE Office Suite