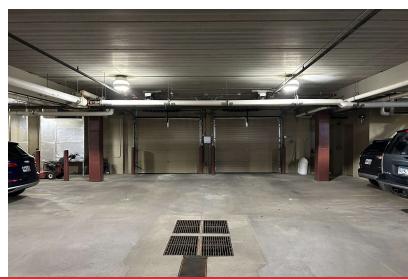

## **PHOTOS** 6300 S OLD VILLAGE PL, SUITE 201 Sioux Falls, SD 57108

#### **PROPERTY HIGHLIGHTS**

- Available within 120 days
- Prime lease expires March 31, 2026
- · 8 windowed offices and 2 interior offices
- 5 work stations, work room, break room, conference room
- · Vaulted ceiling in open work area
- Building signage available
- Includes 6 reserved parking garage spaces