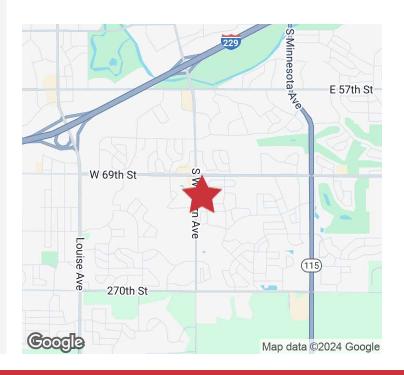

# AERIAL

### 6300 S OLD VILLAGE PL, SUITE 201 Sioux Falls, SD 57108

#### LOCATION DESCRIPTION

Located just south of the 69th Street and Western Avenue intersection

Area neighbors include McNally's Irish Pub, Charlie's Pizza, JMISKO Surgical Design, ELO CPAs & Advisors

| Lease Rate   | \$19.50/SF NNN |
|--------------|----------------|
| NNN Expenses | \$10.72/SF     |
| Suite Size   | 4,223 SF       |