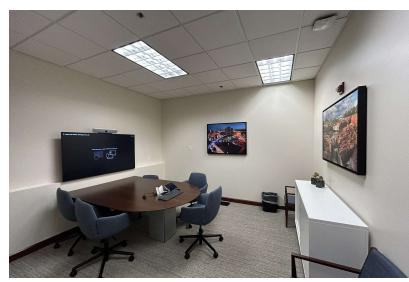

## **PHOTOS** 6300 S OLD VILLAGE PL, SUITE 201 Sioux Falls, SD 57108

#### **PROPERTY HIGHLIGHTS**

- Available within 120 days
- Prime lease expires March 31, 2026
- · 8 windowed offices and 2 interior offices
- 5 work stations, work room, break room, conference room
- · Vaulted ceiling in open work area
- Building signage available
- Includes 6 reserved parking garage spaces