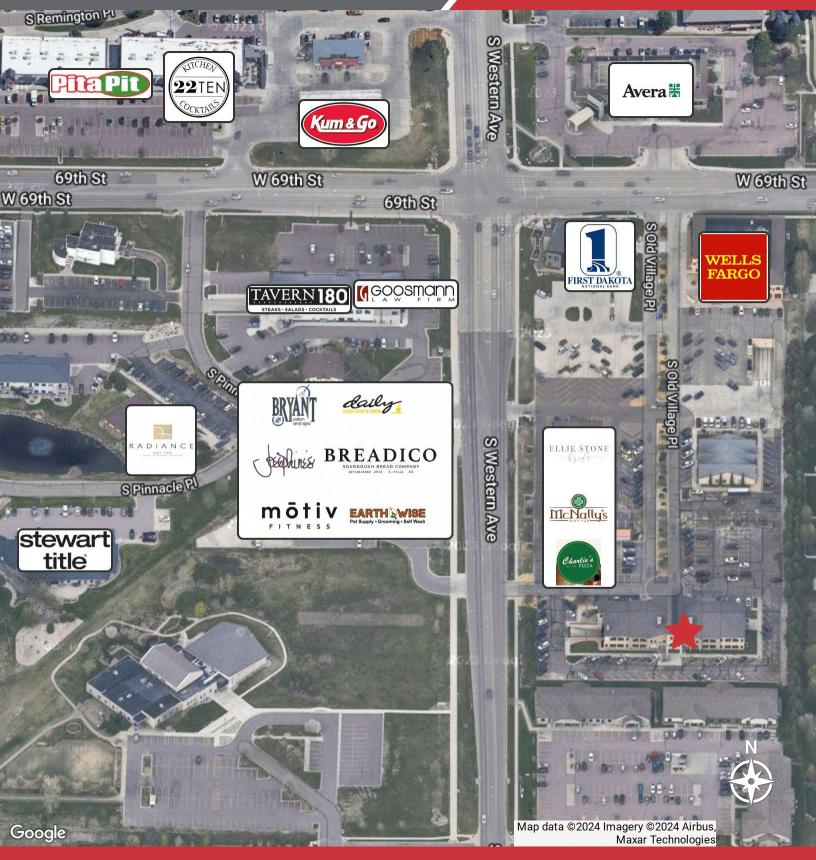

#### LOCATION DESCRIPTION

Located just south of the 69th Street and Western Avenue intersection

Area neighbors include McNally's Irish Pub, Charlie's Pizza, JMISKO Surgical Design, ELO CPAs & Advisors

| Lease Rate   | \$19.50/SF NNN |
|--------------|----------------|
| NNN Expenses | \$10.72/SF     |
| Suite Size   | 4,223 SF       |

# AERIAL

### 6300 S OLD VILLAGE PL, SUITE 201 Sioux Falls, SD 57108