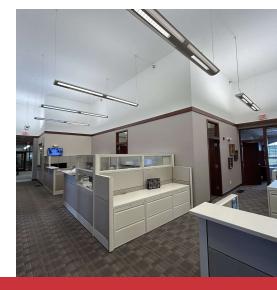

work stations, work room, break room, conference room
- · Vaulted ceiling in open work area
- Building signage available
- Includes 6 reserved parking garage spaces

#### LOCATION DESCRIPTION

Located just south of the 69th Street and Western Avenue intersection

Area neighbors include McNally's Irish Pub, Charlie's Pizza, JMISKO Surgical Design, ELO CPAs & Advisors

| Lease Rate   | \$19.50/SF NNN |
|--------------|----------------|
| NNN Expenses | \$10.72/SF     |
| Suite Size   | 4,223 SF       |

0





GREGG BROWN, MBA, SIOR Chief Operating Officer, SVP gbrown@naisiouxfalls.com 605.906.0394

### **FLOOR PLAN** 6300 S OLD VILLAGE PL, SUITE 201 Sioux Falls, SD 57108







## **PHOTOS** 6300 S OLD VILLAGE PL, SUITE 201 Sioux Falls, SD 57108

# FOR SUBLEASE Office Suite

















#### 2500 W. 49th St. Suite 100 Sioux Falls, SD 57105 605.357.7100 naisiouxfalls.com

# **NAISioux Falls**

## **PHOTOS** 6300 S OLD VILLAGE PL, SUITE 201 Sioux Falls, SD 57108

# FOR SUBLEASE Office Suite















# AERIAL

### 6300 S OLD VILLAGE PL, SUITE 201 Sioux Falls, SD 57108

## FOR SUBLEASE Office Suite