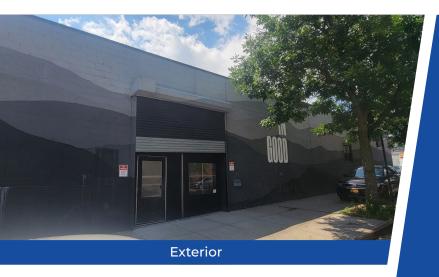

## **FOR LEASE**

8,700 SQ.FT. ONE-STORY BUILDING SPACE FOR LEASE

DRIVE-IN, GAS HEAT, HEAVY POWER, HIGH CEILING

**OFFICES, WIDE OPEN SPACE** 

LOCATED NEAR SUBWAY LEASE PRICE: \$22.50 SQ.FT.

Interior

Interior