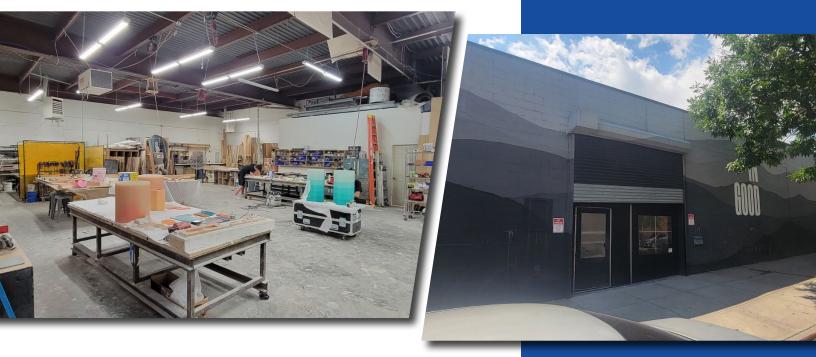

## **FOR LEASE**

8,700 SQ.FT. ONE-STORY BUILDING SPACE FOR LEASE

DRIVE-IN, GAS HEAT, HEAVY POWER, HIGH CEILING

**OFFICES, WIDE OPEN SPACE** 

LOCATED NEAR SUBWAY LEASE PRICE: \$22.50 SQ.FT.

Interior

Interior