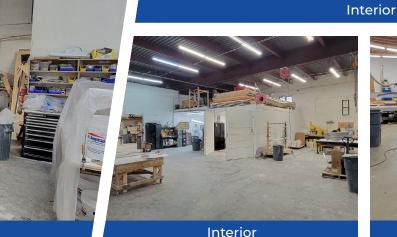

## **FOR LEASE**

8,700 SQ.FT. ONE-STORY BUILDING SPACE FOR LEASE

DRIVE-IN, GAS HEAT, HEAVY POWER, HIGH CEILING

**OFFICES, WIDE OPEN SPACE** 

LOCATED NEAR SUBWAY LEASE PRICE: \$22.50 SQ.FT.

Interior

Interior