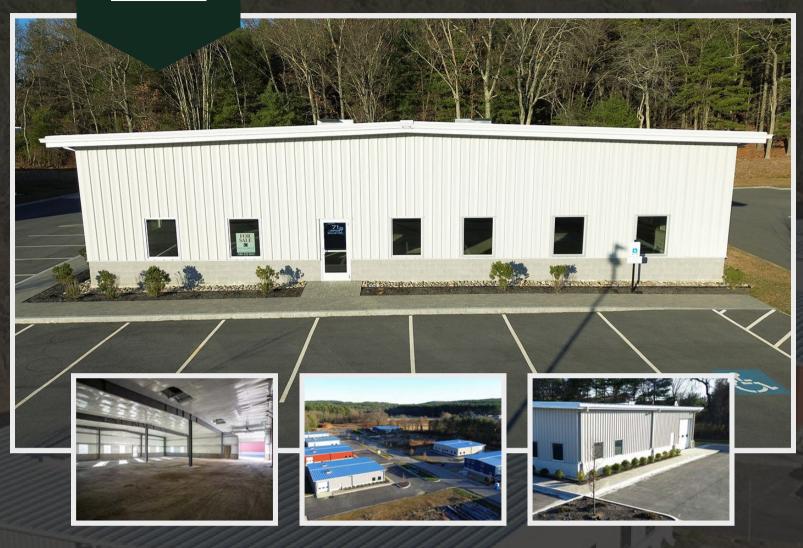

## FOR SALE

71 AIRPORT . 5,040 SF

5,040 SF light industrial building with drive-in door within the new Airport Industrial Park, a 20-lot commercial / light industrial development located close to Rte. 20 off Farm Road.

## HIGHLIGHTS

AIRPORT INDUSTRIAL PARK

List Price: \$1,349,000.00 Building Size: 5,040 SF

Land Area: .689 Acres (30,000 SF)

Parking Spaces: 16 Clear Height: 14' Loading: drive-in

Electrical: up to 400 amp 120/208 Utilities: City Water & Sewer, Gas

(Propane).

Construction: Steel frame with

masonry

Zoning: Light Industrial

ANDREW GODDARD ASSOCIATE

508.281.2940 ANDREW@OBRIENCOMMERCIAL.COM

BRANDON MEEKS ASSOCIATE

508.281.2939 BRANDON@OBRIENCOMMERCIAL.COM