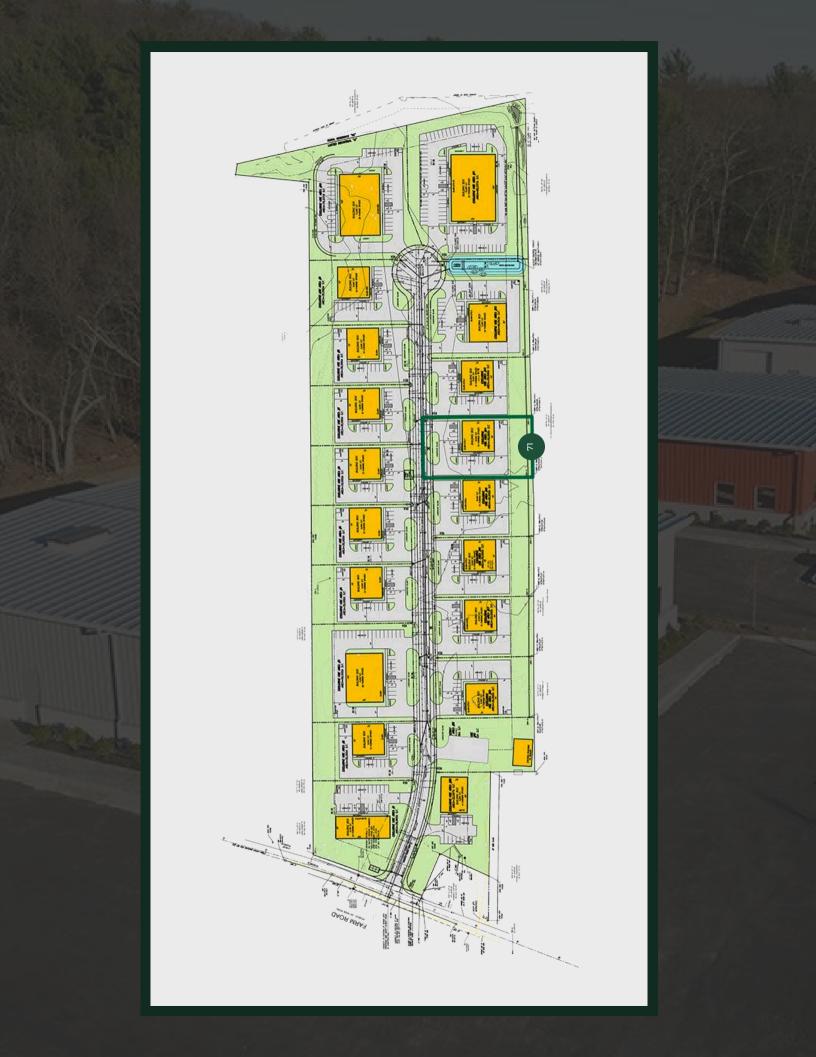

## FOR SALE

71 AIRPORT . 5,040 SF

5,040 SF light industrial building with drive-in door within the new Airport Industrial Park, a 20-lot commercial / light industrial development located close to Rte. 20 off Farm Road.