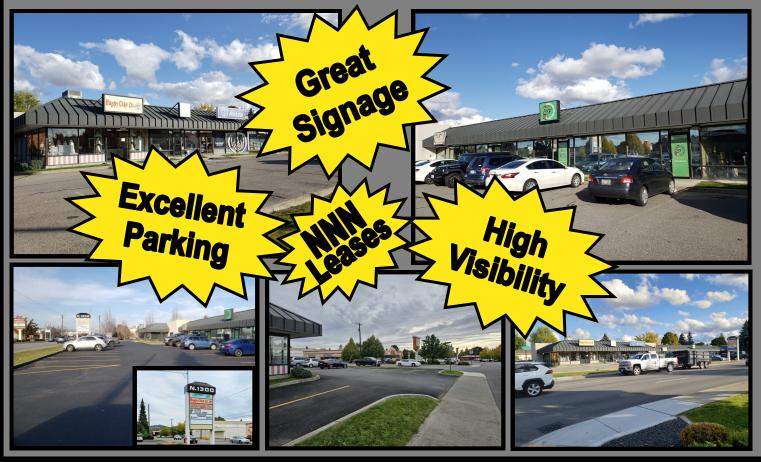

## N Mullan Retail Center

1300-1312 N Mullan Rd, Spokane Valley, WA 99206
For Sale | 13,419 SqFt | NNN | 100% Occupied

Easy Access to I-90 | On Main Thoroughfare In Rapidly Growing Spokane Valley

Asking Price \$2,800,000 6.4% CAP Actual Data NNN Leases 100% Occupied

Additional Information Please Call: (509) 842-2672

Karla Kaley
PhD, CCIM, Des. Broker
(509)842-2672

- 13,419 SqFt Retail Center, 1 Building, 0.98 acres
- Premium Spokane Valley Location, Easy I-90
   Access, High Visibility, 20,000+ VDT, Superior
   Parking @ 4.2/1000, Convenient Ingress/Egress
   (3 curb cuts), New Roof, Paint & Parking Surface
- All Ground Floor Suites w/ ADA Parking & ADA Compliant Restrooms, Front & Rear Access to Suites, Corner Property
- Gas Forced Air Heat, Electric Utilities | Separately Metered
- Excellent Signage | Pylon & Building, Lighted
- Shadow Anchored by National Tenants | Rite Aid ACE Hardware, Holiday & Fairfield Inns, Union 76, Little Caesars, CENEX, Eden Home Health