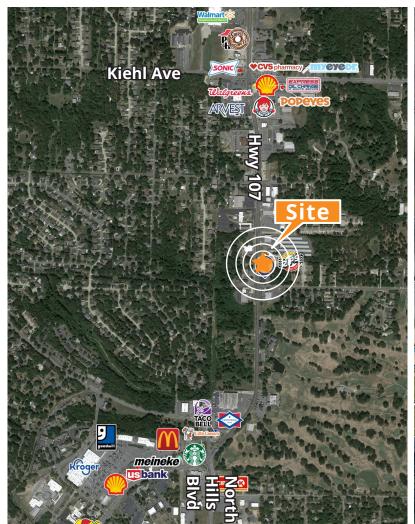

Office Building or Redevelopment Opportunity

#### **Features**

Building size: 3,700 SFLot size: 1.6 acres

• Reduced sale price: \$920,000

- Located at signalized hard corner
- Traffic count: approximately 27,000 vehicles per day on Highway 107
- Zoned: C-1, Commercial

**Contact us:** 

Justin Bentley, CCIM, SIOR +1 501 850 0739 justin.bentley@colliers.com

> Mark Bentley, SIOR +1 501 850 0734 mark.bentley@colliers.com

Colliers | Arkansas 1 Allied Drive, Suite 1500 Little Rock, AR 72202 P: +1 501 372 6161 F: +1 501 372 0671

Copyright © 2021 Colliers International. Information herein has been obtained from sources deemed reliable, however its accuracy cannot be guaranteed. The user is required to conduct their own due diligence and verification.

## Neighborhood Map

### Lot Layout





# Area Demographics

|                                  | 1 Mile    | 3 Mile   | 5 Mile   |
|----------------------------------|-----------|----------|----------|
| Est. Population                  | 8,863     | 51,854   | 91,984   |
| Est. Households                  | 3,959     | 22,730   | 40,066   |
| Est. Average<br>Household Income | \$106,889 | \$99,038 | \$84,348 |

### **Contact us:**

Justin Bentley, CCIM, SIOR +1 501 850 0739 justin.bentley@colliers.com

Mark Bentley, SIOR +1 501 850 0734 mark.bentley@colliers.com

#### Colliers | AR

1 Allied Drive, Suite 1500 Little Rock, AR 72202 P: +1 501 372 6161 F: +1 501 372 0671