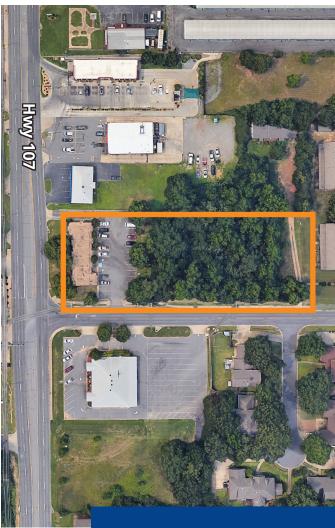

ffice Building or Redevelopment Opportunity

#### **Features**

Building size: 3,700 SFLot size: 1.6 acres

• Reduced sale price: \$920,000

- Located at signalized hard corner
- Traffic count: approximately 27,000 vehicles per day on Highway 107
- Zoned: C-1, Commercial

**Contact us:** 

Justin Bentley, CCIM, SIOR +1 501 850 0739 justin.bentley@colliers.com

> Mark Bentley, SIOR +1 501 850 0734 mark.bentley@colliers.com

Colliers | Arkansas 1 Allied Drive, Suite 1500 Little Rock, AR 72202 P: +1 501 372 6161 F: +1 501 372 0671

Copyright © 2021 Colliers International. Information herein has been obtained from sources deemed reliable, however its accuracy cannot be guaranteed. The user is required to conduct their own due diligence and verification.

## Neighborhood Map

### Lot Layout





# Area Demographics

|                                  | 1 Mile    | 3 Mile   | 5 Mile   |
|----------------------------------|-----------|----------|----------|
| Est. Population                  | 8,863     | 51,854   | 91,984   |
| Est. Households                  | 3,959     | 22,730   | 40,066   |
| Est. Average<br>Household Income | \$106,889 | \$99,038 | \$84,348 |

### **Contact us:**

Justin Bentley, CCIM, SIOR +1 501 850 0739 justin.bentley@colliers.com

Mark Bentley, SIOR +1 501 850 0734 mark.bentley@colliers.com

#### Colliers | AR

1 Allied Drive, Suite 1500 Little Rock, AR 72202 P: +1 501 372 6161 F: +1 501 372 0671