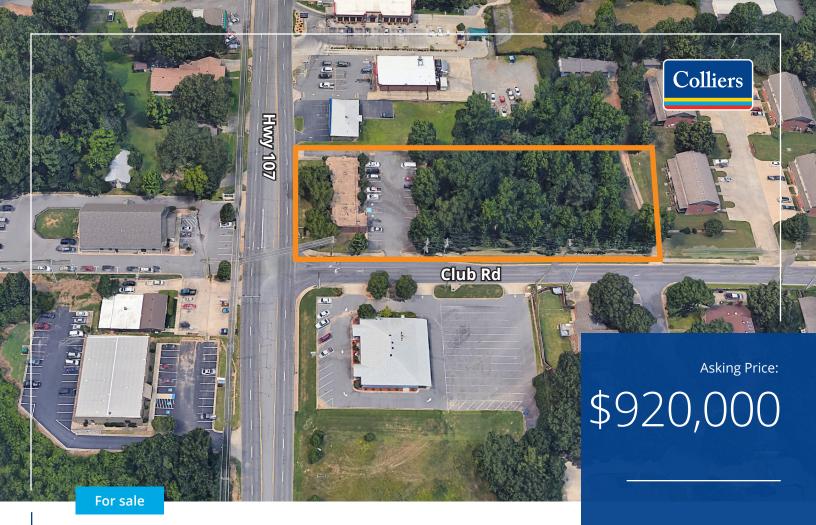

# 7800 Highway 107, Sherwood, AR

### Office Building or Redevelopment Opportunity

#### **Features**

Building size: 3,700 SFLot size: 1.6 acres

• Reduced sale price: \$920,000

- Located at signalized hard corner
- Traffic count: approximately 27,000 vehicles per day on Highway 107
- Zoned: C-1, Commercial