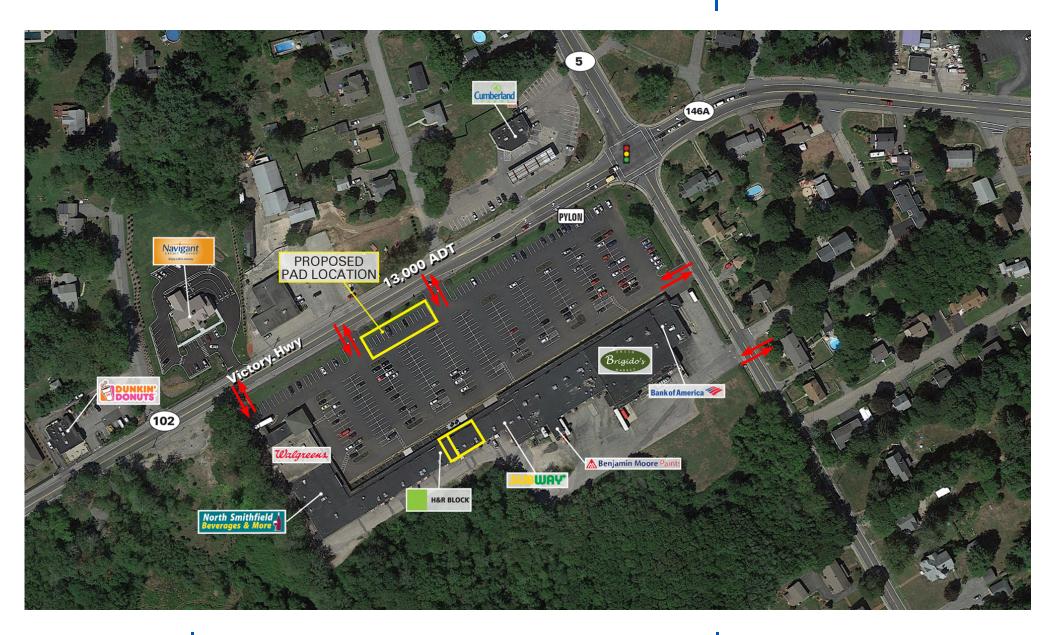

## **PROJECT HIGHLIGHTS**

- 560-1,750 SF & pad available
- Co-tenants include Brigido's Fresh Market, Walgreens, Bank of America, North Smithfield Beverages, Benjamin Moore Paint
- Traffic count: Victory Highway 13,000 ADT & Route 146 - 31.000 ADT
- Pylon signage available