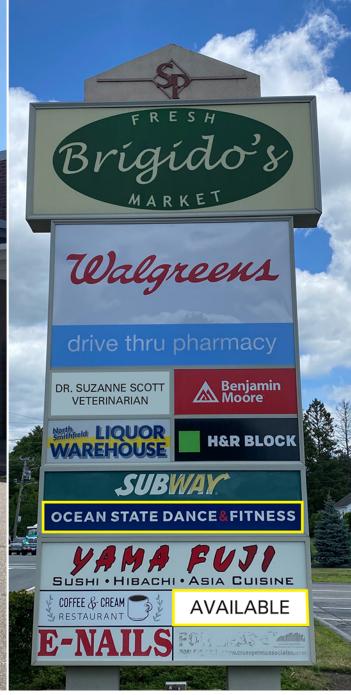

## **PROJECT HIGHLIGHTS**

- 560-1,750 SF & pad available
- Co-tenants include Brigido's Fresh Market, Walgreens, Bank of America, North Smithfield Beverages, Benjamin Moore Paint
- Traffic count: Victory Highway 13,000 ADT & Route 146 - 31.000 ADT
- Pylon signage available