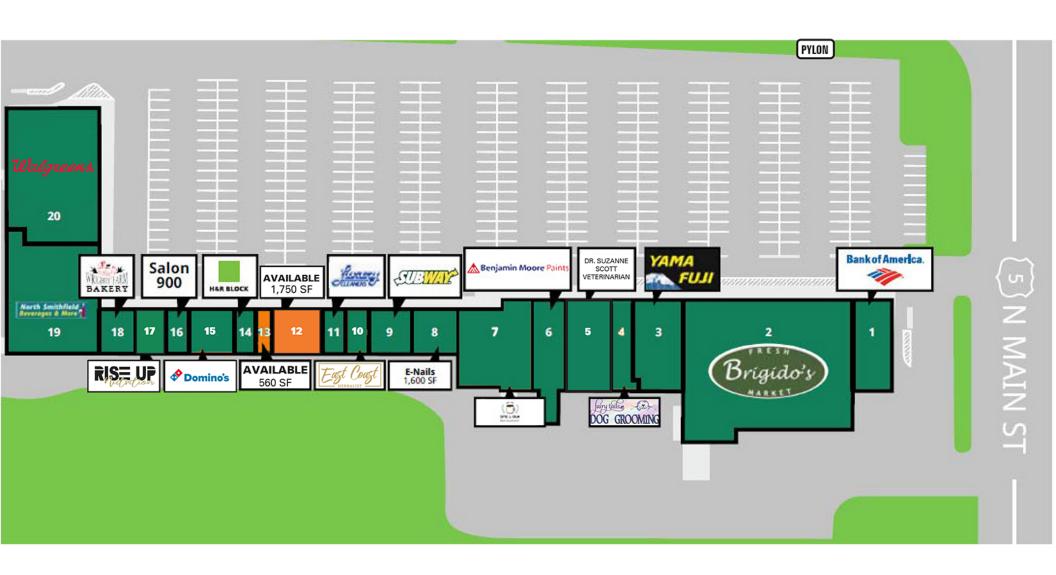

## **PROJECT HIGHLIGHTS**

- 560-1,750 SF & pad available
- Co-tenants include Brigido's Fresh Market, Walgreens, Bank of America, North Smithfield Beverages, Benjamin Moore Paint
- Traffic count: Victory Highway 13,000 ADT & Route 146 - 31.000 ADT
- Pylon signage available