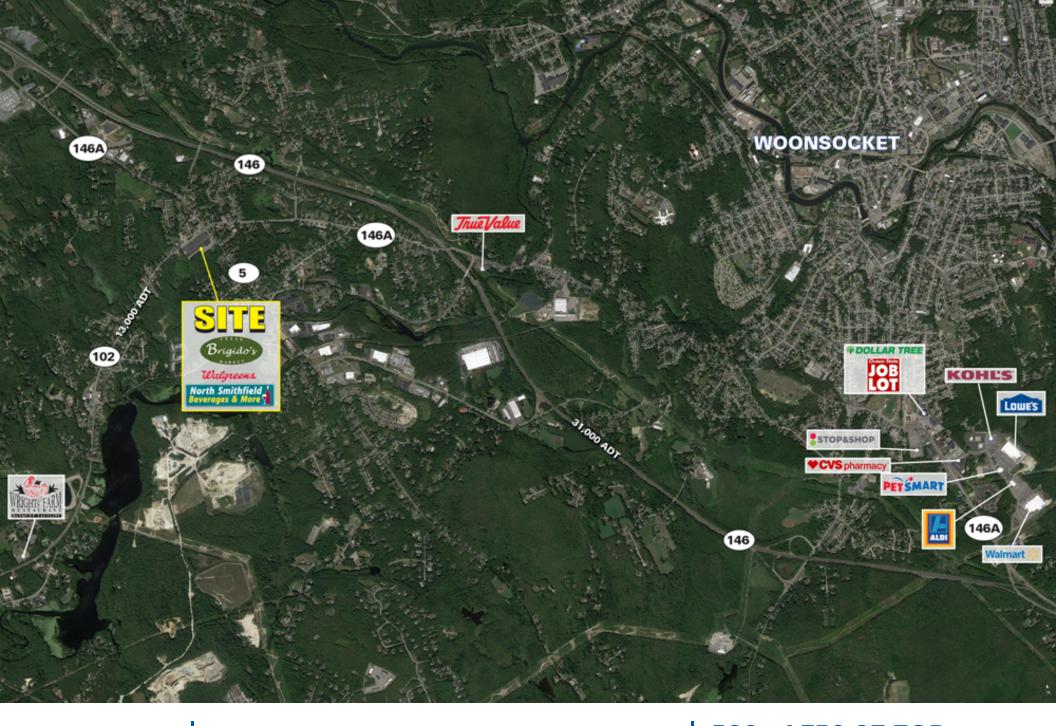

## **PROJECT HIGHLIGHTS**

- 560-1,750 SF & pad available
- Co-tenants include Brigido's Fresh Market, Walgreens, Bank of America, North Smithfield Beverages, Benjamin Moore Paint
- Traffic count: Victory Highway 13,000 ADT & Route 146 - 31.000 ADT
- Pylon signage available

## **DEMOGRAPHICS**

**TOTAL POPULATION** 

3 MILES 5 MILES 20,355 68,432

MEDIAN HH INCOME

3 MILES 5 MILES \$67,843 \$56,907

**ADAM CIREL** 

617.239.3621

acirel@atlanticretail.com