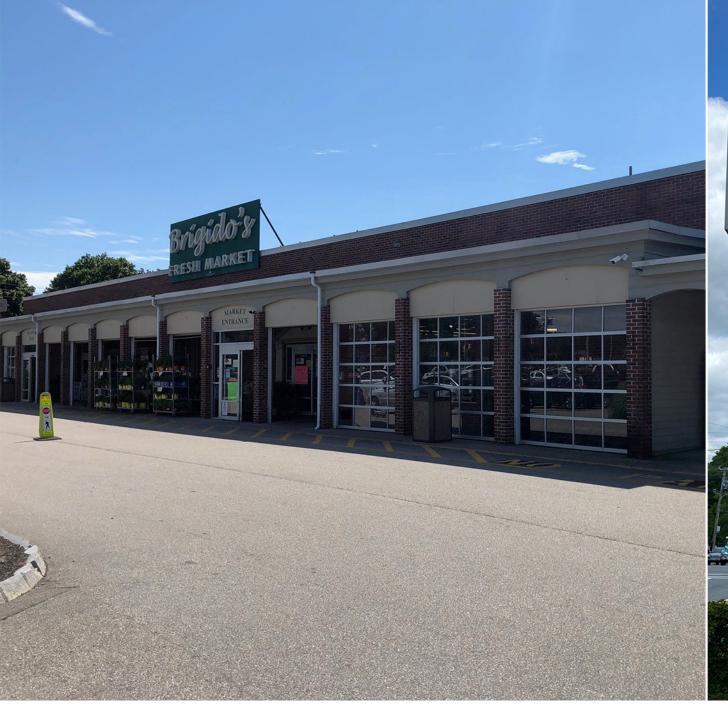

## **PROJECT HIGHLIGHTS**

- 560-1,750 SF & pad available
- Co-tenants include Brigido's Fresh Market, Walgreens, Bank of America, North Smithfield Beverages, Benjamin Moore Paint
- Traffic count: Victory Highway 13,000 ADT & Route 146 - 31.000 ADT
- Pylon signage available