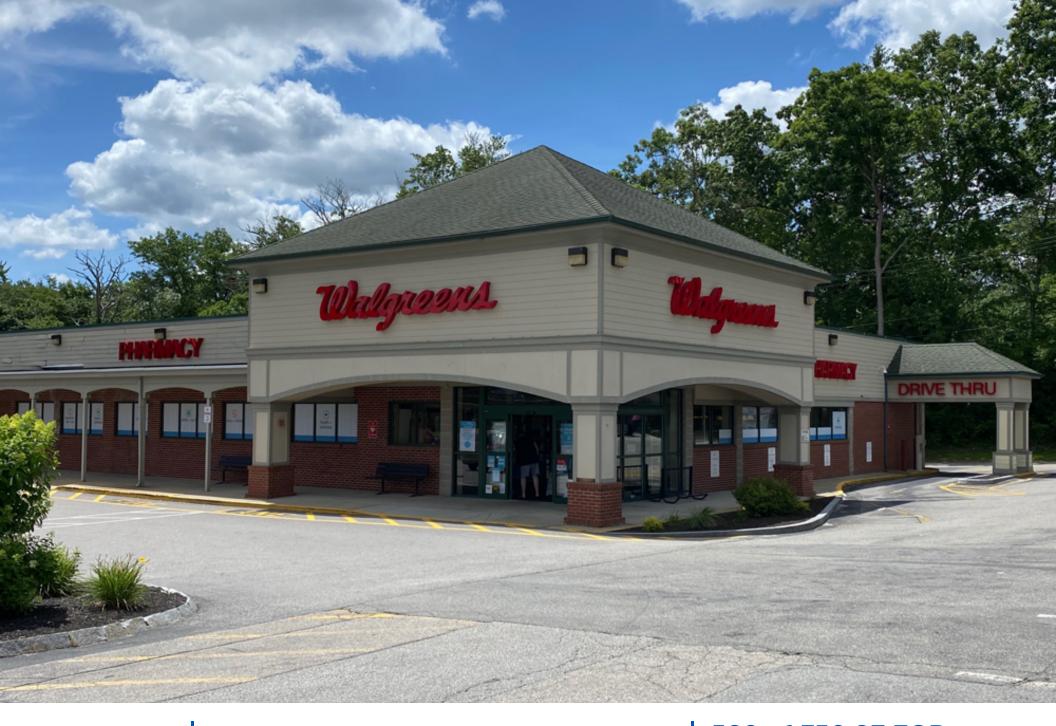

## **PROJECT HIGHLIGHTS**

- 560-1,750 SF & pad available
- Co-tenants include Brigido's Fresh Market, Walgreens, Bank of America, North Smithfield Beverages, Benjamin Moore Paint
- Traffic count: Victory Highway 13,000 ADT & Route 146 - 31.000 ADT
- Pylon signage available