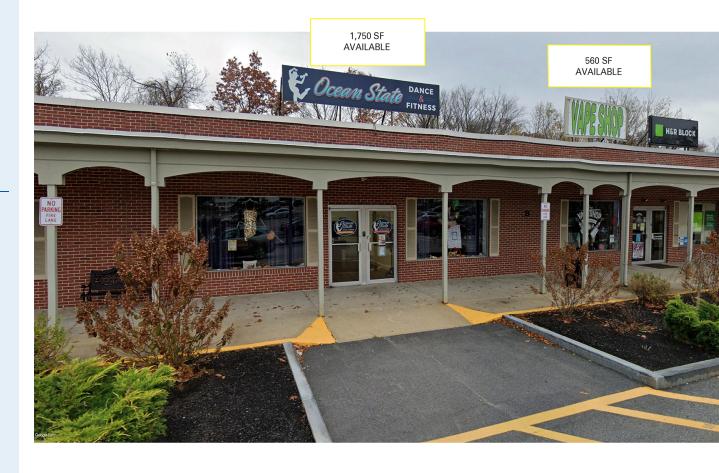

## **PROJECT HIGHLIGHTS**

- 560-1,750 SF & pad available
- Co-tenants include Brigido's Fresh Market, Walgreens, Bank of America, North Smithfield Beverages, Benjamin Moore Paint
- Traffic count: Victory Highway 13,000 ADT & Route 146 - 31.000 ADT
- Pylon signage available