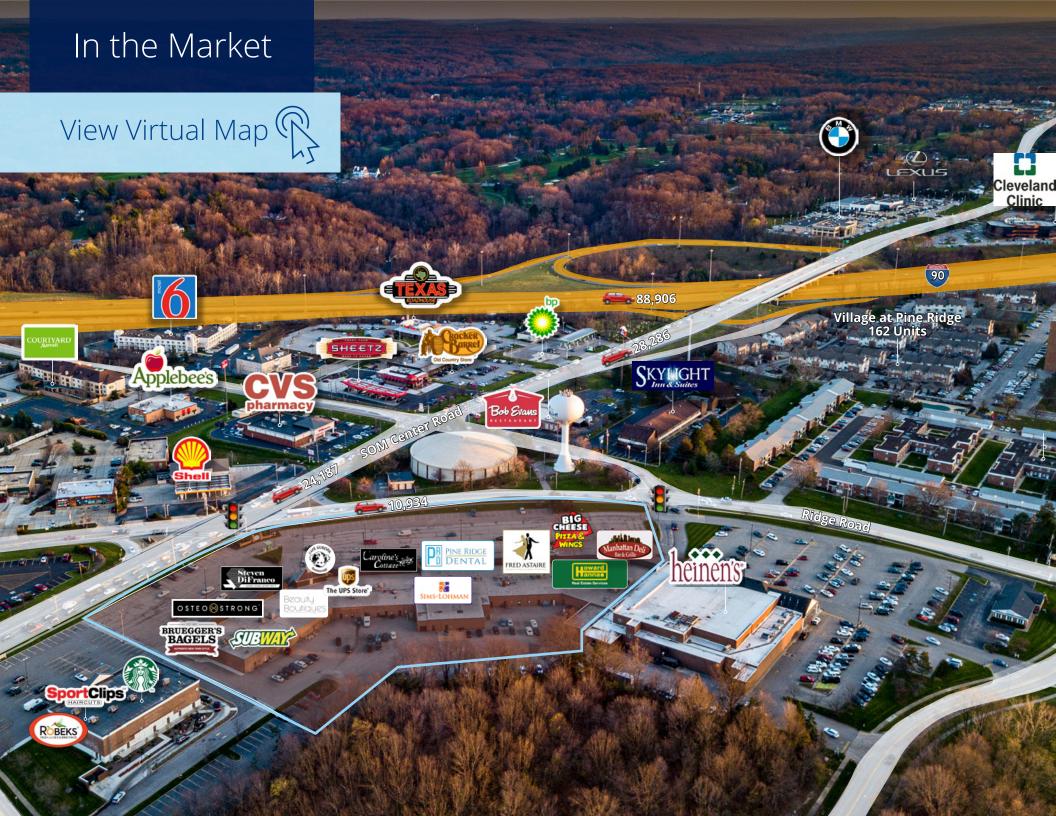

- 1,240 SF 3,066 SF Available
- 24,187 VPD on SOM Center Road
- Shadow-anchored by Heinen's Fine Foods
- Major tenants include Howard Hanna, The UPS Store, Bruegger's Bagels and Subway
- Area businesses include Starbucks, Robek's Juice,
  Sport Clips, Wendy's, CVS, Walgreens, Sheetz, Cracker Barrel, Texas Roadhouse, Applebee's, and Bob Evans
- Easy access from I-271 (93,648 VPD) and I-90 (88,906 VPD)
- Established neighborhood shopping center