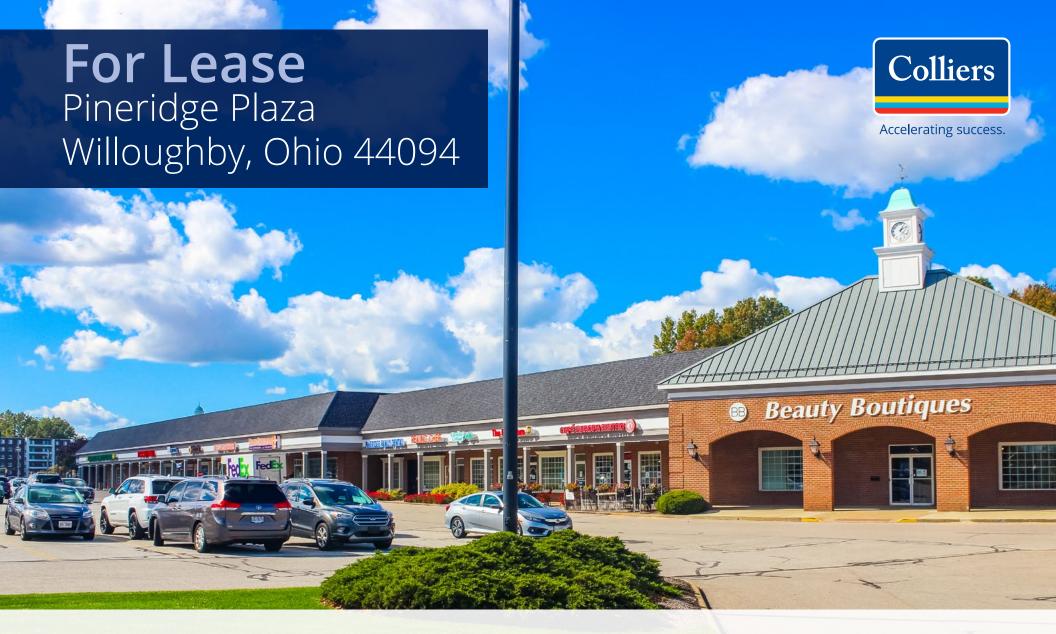

- 1,240 SF 3,066 SF Available
- 24,187 VPD on SOM Center Road
- Shadow-anchored by Heinen's Fine Foods
- Major tenants include Howard Hanna, The UPS Store, Bruegger's Bagels and Subway
- Area businesses include Starbucks, Robek's Juice,
  Sport Clips, Wendy's, CVS, Walgreens, Sheetz, Cracker Barrel, Texas Roadhouse, Applebee's, and Bob Evans
- Easy access from I-271 (93,648 VPD) and I-90 (88,906 VPD)
- Established neighborhood shopping center