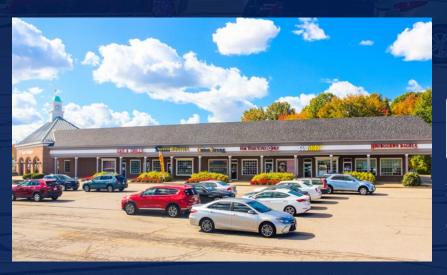

- 1,240 SF 3,066 SF Available
- 24,187 VPD on SOM Center Road
- Shadow-anchored by Heinen's Fine Foods
- Major tenants include Howard Hanna, The UPS Store, Bruegger's Bagels and Subway
- Area businesses include Starbucks, Robek's Juice,
  Sport Clips, Wendy's, CVS, Walgreens, Sheetz, Cracker Barrel, Texas Roadhouse, Applebee's, and Bob Evans
- Easy access from I-271 (93,648 VPD) and I-90 (88,906 VPD)
- Established neighborhood shopping center

# Site Plan

| Unit | Tenant                    | SF    |
|------|---------------------------|-------|
| 1    | Manhattan Deli            | 4,320 |
| 2    | Howard Hanna              | 2,755 |
| 3    | Vacant                    | 3,066 |
| 4-6  | It's So You Boutique      | 4,800 |
| 7    | Big Cheese Pizza          | 1,200 |
| 8    | Karate                    | 2,000 |
| 9    | Fred Astaire Dance Studio | 4,000 |
| 9B   | Sims-Lohman               | 4,450 |
| 10   | Pineridge Family Dental   | 2,680 |
| 11   | Peking Chef               | 1,240 |

| Unit   | Tenant                   | SF    |
|--------|--------------------------|-------|
| 11B    | Vacant                   | 1,240 |
| 12     | The UPS Store            | 1,200 |
| 13     | Café Europa Bistro       | 1,600 |
| 14 &15 | Beauty Boutiques         | 5,388 |
| 16     | David Brown Construction | 1,600 |
| 17     | Steven DiFranco Jewelers | 1,600 |
| 18     | Osteo Strong             | 1,200 |
| 19     | For Your Eyes Only       | 2,000 |
| 20     | Subway                   | 1,200 |
| 21     | Bruegger's Bagels        | 2,000 |