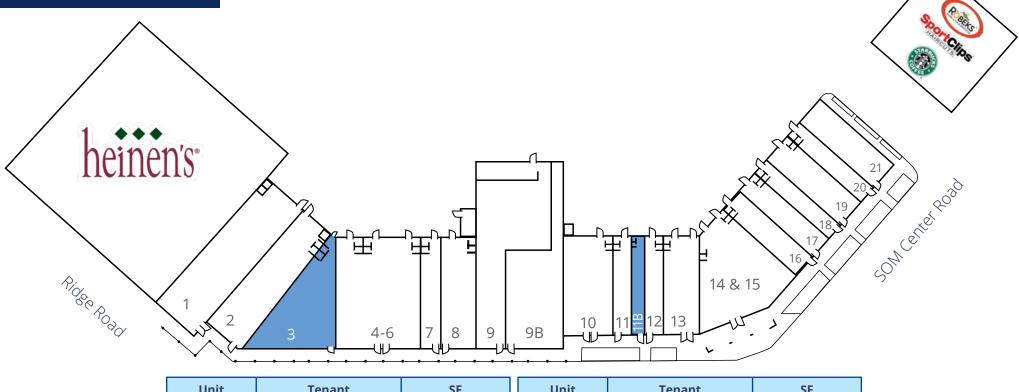

# Site Plan

| Unit | Tenant                    | SF    |
|------|---------------------------|-------|
| 1    | Manhattan Deli            | 4,320 |
| 2    | Howard Hanna              | 2,755 |
| 3    | Vacant                    | 3,066 |
| 4-6  | It's So You Boutique      | 4,800 |
| 7    | Big Cheese Pizza          | 1,200 |
| 8    | Karate                    | 2,000 |
| 9    | Fred Astaire Dance Studio | 4,000 |
| 9B   | Sims-Lohman               | 4,450 |
| 10   | Pineridge Family Dental   | 2,680 |
| 11   | Peking Chef               | 1,240 |

| Unit   | Tenant                   | SF    |
|--------|--------------------------|-------|
| 11B    | Vacant                   | 1,240 |
| 12     | The UPS Store            | 1,200 |
| 13     | Café Europa Bistro       | 1,600 |
| 14 &15 | Beauty Boutiques         | 5,388 |
| 16     | David Brown Construction | 1,600 |
| 17     | Steven DiFranco Jewelers | 1,600 |
| 18     | Osteo Strong             | 1,200 |
| 19     | For Your Eyes Only       | 2,000 |
| 20     | Subway                   | 1,200 |
| 21     | Bruegger's Bagels        | 2,000 |