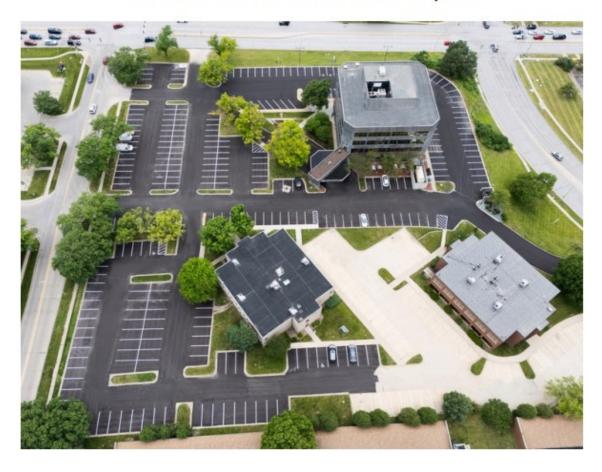

Ferguson

1601 22ND STREET WEST DES MOINES, IA

Class A office space 1,500 - 23,000 square feet \$10.00 NNN psf Operating Expenses \$9.50 psf

> DARIN FERGUSON DARIN@FERGUSONCRES.COM 515-778-6683

## 1601 22nd Street PROPERTY HIGHLIGHTS

- Up to 23,000 square feet available
- One Block from I-235
- Very High Visibility
- Class A tenant finishes
- On Site Manager/Owner
- Building Signage
- Abundant Parking
- Move-in ready
- Drive-up Bank Window
- Standby Generator
- Low Pass Throughs
- Centrally Located