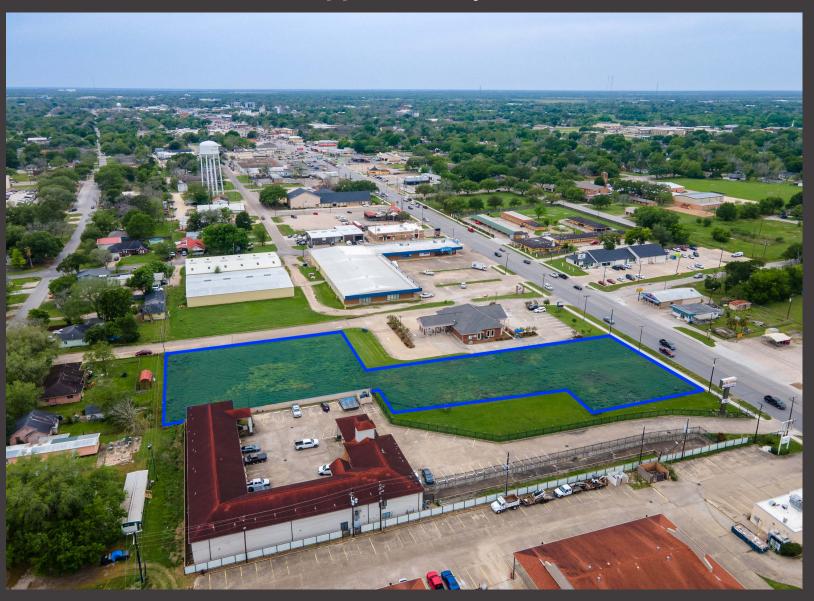

#### **FOR SALE**

Priced at \$12/per square foot | Lot Size: Approximately 1.49 ACRES

Approximately 1.49 ACRES of commercial property with about 150' of frontage on State HWY 35 (aka 7th Street).

Public utilities available. VPD= 23,220. In downtown Bay City, just minutes from the intersection of HWY 60.

Near several proposed residential developments & new retail.