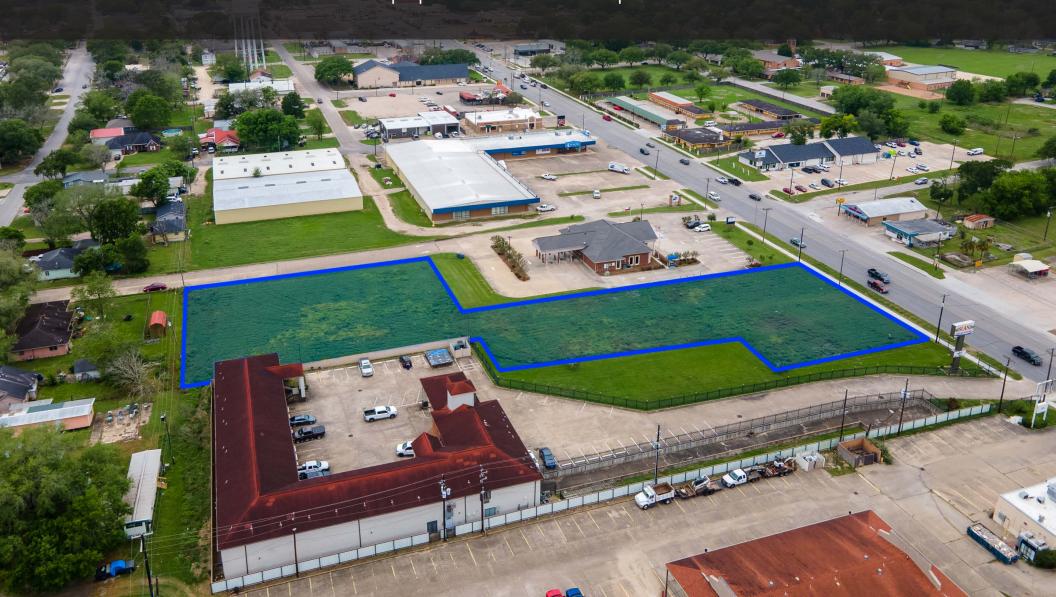

#### **FOR SALE**

Priced at \$12/per square foot | Lot Size: Approximately 1.49 ACRES

Approximately 1.49 ACRES of commercial property with about 150' of frontage on State HWY 35 (aka 7th Street).

Public utilities available. VPD= 23,220. In downtown Bay City, just minutes from the intersection of HWY 60.

Near several proposed residential developments & new retail.