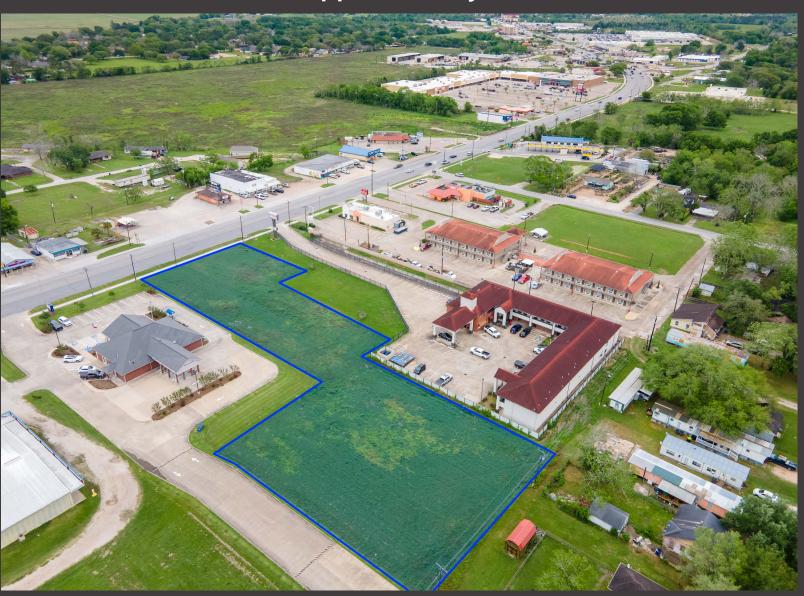

#### **FOR SALE**

Priced at \$12/per square foot | Lot Size: Approximately 1.49 ACRES

Approximately 1.49 ACRES of commercial property with about 150' of frontage on State HWY 35 (aka 7th Street).

Public utilities available. VPD= 23,220. In downtown Bay City, just minutes from the intersection of HWY 60.

Near several proposed residential developments & new retail.