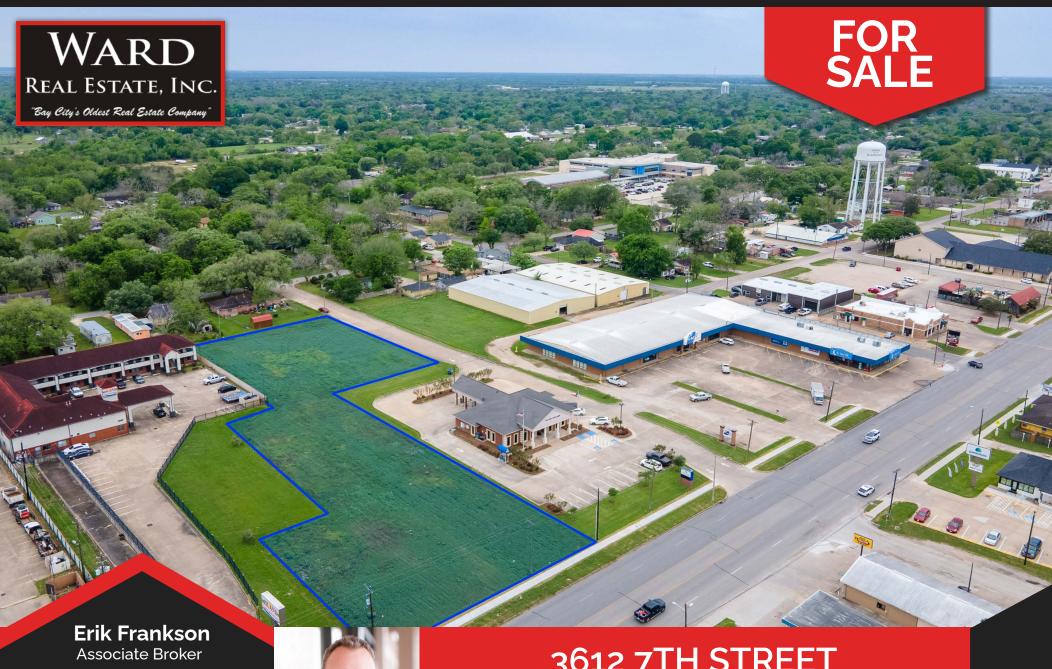

# 3612 7TH STREET BAY CITY, TX 77414

Priced at \$12/per square foot Lot Size: Approximately 1.49 ACRES

#### **FOR SALE**

Priced at \$12/per square foot | Lot Size: Approximately 1.49 ACRES

Approximately 1.49 ACRES of commercial property with about 150' of frontage on State HWY 35 (aka 7th Street).

Public utilities available. VPD= 23,220. In downtown Bay City, just minutes from the intersection of HWY 60.