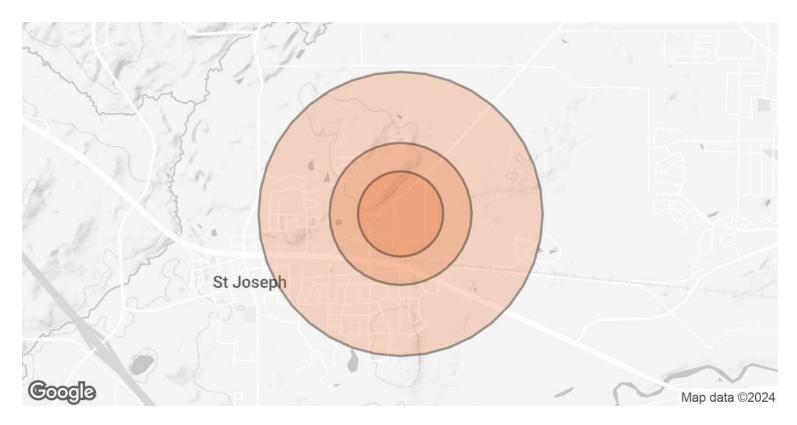

# **DEMOGRAPHICS MAP & REPORT**

| POPULATION           | 0.3 MILES | 0.5 MILES | 1 MILE    |
|----------------------|-----------|-----------|-----------|
| TOTAL POPULATION     | 63        | 293       | 3,249     |
| AVERAGE AGE          | 35        | 35        | 36        |
| AVERAGE AGE (MALE)   | 34        | 35        | 37        |
| AVERAGE AGE (FEMALE) | 36        | 36        | 36        |
| HOUSEHOLDS & INCOME  | 0.3 MILES | 0.5 MILES | 1 MILE    |
| TOTAL HOUSEHOLDS     | 23        | 108       | 1,167     |
| # OF PERSONS PER HH  | 2.7       | 2.7       | 2.8       |
| AVERAGE HH INCOME    | \$92,149  | \$92,560  | \$92,215  |
| AVERAGE HOUSE VALUE  | \$292,278 | \$288,702 | \$277,624 |

Demographics data derived from AlphaMap