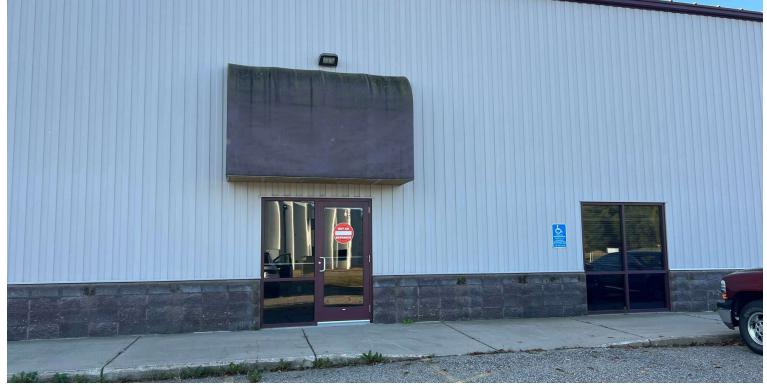

### ST. JOSEPH OFFICE SPACE



#### OFFERING SUMMARY

| LEASE RATE:    | \$13.50 SF/yr (Gross) |
|----------------|-----------------------|
| AVAILABLE SF:  | 850 SF                |
| BUILDING SIZE: | 16,000 SF             |

### PROPERTY DESCRIPTION

Rare opportunity for efficient office space in St. Joseph, MN. Located right off of County Road 133 (the artery road connecting St. Joseph to Sartell). This property provides easy access to St. Cloud with close proximity to County Road 75.

#### PROPERTY HIGHLIGHTS

- Approximately 850 square feet.
- Layout includes reception, private offices, break area and private restroom.
- · Opportunity for exterior building signage.
- · Ample surface parking.

### MARIA BERDAN

O: 320.493.1723 maria.berdan@svn.com

# FLOOR PLAN & FRONT ENTRANCE





## MARIA BERDAN

O: 320.493.1723 maria.berdan@svn.com

# **DEMOGRAPHICS MAP & REPORT**



| POPULATION           | 0.3 MILES | 0.5 MILES | 1 MILE    |
|----------------------|-----------|-----------|-----------|
| TOTAL POPULATION     | 63        | 293       | 3,249     |
| AVERAGE AGE          | 35        | 35        | 36        |
| AVERAGE AGE (MALE)   | 34        | 35        | 37        |
| AVERAGE AGE (FEMALE) | 36        | 36        | 36        |
| HOUSEHOLDS & INCOME  | 0.3 MILES | 0.5 MILES | 1 MILE    |
| TOTAL HOUSEHOLDS     | 23        | 108       | 1,167     |
| # OF PERSONS PER HH  | 2.7       | 2.7       | 2.8       |
| AVERAGE HH INCOME    | \$92,149  | \$92,560  | \$92,215  |
| AVERAGE HOUSE VALUE  | \$292,278 | \$288,702 | \$277,624 |

Demographics data derived from Alpha