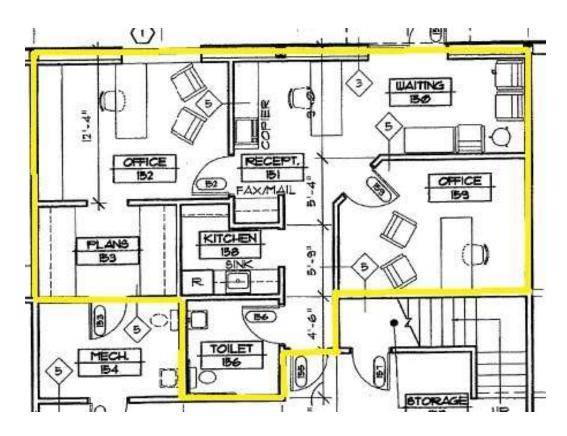

# FLOOR PLAN & FRONT ENTRANCE

#### PROPERTY HIGHLIGHTS

- Approximately 850 square feet.
- Layout includes reception, private offices, break area and private restroom.
- · Opportunity for exterior building signage.
- · Ample surface parking.