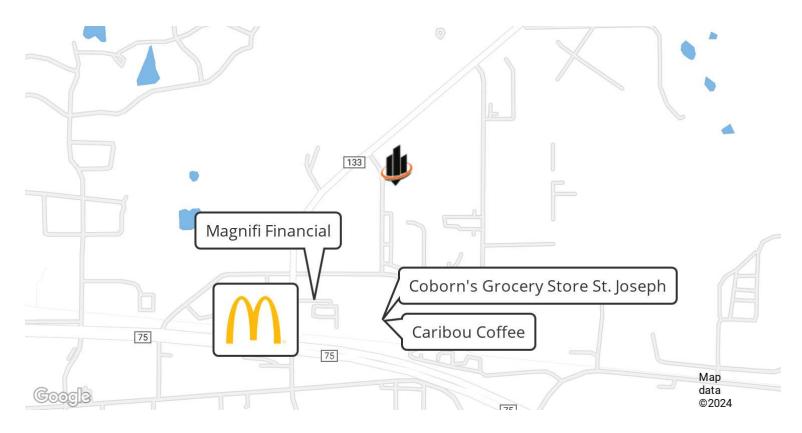

### PROPERTY DESCRIPTION

Rare opportunity for efficient office space in St. Joseph, MN. Located right off of County Road 133 (the artery road connecting St. Joseph to Sartell). This property provides easy access to St. Cloud with close proximity to County Road 75.