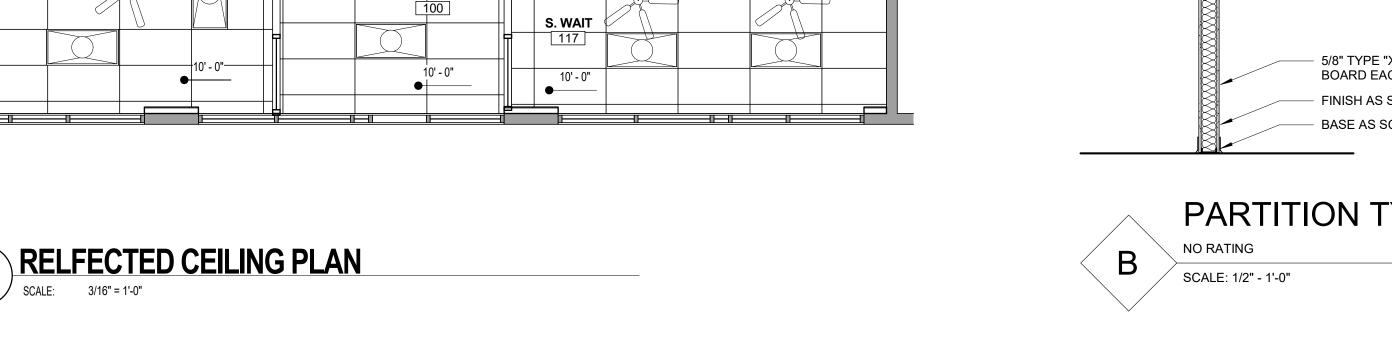

**PEDIATRIC** 

106 Suite 104-7 **POINT** 2188 State Hwy 46 New Braunfels **ALMOUIE** 

project #: 19.098 date: 08/09/19 drawn by: Author checked by: Checker drawing title:

FLOOR PLAN, REFLECTED **CEILING PLAN & PARTITON** PLAN