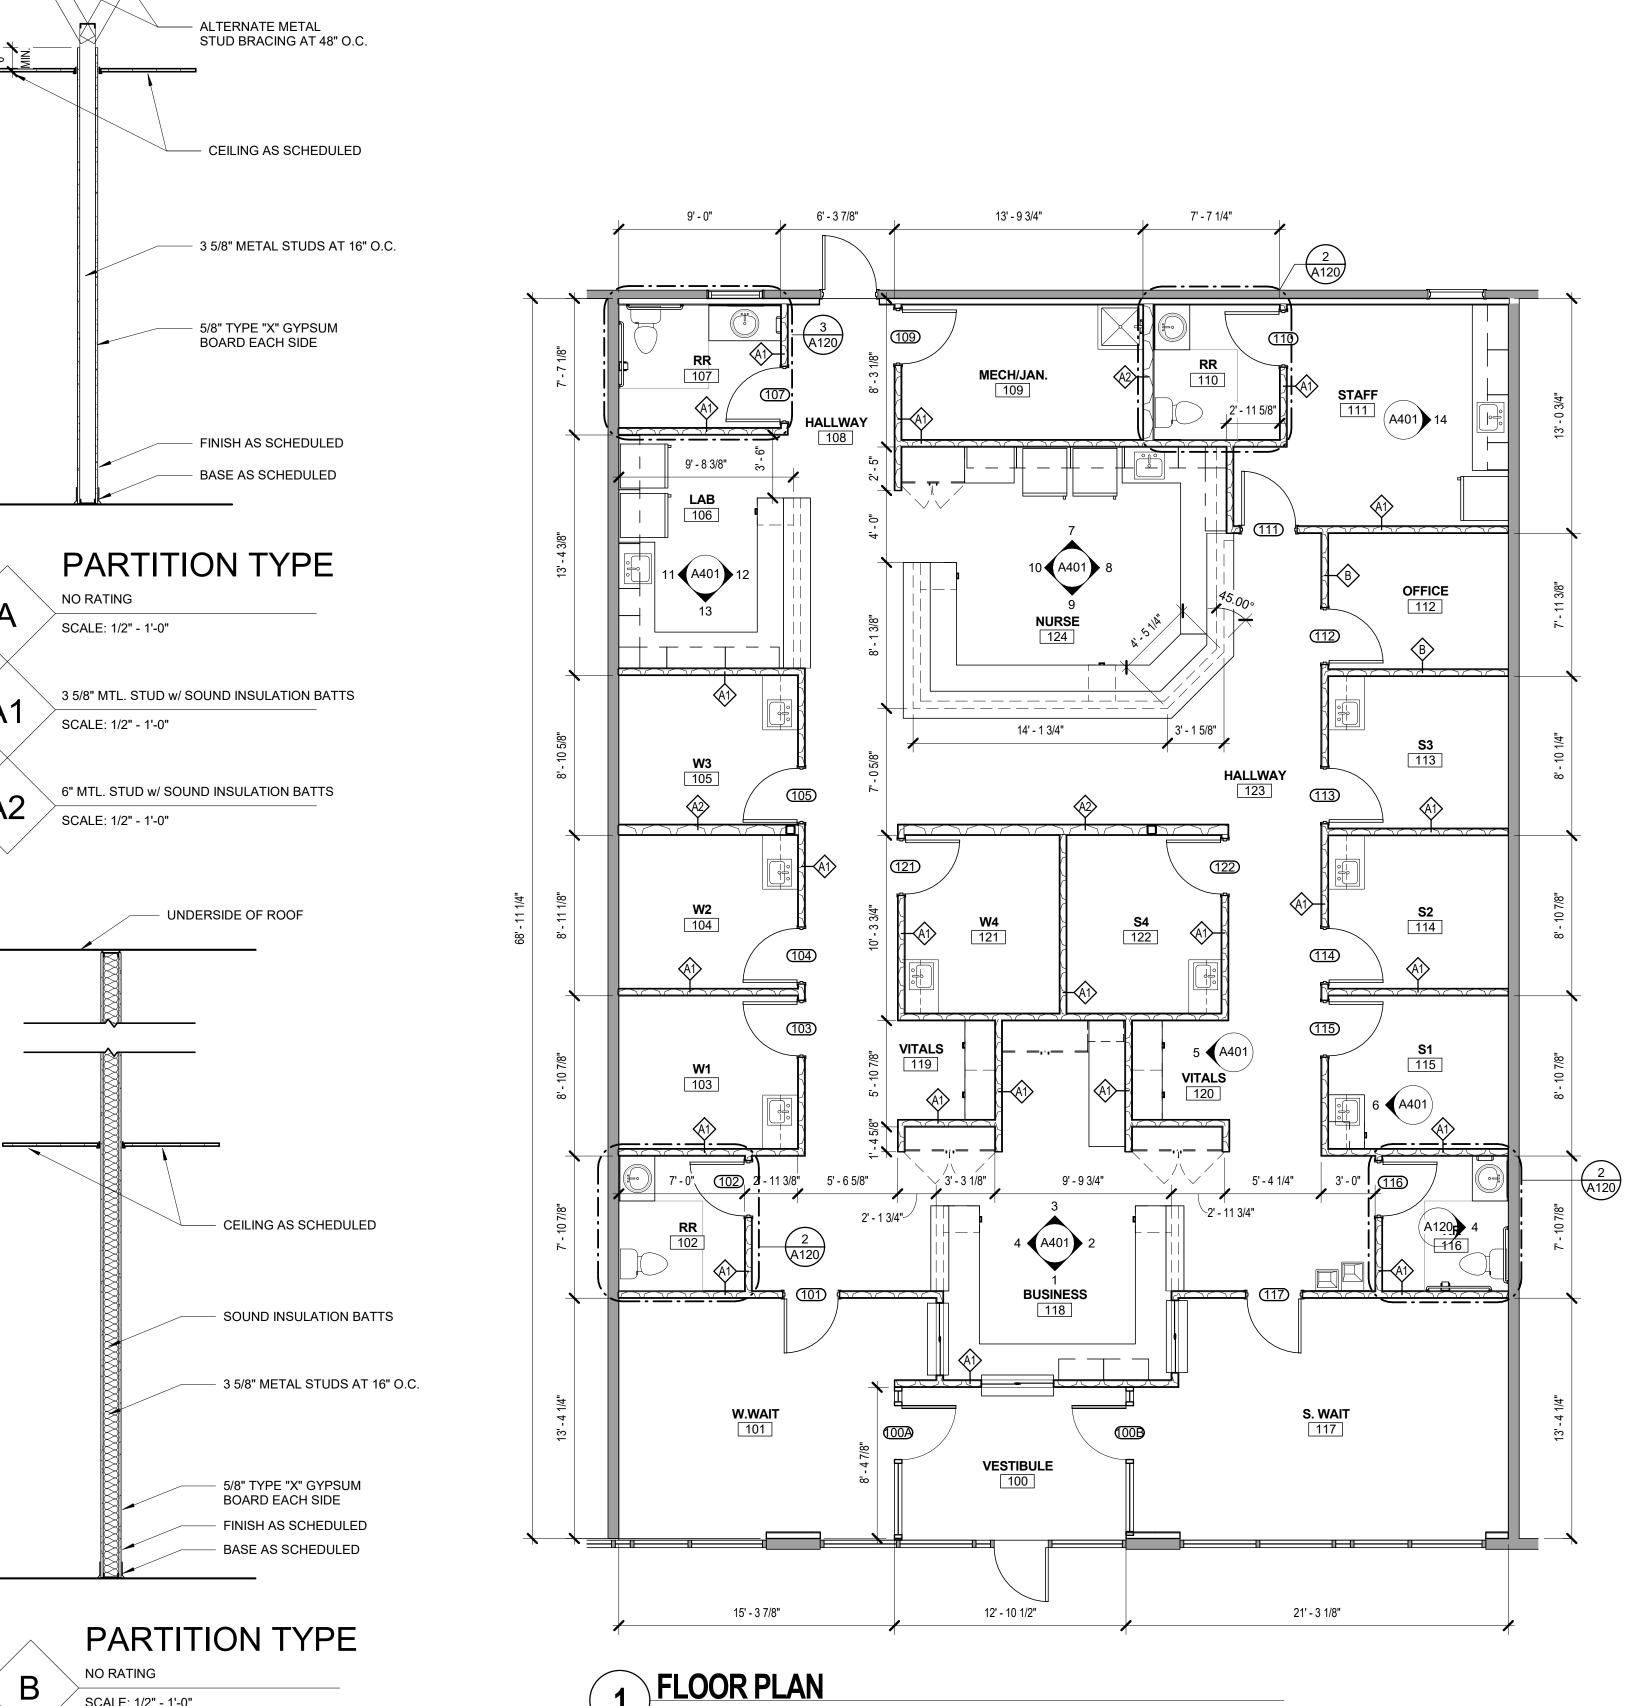

UNDERSIDE OF ROOF

**PEDIATRIC** 

106 Suite 104-7 **POINT** 2188 State Hwy 46 New Braunfels **ALMOUIE** 

project #: 19.098 date: 08/09/19 drawn by: Author checked by: Checker drawing title:

FLOOR PLAN, REFLECTED **CEILING PLAN & PARTITON** PLAN

drawing number:

WALL LEGEND

NEW WALL / PARTITION EXISTING WALL / PARTITION

A101