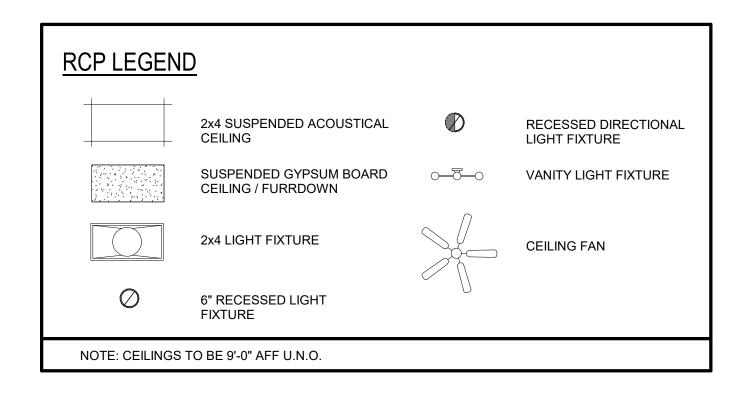

drawing number:

WALL LEGEND

NEW WALL / PARTITION EXISTING WALL / PARTITION

A101