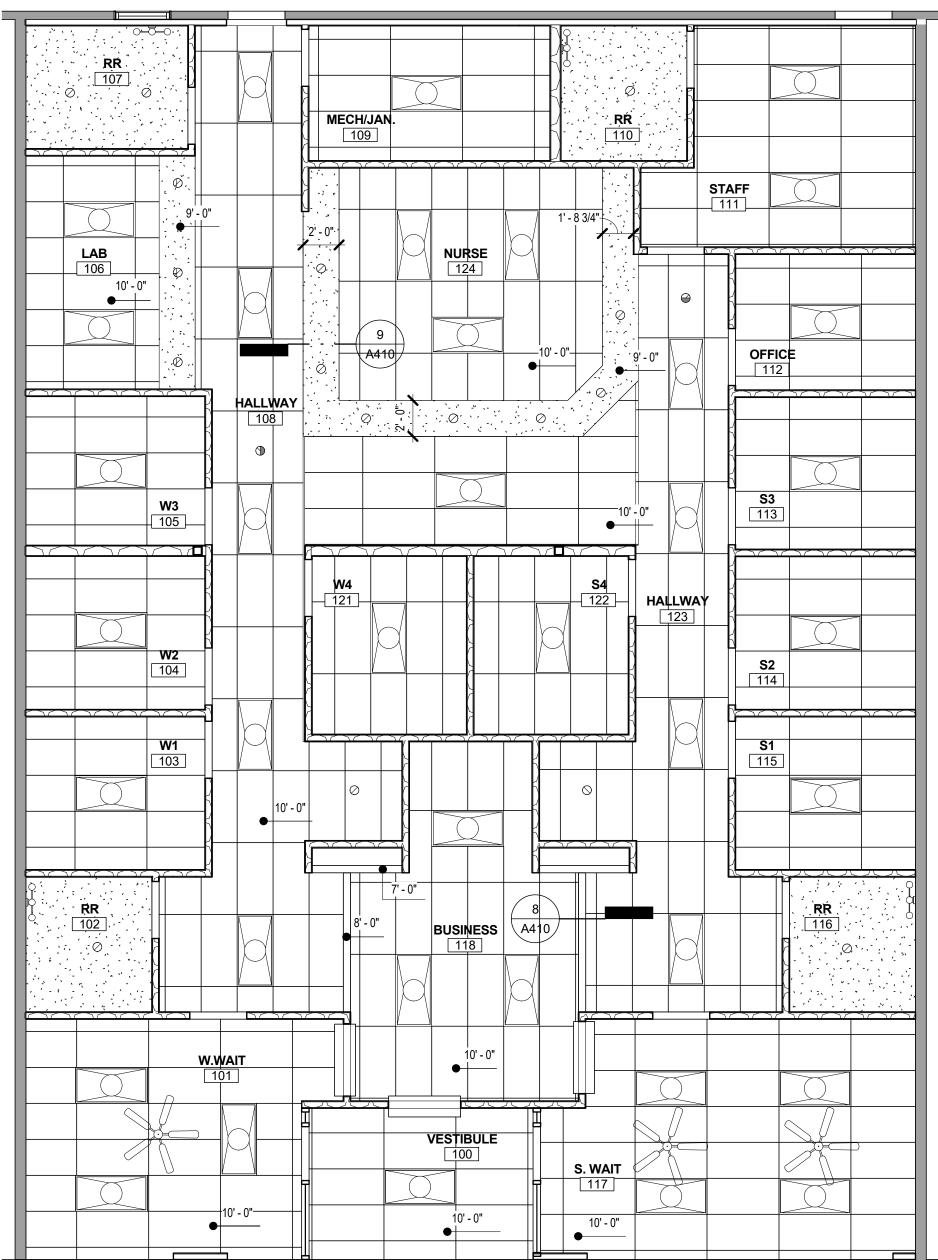

**PEDIATRIC** 

106 Suite 104-7 **POINT** 2188 State Hwy 46 New Braunfels **ALMOUIE** 

project #: 19.098 date: 08/09/19 drawn by: Author checked by: Checker drawing title:

FLOOR PLAN, REFLECTED **CEILING PLAN & PARTITON** PLAN