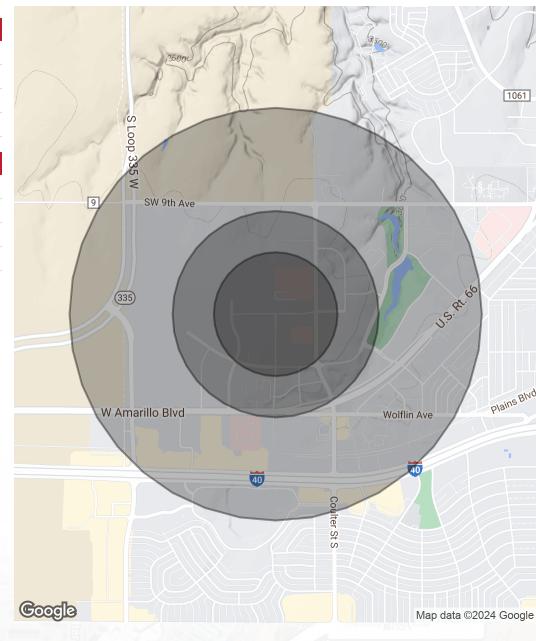

# **DEMOGRAPHICS MAP & REPORT**

| POPULATION           | 0.3 MILES | 0.5 MILES | 1 MILE |
|----------------------|-----------|-----------|--------|
| Total Population     | 93        | 370       | 2,563  |
| Average Age          | 43        | 43        | 41     |
| Average Age (Male)   | 43        | 43        | 40     |
| Average Age (Female) | 43        | 43        | 43     |

| HOUSEHOLDS & INCOME | 0.3 MILES | 0.5 MILES | 1 MILE    |
|---------------------|-----------|-----------|-----------|
| Total Households    | 48        | 191       | 1,192     |
| # of Persons per HH | 1.9       | 1.9       | 2.2       |
| Average HH Income   | \$63,451  | \$63,451  | \$65,317  |
| Average House Value | \$177,899 | \$177,899 | \$183,718 |

 $Demographics\ data\ derived\ from\ Alpha Map$ 

806.392.9912 rick@teamthomason.com JOSH LANGHAM

806.392.9912 x1 jjl@llanoregroup.com

LAND FOR SALE