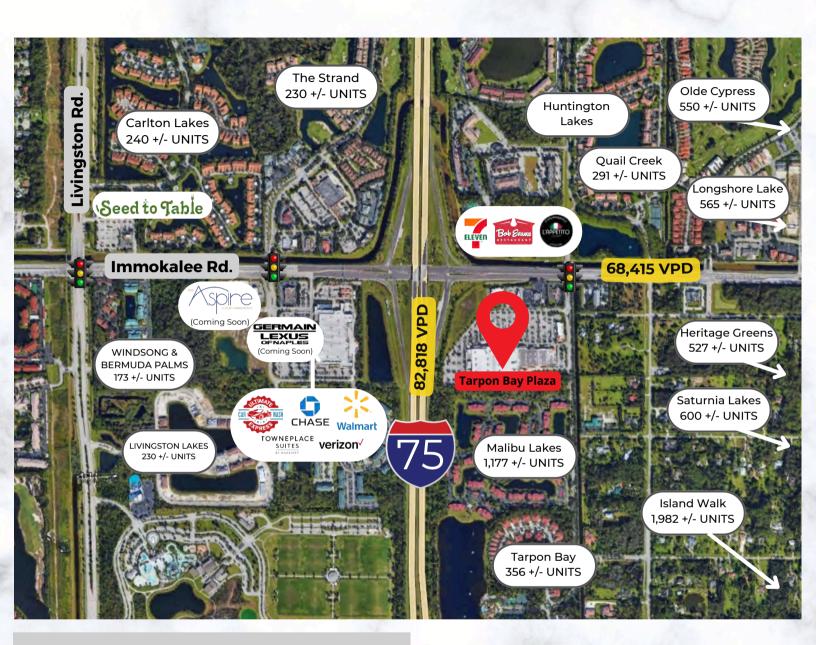

# TARPON BAY PLAZA

Q Located off Exit 111 on I-75 and Immokalee Rd

2405-2415 Tarpon Bay Blvd | Naples, FL 34119

Retail space available at one of the busiest shopping centers in Naples with approximately 3 million visits per year! Join Target, World Market, PetSmart, and other top retailers at **Tarpon Bay Plaza**.