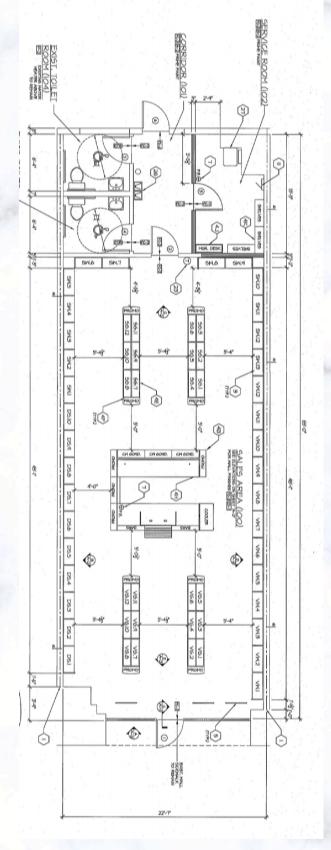

# **UNIT #203**

1,610 SF

2405-2415 Tarpon Bay Blvd | Naples, FL 34119

**1 MILE 3 MILES 5 MILES** 4,781 55,732 123,061

\$156,542 \$146,126 \$147,708

**3**,362 31,254 74,683

\*2024 Demographic search\*

**CONTACT (239) 261-3400** 