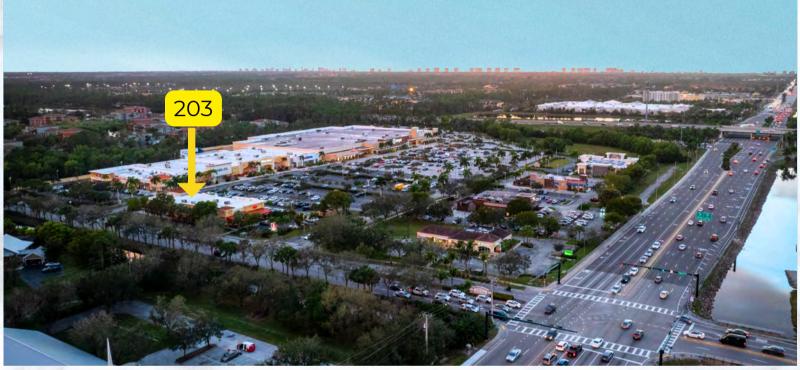

#### FOR LEASE

# TARPON BAY PLAZA

Q Located off Exit 111 on I-75 and Immokalee Rd

2405-2415 Tarpon Bay Blvd | Naples, FL 34119

Retail space available at one of the busiest shopping centers in Naples with approximately 3 million visits per year! Join Target, World Market, PetSmart, and other top retailers at **Tarpon Bay Plaza**.

## **LEASE INFORMATION**

| SUITE | SF       | PSF/YR           | EST. 2024<br>CAM | AVAILABILITY |
|-------|----------|------------------|------------------|--------------|
| 203   | 1,610 SF | Call For Details | \$7.77           | IMMEDIATELY  |

# **UNIT #203**

1,610 SF

2405-2415 Tarpon Bay Blvd | Naples, FL 34119

**1 MILE 3 MILES 5 MILES** 4,781 55,732 123,061

\$156,542 \$146,126 \$147,708

**3**,362 31,254 74,683

\*2024 Demographic search\*

**CONTACT (239) 261-3400** 