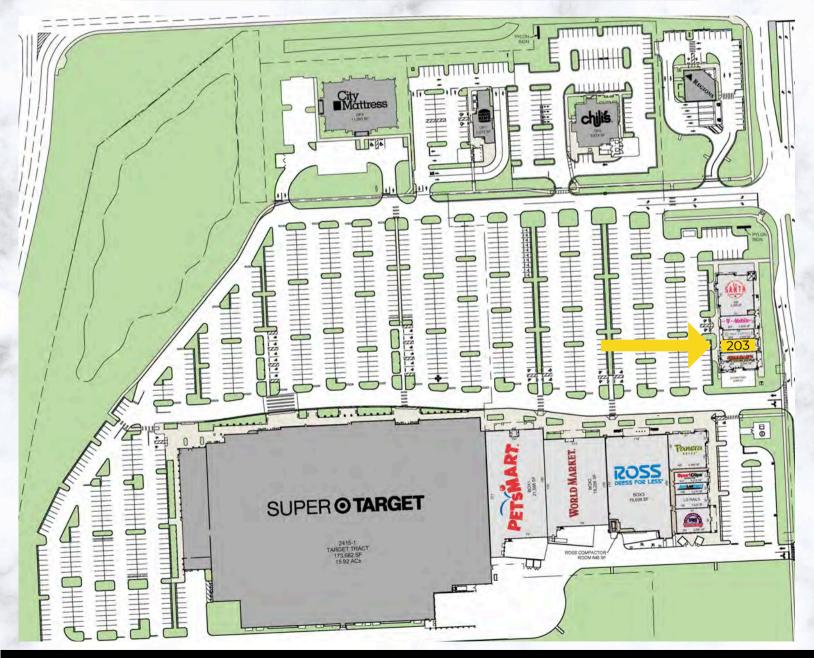

## **LEASE INFORMATION**

| SUITE | SF       | PSF/YR           | EST. 2024<br>CAM | AVAILABILITY |
|-------|----------|------------------|------------------|--------------|
| 203   | 1,610 SF | Call For Details | \$7.77           | IMMEDIATELY  |

#### **TENANT ROSTER:**

#101: Back Nine 2,800 SF

#103: LG Nails 1,528 SF

#105: AnyLabTest 1,210 SF

#107: Sports Clips 1,215 SF

#109: Panera Bread 4,560 SF

#201: Jeremiah's 2,098 SF

#203: AVAILABLE 1,610 SF

#205: Hair Cuttery 1,005 SF

#207: T-Mobile 1,600 SF

#209: Kandela Tacos & Tequila 4,796 SF

2415-1: Target 173,682 SF

Boxl: Petsmart 21,588 SF

Box 2: World Market 18.256 SF

Box 3: Ross Dress For Less 19,598 SF

OP1: Burger King 2,870 SF

OP2: Chilis 5,876 SF

OP3: City Mattress 11,995 SF

Licensed Real Estate Broker

2405-2415 Tarpon Bay Blvd | Naples, FL 34119