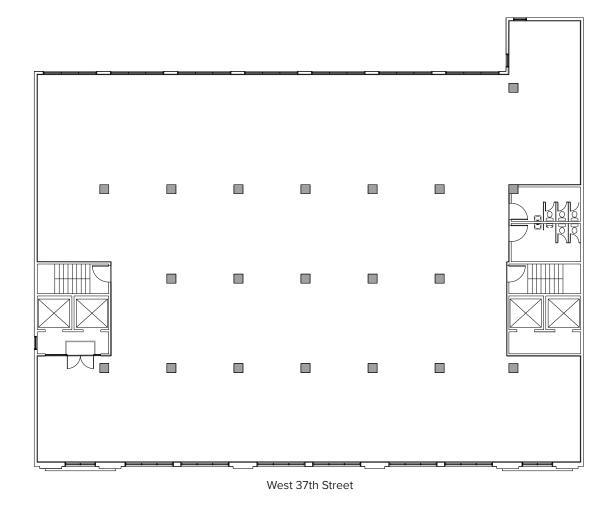

## **Rudder Property Group**

<sup>\*</sup> Floors can be sold separately

**OPEN PLAN** 

Entire 3rd Floor: 14,384 RSF
Entire 2nd Floor: 14,384 RSF
Total: 28,768 RSF

\* Floors can be sold separately

**VIEW VIRTUAL TOUR** 

All information supplied is from sources deemed reliable and is furnished subject to errors, omissions, modifications, removal of the listing from sale, and to any listing conditions, including the prices. Floor plan represents only an approximation of the size and perimeter of the Unit(s). Details, including but not limited to, partitions and furniture shown hereon, are for demonstration purposes only and do not reflect existing conditions, which likely vary from the conditions shown hereon. Any square footage dimensions set forth are estimates based on approximate rentable measurements.