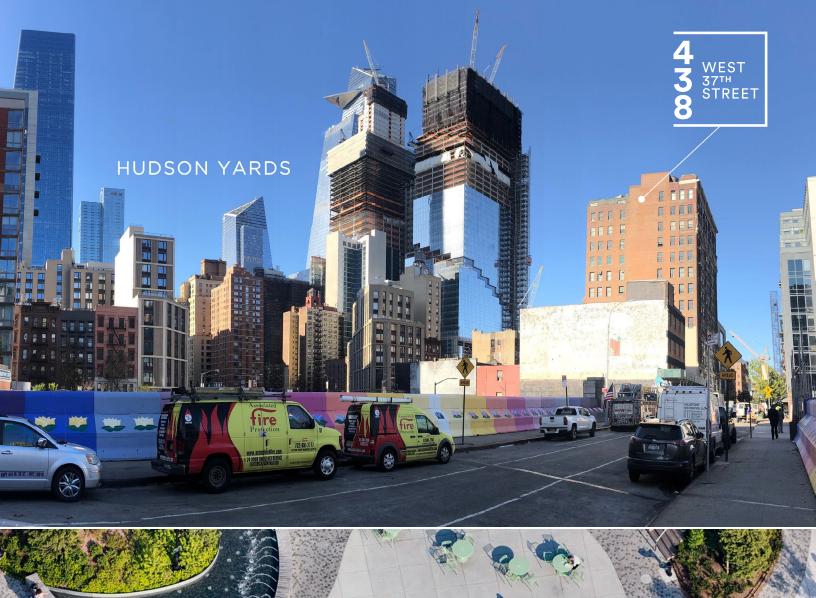

#### **Highlights:**

- Ideal loft building featuring soaring 13'4" ceilings and large north and south facing windows
- Unique larger floor plates and two-floor contiguous block
- Very low carrying costs
- Newly renovated lobby and building improvements
- Up to 90% financing available for qualified buyers
- Next to the Baryshnikov Arts Center, Chef's Table at Brooklyn Fare, Uncle Jack's Steakhouse, Walt Frazier's, Legacy Records and Peloton's corporate headquarters
- Across the street from Brooklyn Fare gourmet store which offers high quality convenient lunch options