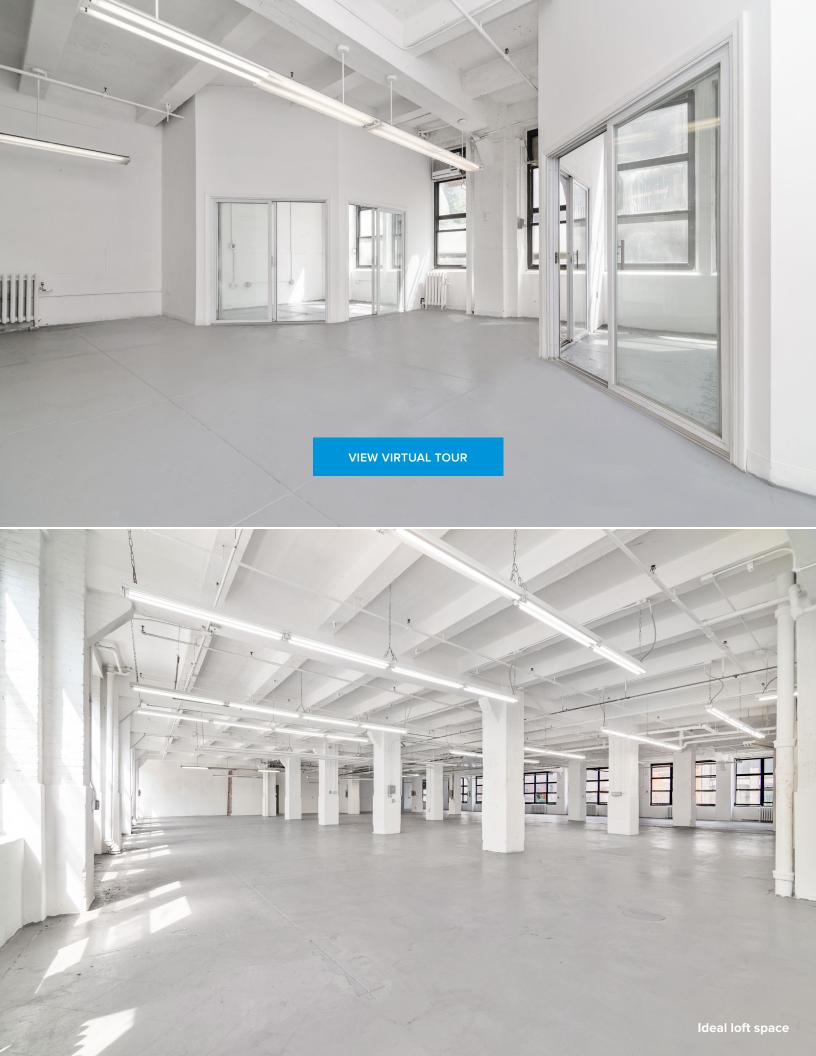

#### **Highlights:**

- Ideal loft building featuring soaring 13'4" ceilings and large north and south facing windows
- Unique larger floor plates and two-floor contiguous block
- Very low carrying costs
- Newly renovated lobby and building improvements
- Up to 90% financing available for qualified buyers
- Next to the Baryshnikov Arts Center, Chef's Table at Brooklyn Fare, Uncle Jack's Steakhouse, Walt Frazier's, Legacy Records and Peloton's corporate headquarters
- Across the street from Brooklyn Fare gourmet store which offers high quality convenient lunch options