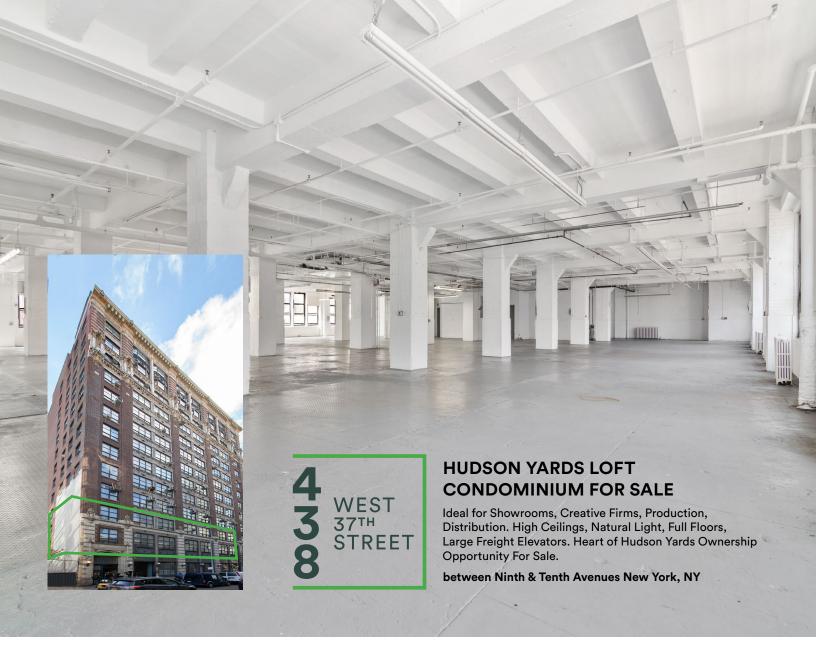

#### **Highlights:**

- Ideal loft building featuring soaring 13'4" ceilings and large north and south facing windows
- Unique larger floor plates and two-floor contiguous block
- Very low carrying costs
- Newly renovated lobby and building improvements
- Up to 90% financing available for qualified buyers
- Next to the Baryshnikov Arts Center, Chef's Table at Brooklyn Fare, Uncle Jack's Steakhouse, Walt Frazier's, Legacy Records and Peloton's corporate headquarters
- Across the street from Brooklyn Fare gourmet store which offers high quality convenient lunch options