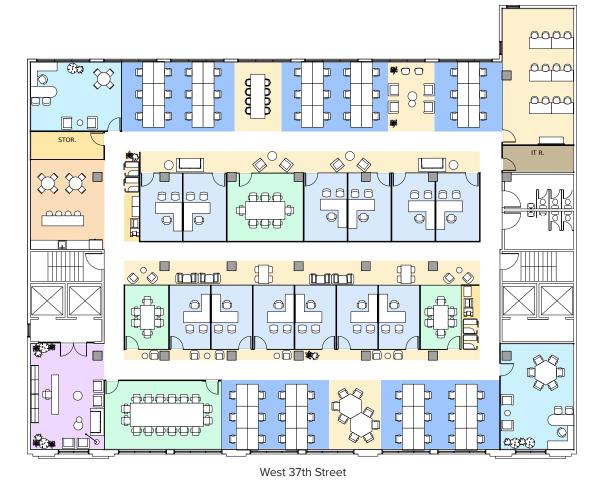

## **Rudder Property Group**

**TEST FIT** 

Entire 3rd Floor: 14,384 RSF
Entire 2nd Floor: 14,384 RSF
Total: 28,768 RSF

All information supplied is from sources deemed reliable and is furnished subject to errors, omissions, modifications, removal of the listing from sale, and to any listing conditions, including the prices. Floor plan represents only an approximation of the size and perimeter of the Unit(s). Details, including but not limited to, partitions and furniture shown hereon, are for demonstration purposes only and do not reflect existing conditions, which likely vary from the conditions shown hereon. Any square footage dimensions set forth are estimates based on approximate rentable measurements.