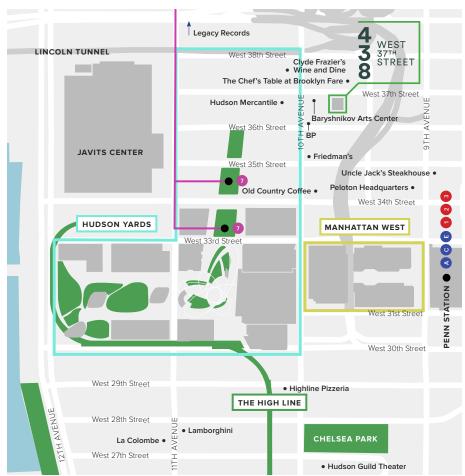

#### **Highlights:**

- Ideal loft building featuring soaring 13'4" ceilings and large north and south facing windows
- Unique larger floor plates and two-floor contiguous block
- Very low carrying costs
- Newly renovated lobby and building improvements
- Up to 90% financing available for qualified buyers
- Next to the Baryshnikov Arts Center, Chef's Table at Brooklyn Fare, Uncle Jack's Steakhouse, Walt Frazier's, Legacy Records and Peloton's corporate headquarters
- Across the street from Brooklyn Fare gourmet store which offers high quality convenient lunch options