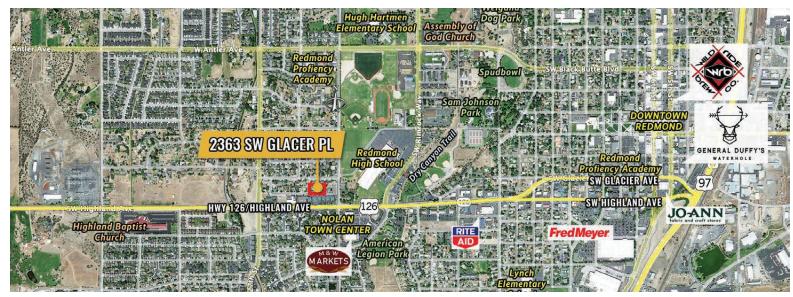

## **Premium Redmond Office Building**

2363 SW Glacier Place, Redmond, OR 97756

#### **HIGHLIGHTS**

- Investment/owner user opportunity
- Spacious two story office building
- Versatile layout featuring multiple private offices and open office space, expansive conference rooms, reception area, and restrooms on both floors
- Beautifully designed break room equipped with highend appliances
- Strategically located off of Highway 126/Highland avenue
- High traffic counts of 13,720 (AADT) along Highway 126/SW Highland Ave
- Approved uses include: general office, call center, public facilities, financial institution, child care facility, veterinarian services
- Building is also available for lease