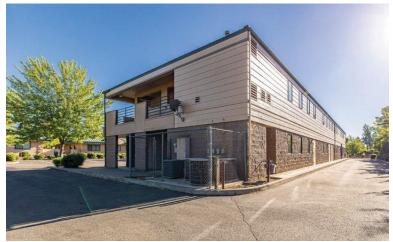

## **Premium Redmond Office Building**

2363 SW Glacier Place, Redmond, OR 97756

#### **PROPERTY DETAILS**

**Sale Price:** \$2,950,000

**Bldg. Size:** 10,835 SF

**Price/SF:** \$272.27

**Lot Size:** 0.76 Acres

Year Built: 1997

**Zoning:** Limited Service Commercial (C4)

**Parking:** 31 onsite spaces

#### **HIGHLIGHTS**

- Investment/owner user opportunity
- Spacious two story office building
- Versatile layout featuring multiple private offices and open office space, expansive conference rooms, reception area, and restrooms on both floors
- Beautifully designed break room equipped with highend appliances
- Strategically located off of Highway 126/Highland avenue
- High traffic counts of 13,720 (AADT) along Highway 126/SW Highland Ave
- Approved uses include: general office, call center, public facilities, financial institution, child care facility, veterinarian services
- Building is also available for lease