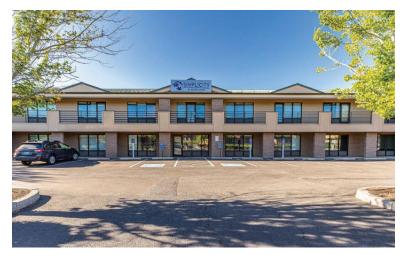

# FOR SALE

10,835 SF | \$2,950,000

## **Premium Redmond Office Building**

2363 SW Glacier Place, Redmond, OR 97756

#### **PROPERTY DETAILS**

**Sale Price:** \$2,950,000

**Bldg. Size:** 10,835 SF

**Price/SF:** \$272.27

**Lot Size:** 0.76 Acres

Year Built: 1997

**Zoning:** Limited Service Commercial (C4)

**Parking:** 31 onsite spaces

#### **HIGHLIGHTS**

- Investment/owner user opportunity
- Spacious two story office building
- Versatile layout featuring multiple private offices and open office space, expansive conference rooms, reception area, and restrooms on both floors
- Beautifully designed break room equipped with highend appliances
- Strategically located off of Highway 126/Highland avenue
- High traffic counts of 13,720 (AADT) along Highway 126/SW Highland Ave
- Approved uses include: general office, call center, public facilities, financial institution, child care facility, veterinarian services
- Building is also available for lease