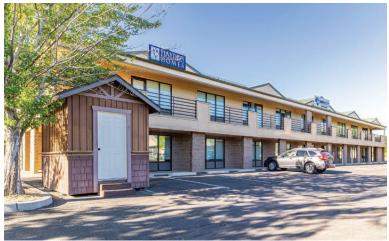

# FOR SALE

10,835 SF | \$2,950,000

## **Premium Redmond Office Building**

2363 SW Glacier Place, Redmond, OR 97756

#### **PROPERTY DETAILS**

**Sale Price:** \$2,950,000

**Bldg. Size:** 10,835 SF

**Price/SF:** \$272.27

**Lot Size:** 0.76 Acres

Year Built: 1997

**Zoning:** Limited Service Commercial (C4)

**Parking:** 31 onsite spaces

#### **HIGHLIGHTS**

- Investment/owner user opportunity
- Spacious two story office building
- Versatile layout featuring multiple private offices and open office space, expansive conference rooms, reception area, and restrooms on both floors
- Beautifully designed break room equipped with highend appliances
- Strategically located off of Highway 126/Highland avenue
- High traffic counts of 13,720 (AADT) along Highway 126/SW Highland Ave
- Approved uses include: general office, call center, public facilities, financial institution, child care facility, veterinarian services
- Building is also available for lease