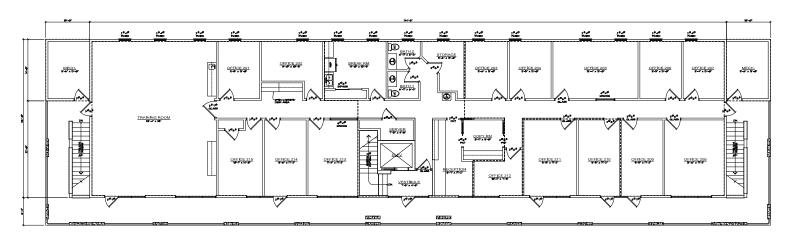

Size:** 0.76 Acres

Year Built: 1997

**Zoning:** Limited Service Commercial (C4)

**Parking:** 31 onsite spaces

#### **HIGHLIGHTS**

- Investment/owner user opportunity
- Spacious two story office building
- Versatile layout featuring multiple private offices and open office space, expansive conference rooms, reception area, and restrooms on both floors
- Beautifully designed break room equipped with highend appliances
- Strategically located off of Highway 126/Highland avenue
- High traffic counts of 13,720 (AADT) along Highway 126/SW Highland Ave
- Approved uses include: general office, call center, public facilities, financial institution, child care facility, veterinarian services
- Building is also available for lease









### **FIRST FLOOR PLAN**



### **SECOND FLOOR PLAN**





## FOR SALE











Brokers are licensed in the state of Oregon. This information has been furnished from sources we deem reliable, but for which we assume no liability. This is an exclusive listing. The information contained herein is given in confidence with the understanding that all negotiations pertaining to this property be handled through Compass Commercial Real Estate Services. All measurements are approximate.



Dan Kemp, CCIM
Partner, Principal Broker
Cell 541.550.8413
dkemp@compasscommercial.com



Emilio Tiscareno
Broker
Cell 541.213.9640
etiscareno@compasscommercial.com