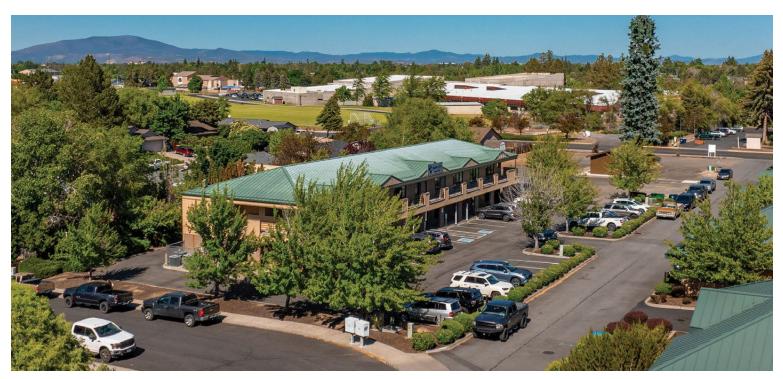

# FOR SALE

10,835 SF | \$2,950,000

## **Premium Redmond Office Building**

2363 SW Glacier Place, Redmond, OR 97756

#### **PROPERTY DETAILS**

**Sale Price:** \$2,950,000

**Bldg. Size:** 10,835 SF

**Price/SF:** \$272.27

**Lot Size:** 0.76 Acres

Year Built: 1997

**Zoning:** Limited Service Commercial (C4)

**Parking:** 31 onsite spaces

#### **HIGHLIGHTS**

- Investment/owner user opportunity
- Spacious two story office building
- Versatile layout featuring multiple private offices and open office space, expansive conference rooms, reception area, and restrooms on both floors
- Beautifully designed break room equipped with highend appliances
- Strategically located off of Highway 126/Highland avenue
- High traffic counts of 13,720 (AADT) along Highway 126/SW Highland Ave
- Approved uses include: general office, call center, public facilities, financial institution, child care facility, veterinarian services
- Building is also available for lease