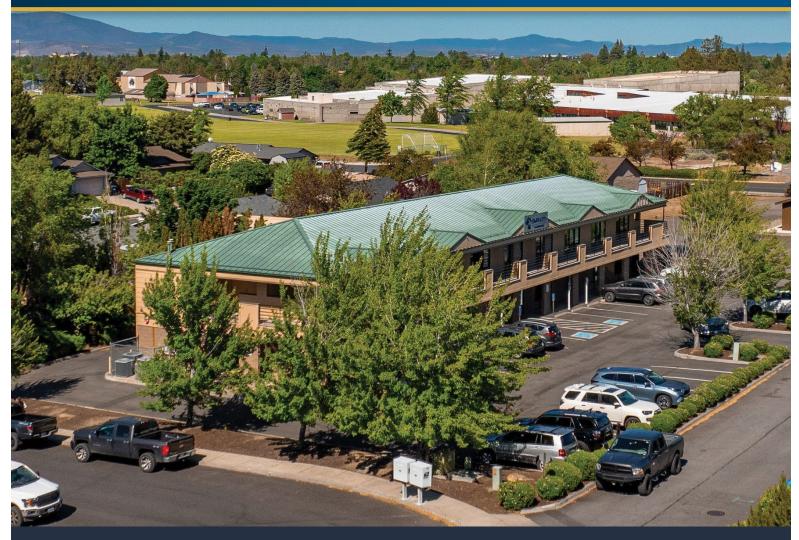

## **Premium Redmond Office Building**

2363 SW Glacier Place, Redmond, OR 97756

#### **PROPERTY DETAILS**

**Sale Price:** \$2,950,000

**Bldg. Size:** 10,835 SF

**Price/SF:** \$272.27

**Lot Size:** 0.76 Acres

Year Built: 1997

**Zoning:** Limited Service Commercial (C4)

**Parking:** 31 onsite spaces

#### **HIGHLIGHTS**

- Investment/owner user opportunity
- Spacious two story office building
- Versatile layout featuring multiple private offices and open office space, expansive conference rooms, reception area, and restrooms on both floors
- Beautifully designed break room equipped with highend appliances
- Strategically located off of Highway 126/Highland avenue
- High traffic counts of 13,720 (AADT) along Highway 126/SW Highland Ave
- Approved uses include: general office, call center, public facilities, financial institution, child care facility, veterinarian services
- Building is also available for lease