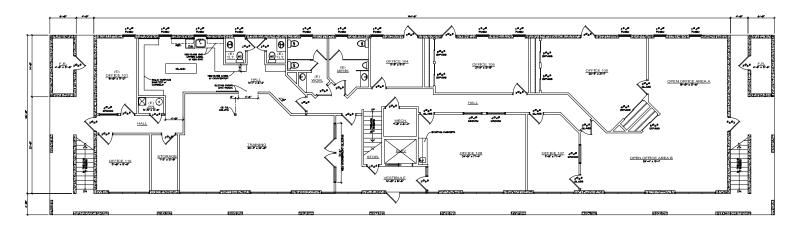

**Price/SF:** \$272.27

**Lot Size:** 0.76 Acres

Year Built: 1997

**Zoning:** Limited Service Commercial (C4)

**Parking:** 31 onsite spaces

#### **HIGHLIGHTS**

- Investment/owner user opportunity
- Spacious two story office building
- Versatile layout featuring multiple private offices and open office space, expansive conference rooms, reception area, and restrooms on both floors
- Beautifully designed break room equipped with highend appliances
- Strategically located off of Highway 126/Highland avenue
- High traffic counts of 13,720 (AADT) along Highway 126/SW Highland Ave
- Approved uses include: general office, call center, public facilities, financial institution, child care facility, veterinarian services
- Building is also available for lease









### **FIRST FLOOR PLAN**



### **SECOND FLOOR PLAN**





## FOR SALE











Brokers are licensed in the state of Oregon. This information has been furnished from sources we deem reliable, but for which we assume no liability. This is an exclusive listing. The information contained herein is given in confidence with the understanding that all negotiations pertaining to this property be handled through Compass Commercial Real Estate Services. All measurements are approximate.



Dan Kemp, CCIM
Partner, Principal Broker
Cell 541.550.8413
dkemp@compasscommercial.com



Emilio Tiscareno
Broker
Cell 541.213.9640
etiscareno@compasscommercial.com