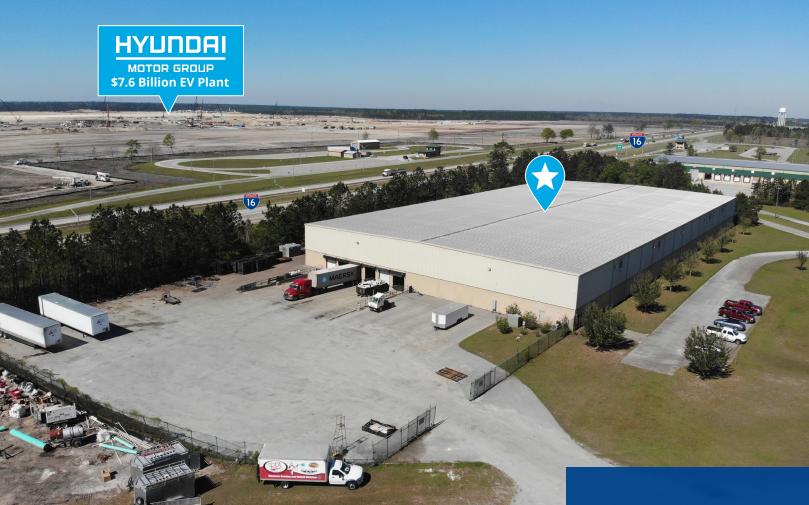

## Interstate Centre Warehouse Available **For Lease**

1650 Oracal Parkway, Ellabell, Georgia 31308

- ±80,289 SF building on ±6.67 acres
- 6 dock high doors and 1 drive-in door
- Secured concrete truck court with capacity for 20 trailers
- Zoned Light Industrial
- Exceptional location within a thriving industrial zone—
  2.5 miles from Hyundai Motor Group Metaplant
  America
- Located 24 miles from the Port of Savannah
- Available Now

sebastian.findlay@colliers.com

**Colliers** 

Colliers | Savannah 545 E York Street Savannah, GA 31401 Main: +1 912 233 7111 colliers.com/savannah Interstate 95 17 Miles

Port of Savannah 24 Miles

Hyundai Metaplant