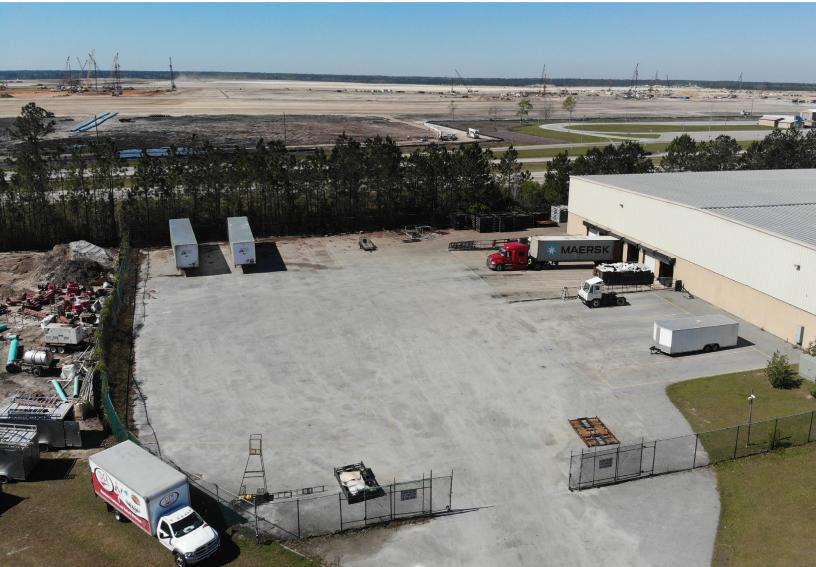

## Interstate Centre Warehouse Available **For Lease**

1650 Oracal Parkway, Ellabell, Georgia 31308

- ±80,289 SF building on ±6.67 acres
- 6 dock high doors and 1 drive-in door
- Secured concrete truck court with capacity for 20 trailers
- Zoned Light Industrial
- Exceptional location within a thriving industrial zone—
  2.5 miles from Hyundai Motor Group Metaplant
  America
- Located 24 miles from the Port of Savannah
- Available Now

## **Building Specs**

| Building Size:     | ±80,289 SF     |
|--------------------|----------------|
| Office Space:      | ±920 SF        |
| Construction Type: | Metal + Stucco |
| Year Built:        | 2007           |
| Ceiling Height:    | 27′ Clear      |
| Column Spacing:    | 66′-8″ x 25′   |
| Dock Doors:        | 6              |
| Drive-in Doors:    | 1              |
|                    |                |