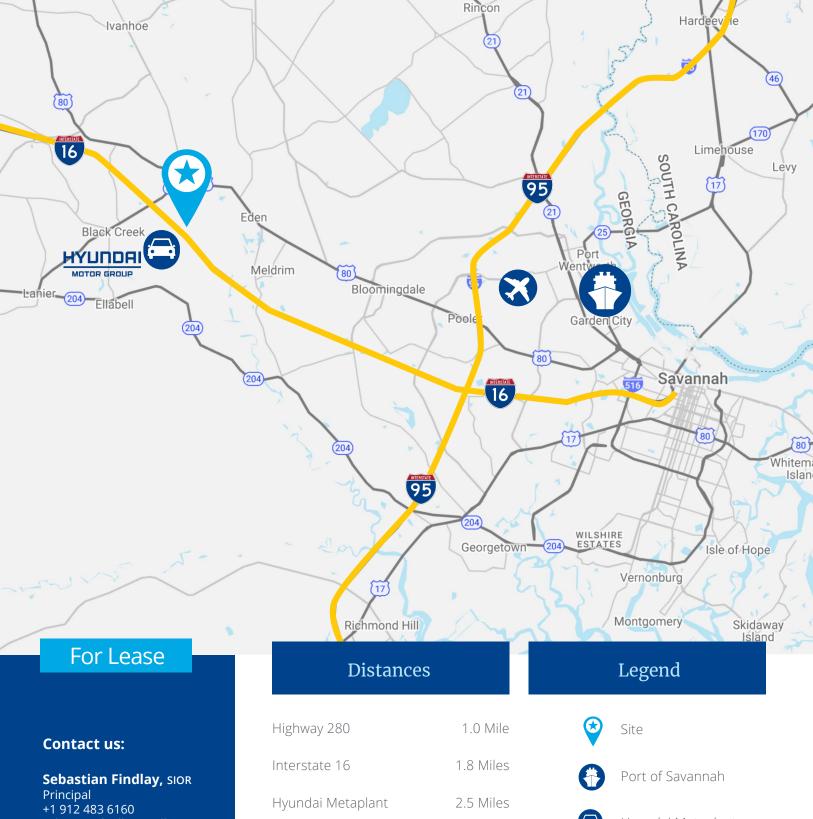

## Interstate Centre Warehouse Available **For Lease**

1650 Oracal Parkway, Ellabell, Georgia 31308

- ±80,289 SF building on ±6.67 acres
- 6 dock high doors and 1 drive-in door
- Secured concrete truck court with capacity for 20 trailers
- Zoned Light Industrial
- Exceptional location within a thriving industrial zone—
  2.5 miles from Hyundai Motor Group Metaplant
  America
- Located 24 miles from the Port of Savannah
- Available Now

sebastian.findlay@colliers.com

**Colliers** 

Colliers | Savannah 545 E York Street Savannah, GA 31401 Main: +1 912 233 7111 colliers.com/savannah Interstate 95 17 Miles

Port of Savannah 24 Miles

Hyundai Metaplant

SAV/HH Int'l Airport

This document has been prepared by Colliers International for advertising and general information only. Colliers International makes no guarantees, representations or warranties of any kind, expressed or implied, regarding the information including, but not limited to, warranties of content, accuracy and reliability. Any interested party should undertake their own inquiries as to the accuracy of the information. Colliers International excludes unequivocally all inferred or implied terms, conditions and warranties arising out of this document and excludes all liability for loss and damages arising there from. This publication is the copyrighted property of Colliers International and/or its licensor(s). ©2024. All rights reserved.