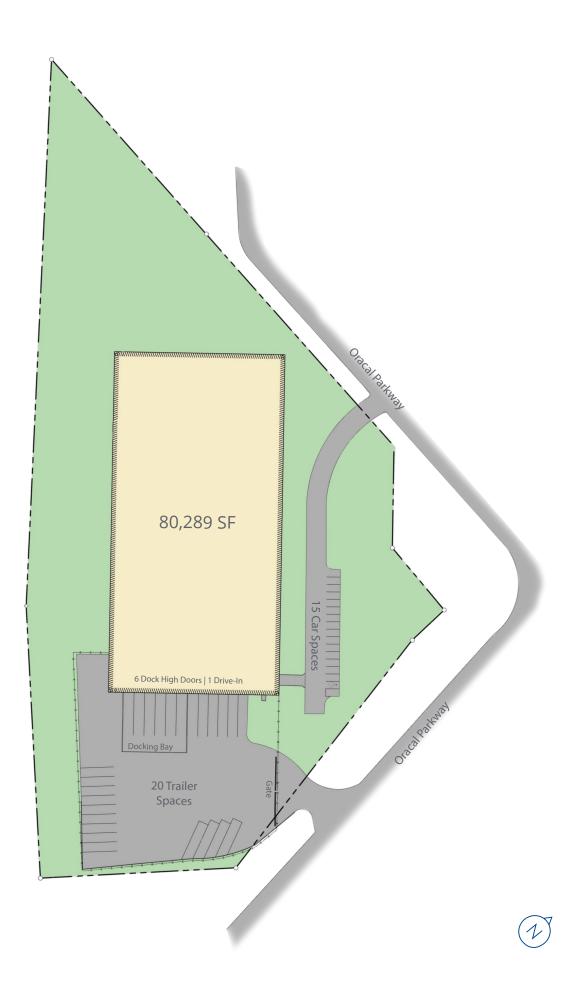

## Interstate Centre Warehouse Available **For Lease**

1650 Oracal Parkway, Ellabell, Georgia 31308

- ±80,289 SF building on ±6.67 acres
- 6 dock high doors and 1 drive-in door
- Secured concrete truck court with capacity for 20 trailers
- Zoned Light Industrial
- Exceptional location within a thriving industrial zone—
  2.5 miles from Hyundai Motor Group Metaplant
  America
- Located 24 miles from the Port of Savannah
- Available Now

## Site Plan

Interstate 16

## **Building Specs**

| Building Size:     | ±80,289 SF     |
|--------------------|----------------|
| Office Space:      | ±920 SF        |
| Construction Type: | Metal + Stucco |
| Year Built:        | 2007           |
| Ceiling Height:    | 27′ Clear      |
| Column Spacing:    | 66′-8″ x 25′   |
| Dock Doors:        | 6              |
| Drive-in Doors:    | 1              |
|                    |                |