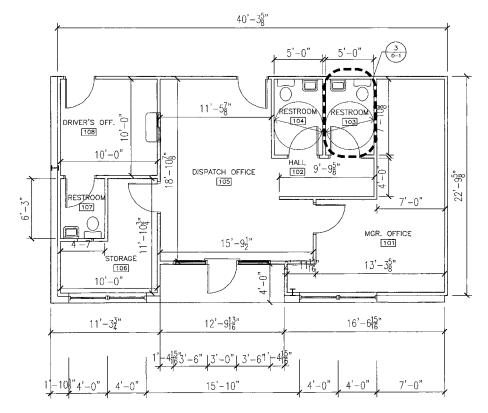

## **Building Specs**

| Building Size:     | ±80,289 SF     |
|--------------------|----------------|
| Office Space:      | ±920 SF        |
| Construction Type: | Metal + Stucco |
| Year Built:        | 2007           |
| Ceiling Height:    | 27′ Clear      |
| Column Spacing:    | 66′-8″ x 25′   |
| Dock Doors:        | 6              |
| Drive-in Doors:    | 1              |
|                    |                |