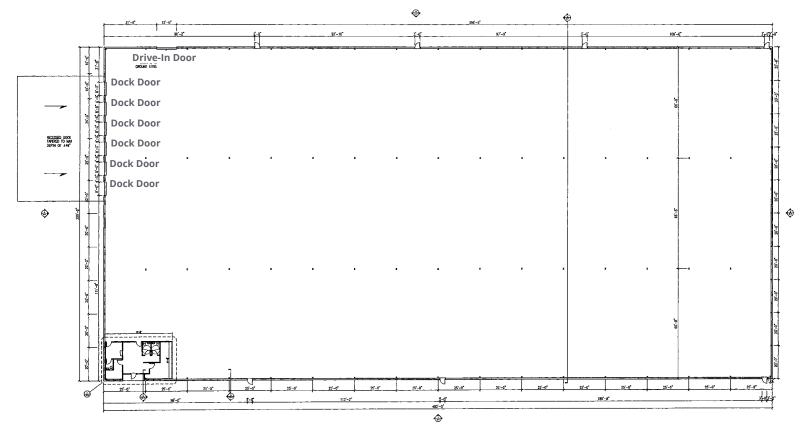

## Interstate Centre Warehouse Available **For Lease**

1650 Oracal Parkway, Ellabell, Georgia 31308

- ±80,289 SF building on ±6.67 acres
- 6 dock high doors and 1 drive-in door
- Secured concrete truck court with capacity for 20 trailers
- Zoned Light Industrial
- Exceptional location within a thriving industrial zone—
  2.5 miles from Hyundai Motor Group Metaplant
  America
- Located 24 miles from the Port of Savannah
- Available Now

## **Building Specs**

| Building Size:     | ±80,289 SF     |
|--------------------|----------------|
| Office Space:      | ±920 SF        |
| Construction Type: | Metal + Stucco |
| Year Built:        | 2007           |
| Ceiling Height:    | 27′ Clear      |
| Column Spacing:    | 66′-8″ x 25′   |
| Dock Doors:        | 6              |
| Drive-in Doors:    | 1              |
|                    |                |