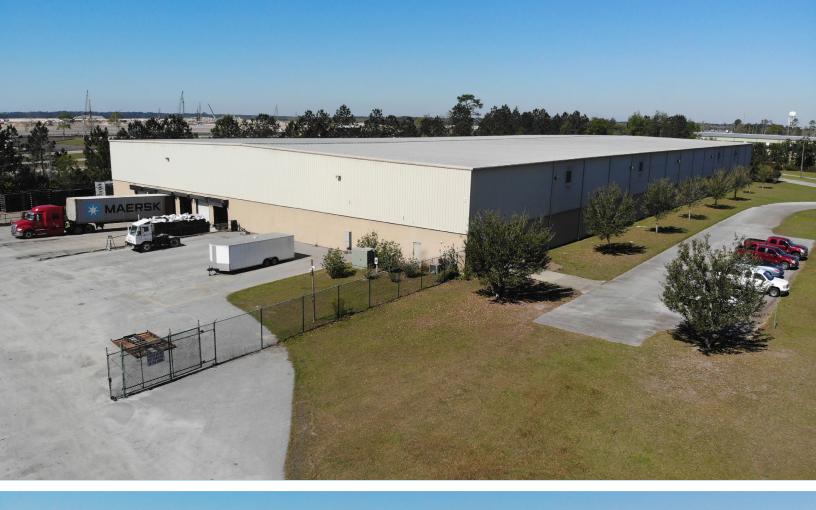

## Interstate Centre Warehouse Available **For Lease**

1650 Oracal Parkway, Ellabell, Georgia 31308

- ±80,289 SF building on ±6.67 acres
- 6 dock high doors and 1 drive-in door
- Secured concrete truck court with capacity for 20 trailers
- Zoned Light Industrial
- Exceptional location within a thriving industrial zone—
  2.5 miles from Hyundai Motor Group Metaplant
  America
- Located 24 miles from the Port of Savannah
- Available Now

## **Building Specs**

| Building Size:     | ±80,289 SF     |
|--------------------|----------------|
| Office Space:      | ±920 SF        |
| Construction Type: | Metal + Stucco |
| Year Built:        | 2007           |
| Ceiling Height:    | 27′ Clear      |
| Column Spacing:    | 66′-8″ x 25′   |
| Dock Doors:        | 6              |
| Drive-in Doors:    | 1              |
|                    |                |