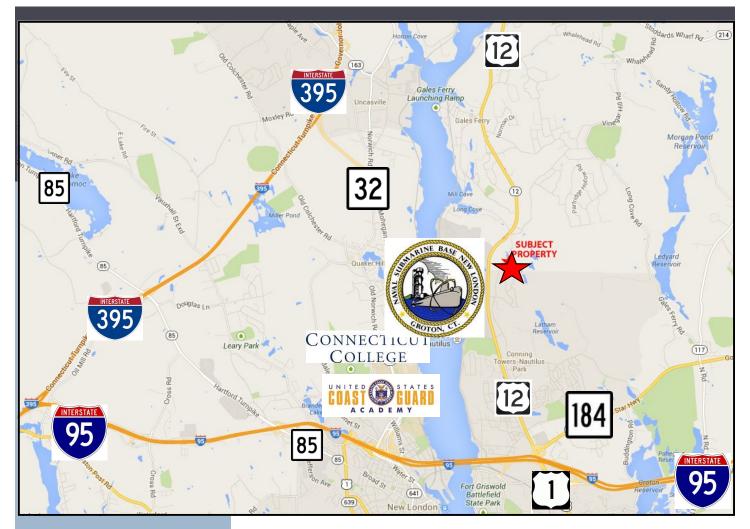

#### **COMPASS**

22 Holmes Street Mystic, CT 06355 (860)572-9099 (office) (860)908-4705 (cell)

- # 2,400sf one story office building
- **# Zone CIP Commercial/Industrial Park**
- # Public water; Septic; Oil heat office
- # A/C
- # 154' Road frontage