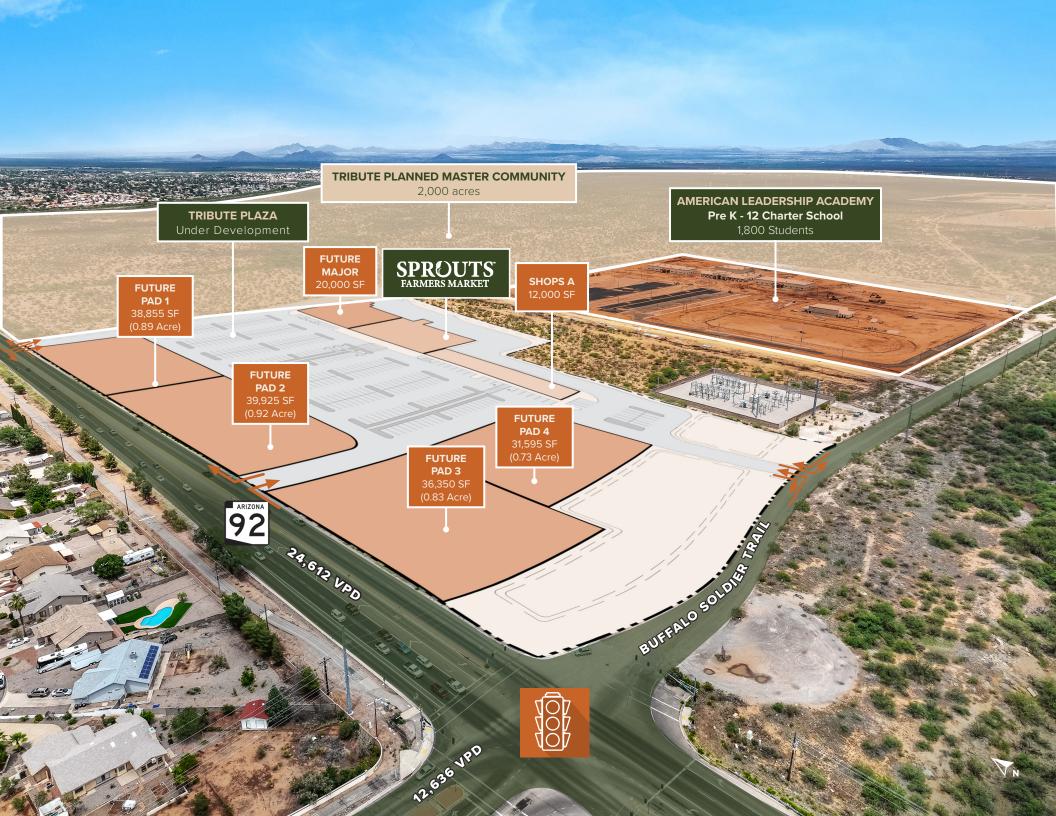

### SIERRA VISTA'S NEWEST RETAIL DESTINATION

Tribute Plaza is an expansive **13.09-acre, Sprouts anchored** retail development set to redefine shopping in Sierra Vista. With an impressive and diverse retail opportunity, including prime pad sites, anchor space and inline shops, this development is poised to become the community's exciting new go-to shopping destination. A robust \$203M annual F&B market in the high-growth submarket of Sierra Vista, AZ further enhances the potential.

**Four retail pads,** 20,000 SF anchor space 12,000 SF shop space

**Grocery Anchored**by Sprouts Farmers
Market

Close to Fort Huachuca providing a strong customer base

Prime corner location along two major thoroughfares (±37,248 VPD at intersection)

# SITE PLAN

Four pads

±20,000 SF anchor space

±12,000 SF shop space