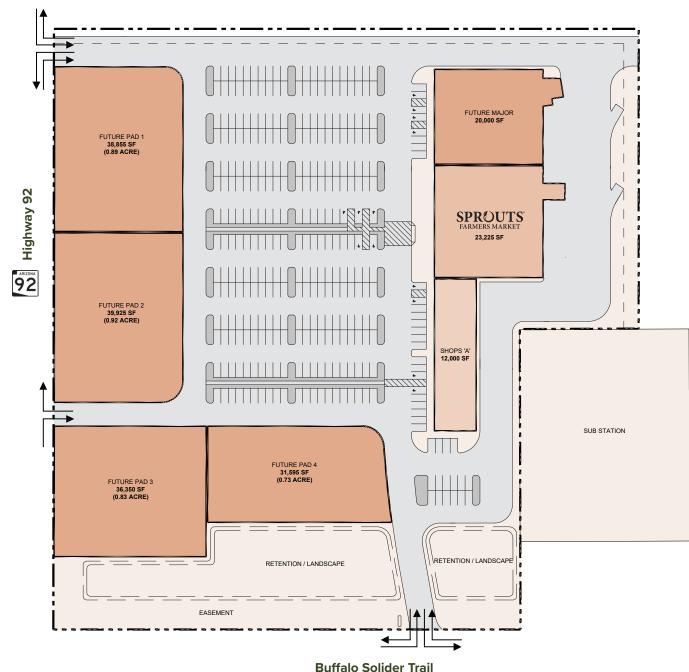

# SITE PLAN

Four pads

±20,000 SF anchor space

±12,000 SF shop space

**Four retail pads,** 20,000 SF anchor space 12,000 SF shop space

**Grocery Anchored**by Sprouts Farmers
Market

Close to Fort Huachuca providing a strong customer base

Prime corner location along two major thoroughfares (±37,248 VPD at intersection)