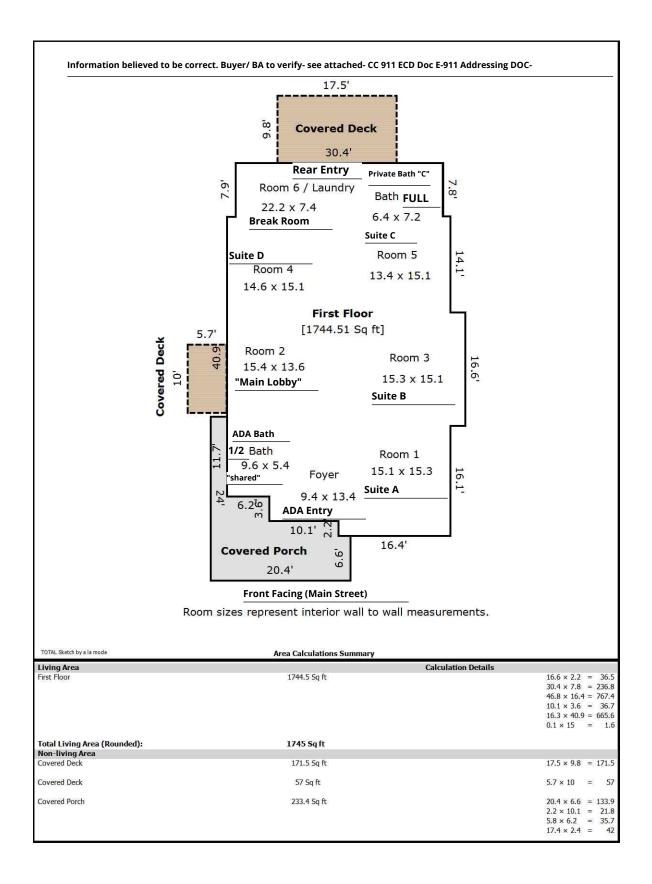

## **Building Sketch (Page - 1)**

| Borrower         |               |        |          |       |    |          |       |  |
|------------------|---------------|--------|----------|-------|----|----------|-------|--|
| Property Address | 308 N Main St |        |          |       |    |          |       |  |
| City             | Ashland City  | County | Cheatham | State | ΤN | Zip Code | 37015 |  |
| Lender/Client    |               |        |          |       |    |          |       |  |