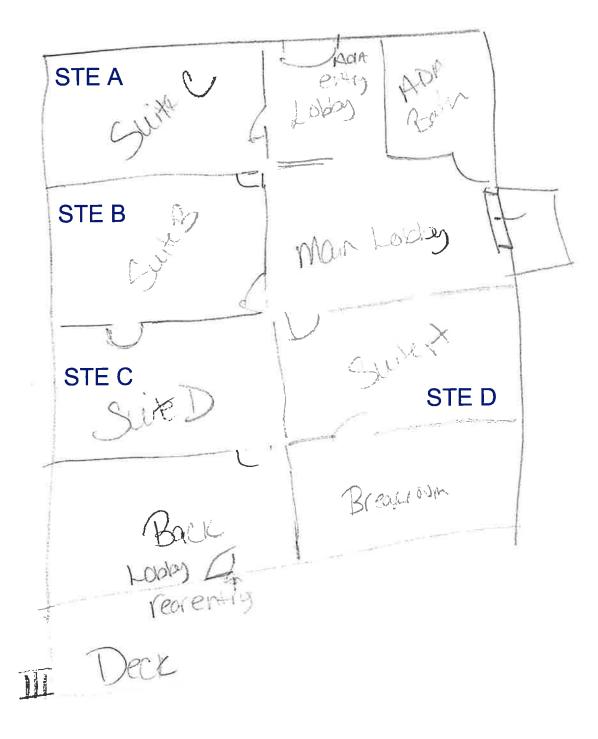

308 N MAIN ST, STE A 308 N MAIN ST, STE B 308 N MAIN ST, STE C 308 N MAIN ST, STE D

Regards,

Cheatham County, 911 Addressing Danielle Reeder GIS Analyst

N. IIIIIA Street 308

Base address will remain 308 N MAIN ST Suites A-D as assigned above in blue