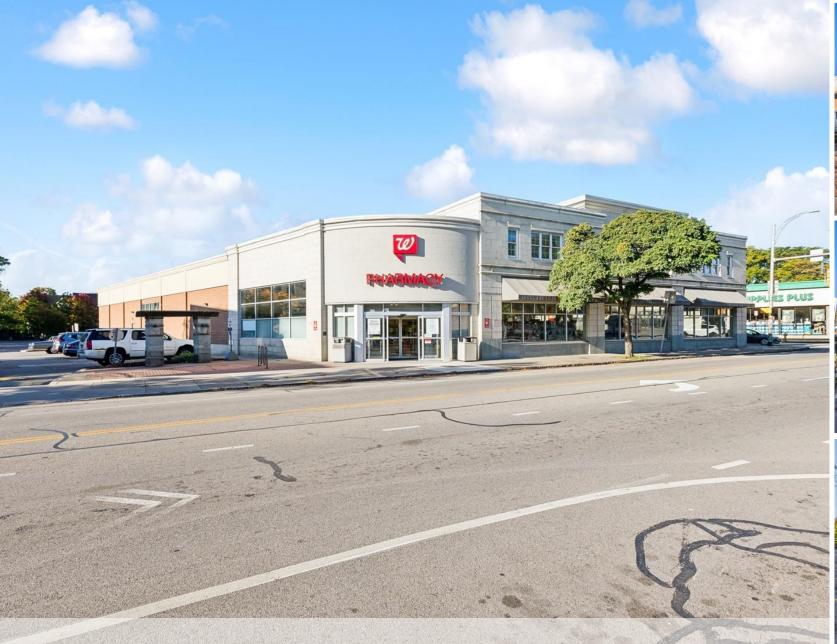

## Former Walgreens Available for Sublease

## THE SPACE

Location

565 Monroe Ave Rochester, NY 14607

Former Walgreens available for sublease. This corner free standing retail building offers great visibility, signage and a huge private parking lot. Nearby retailers include McDonalds, Chase Bank, Advanced Auto Parts, Han Noodle Bar, and more.