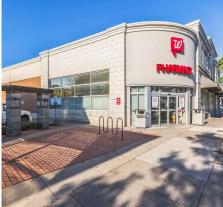

## Former Walgreens Available for Sublease

Former Walgreens available for sublease. This corner free standing retail building offers great visibility, signage and a huge private parking lot. Nearby retailers include McDonalds, Chase Bank, Advanced Auto Parts, Han Noodle Bar, and more.