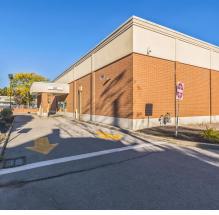

Former Walgreens available for sublease. This corner free standing retail building offers great visibility, signage and a huge private parking lot. Nearby retailers include McDonalds, Chase Bank, Advanced Auto Parts, Han Noodle Bar, and more.