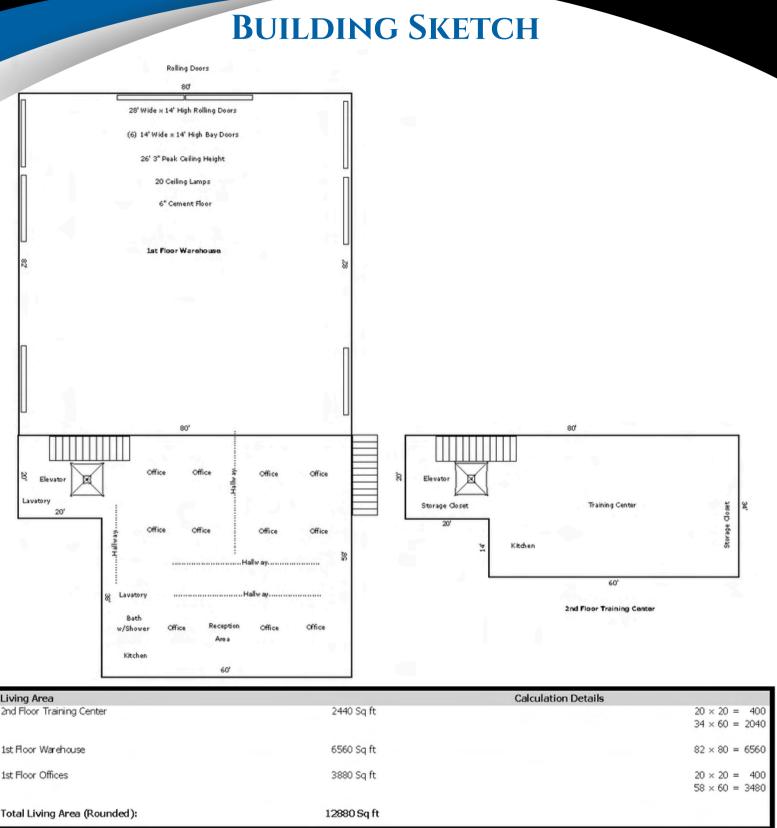

### FOR SALE: Expansive Warehouse & Office Space

- 12,880 SF Warehouse/Office Space on 5± Acres
- Fully Fenced Property with Gated Entrance & Ample Parking
- 6,560 SF Warehouse Space: Crane/Lift System & 6" Cement Floor
- Six 14' x14' Roll-Up Doors and a 28' Wide Rolling Door
- 3,880 SF 1st Floor: 11 Offices, 3 Bathrooms, 1 Kitchen, 1 Elevator
- 2,440 SF 2nd Floor: 20'x20' Training or Office Space and a Kitchen
- Zoned PDP with C4 Use
- Offering Price: \$2,900,000

### **BRIDGEPOINTBREA.COM**

14337 Annutalaga Ave, Brooksville, FL 34601

The 6,560 SF warehouse area offers six 14' x 14' roll-up doors, a 28' wide x 14' high rolling door at the rear for easy loading, 20 ceiling lamps for excellent illumination, and a 6" thick cement floor, ideal for supporting heavy equipment and machinery in an industrial setting. The 26' peak ceilings provide optimal efficiency and maneuverability for large operations.

### **BRIDGEPOINTBREA.COM**

14337 Annutalaga Ave, Brooksville, FL 34601

Inside, the first-floor office space includes 3,880 SF with 11 offices, a reception area, a kitchen, three bathrooms (one with a shower), and an elevator.

### BRIDGEPOINTBREA.COM

14337 Annutalaga Ave, Brooksville, FL 34601

The second floor's 2,440 SF open space serves as a flexible training center, meeting area, or additional workspace.

Ample parking available with 41 total spaces, including 3 designated handicap spots.