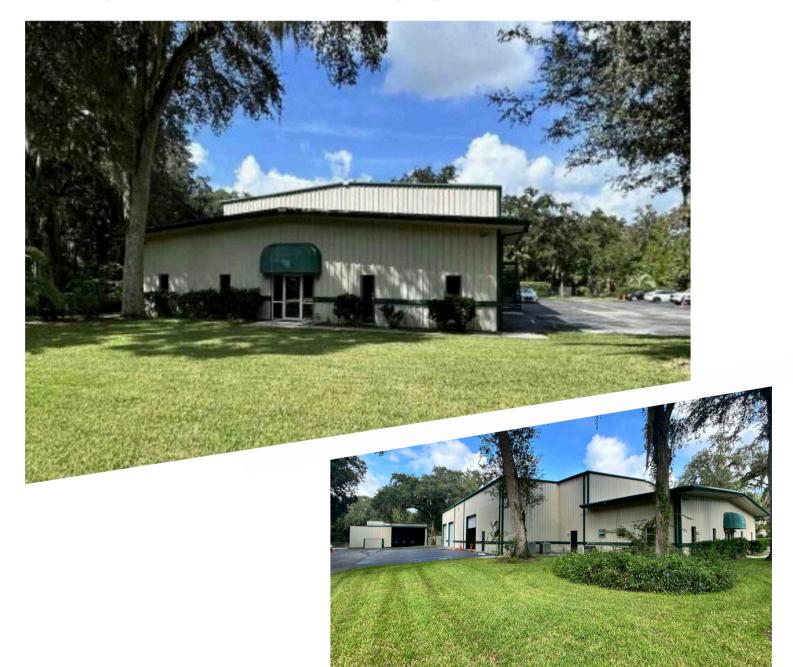

# **EXECUTIVE SUMMARY**

14337 Annutalaga Ave, Brooksville, FL 34601

Discover a versatile industrial property in Hernando County, perfectly blending functionality with room for growth. Spanning 5± acres, the site features a well-designed 12,880 SF building built in 2007 that combines warehouse and office space, providing ample room for manufacturing, logistics, or a service-based operation.

### **BRIDGEPOINTBREA.COM**

14337 Annutalaga Ave, Brooksville, FL 34601

The 6,560 SF warehouse area offers six 14' x 14' roll-up doors, a 28' wide x 14' high rolling door at the rear for easy loading, 20 ceiling lamps for excellent illumination, and a 6" thick cement floor, ideal for supporting heavy equipment and machinery in an industrial setting. The 26' peak ceilings provide optimal efficiency and maneuverability for large operations.