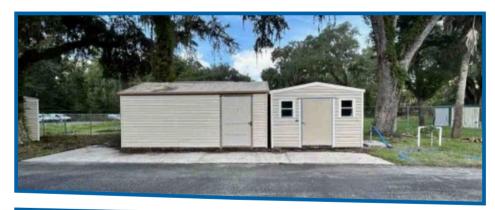

### BRIDGEPOINTBREA.COM

14337 Annutalaga Ave, Brooksville, FL 34601

The gated entry and 6' chain-link perimeter fencing provide convenience and security.

This property includes a versatile 20' x 40' detached utility building, along with an adjacent utility shed, offering ample space for storage and various uses.