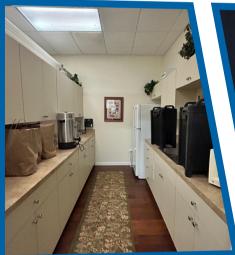

### **BRIDGEPOINTBREA.COM**

14337 Annutalaga Ave, Brooksville, FL 34601

Inside, the first-floor office space includes 3,880 SF with 11 offices, a reception area, a kitchen, three bathrooms (one with a shower), and an elevator.