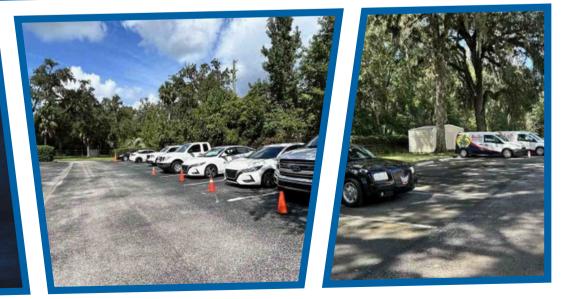

### BRIDGEPOINTBREA.COM

14337 Annutalaga Ave, Brooksville, FL 34601

The second floor's 2,440 SF open space serves as a flexible training center, meeting area, or additional workspace.

Ample parking available with 41 total spaces, including 3 designated handicap spots.