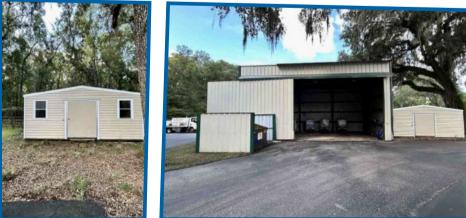

### **BRIDGEPOINTBREA.COM**

14337 Annutalaga Ave, Brooksville, FL 34601

The 6,560 SF warehouse area offers six 14' x 14' roll-up doors, a 28' wide x 14' high rolling door at the rear for easy loading, 20 ceiling lamps for excellent illumination, and a 6" thick cement floor, ideal for supporting heavy equipment and machinery in an industrial setting. The 26' peak ceilings provide optimal efficiency and maneuverability for large operations.

### BRIDGEPOINTBREA.COM

14337 Annutalaga Ave, Brooksville, FL 34601

The gated entry and 6' chain-link perimeter fencing provide convenience and security.

This property includes a versatile 20' x 40' detached utility building, along with an adjacent utility shed, offering ample space for storage and various uses.