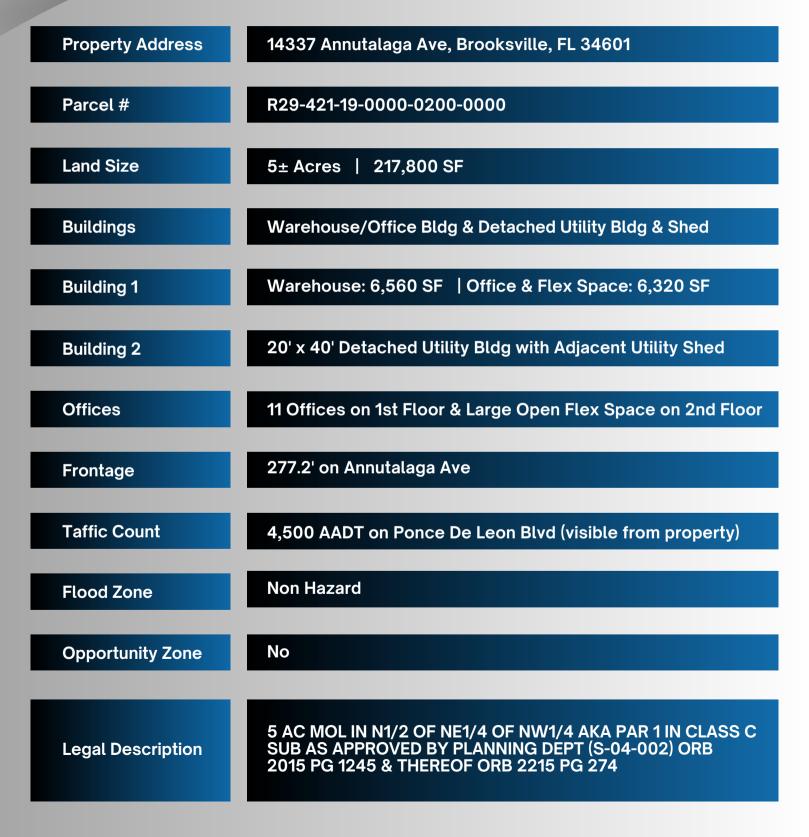

14337 Annutalaga Ave, Brooksville, FL 34601

### FOR SALE: Expansive Warehouse & Office Space

- 12,880 SF Warehouse/Office Space on 5± Acres
- Fully Fenced Property with Gated Entrance & Ample Parking
- 6,560 SF Warehouse Space: Crane/Lift System & 6" Cement Floor
- Six 14' x14' Roll-Up Doors and a 28' Wide Rolling Door
- 3,880 SF 1st Floor: 11 Offices, 3 Bathrooms, 1 Kitchen, 1 Elevator
- 2,440 SF 2nd Floor: 20'x20' Training or Office Space and a Kitchen
- Zoned PDP with C4 Use
- Offering Price: \$2,900,000

# **EXECUTIVE SUMMARY**

14337 Annutalaga Ave, Brooksville, FL 34601

Discover a versatile industrial property in Hernando County, perfectly blending functionality with room for growth. Spanning 5± acres, the site features a well-designed 12,880 SF building built in 2007 that combines warehouse and office space, providing ample room for manufacturing, logistics, or a service-based operation.

### **BRIDGEPOINTBREA.COM**

14337 Annutalaga Ave, Brooksville, FL 34601

The 6,560 SF warehouse area offers six 14' x 14' roll-up doors, a 28' wide x 14' high rolling door at the rear for easy loading, 20 ceiling lamps for excellent illumination, and a 6" thick cement floor, ideal for supporting heavy equipment and machinery in an industrial setting. The 26' peak ceilings provide optimal efficiency and maneuverability for large operations.

### **BRIDGEPOINTBREA.COM**

14337 Annutalaga Ave, Brooksville, FL 34601

Inside, the first-floor office space includes 3,880 SF with 11 offices, a reception area, a kitchen, three bathrooms (one with a shower), and an elevator.

### BRIDGEPOINTBREA.COM

14337 Annutalaga Ave, Brooksville, FL 34601

The second floor's 2,440 SF open space serves as a flexible training center, meeting area, or additional workspace.

Ample parking available with 41 total spaces, including 3 designated handicap spots.

### BRIDGEPOINTBREA.COM

14337 Annutalaga Ave, Brooksville, FL 34601

The gated entry and 6' chain-link perimeter fencing provide convenience and security.

This property includes a versatile 20' x 40' detached utility building, along with an adjacent utility shed, offering ample space for storage and various uses.

### **BRIDGEPOINTBREA.COM**

14337 Annutalaga Ave, Brooksville, FL 34601

This property is thoughtfully positioned with 277.2 feet of frontage on Annutalaga Ave and is visible from nearby Ponce De Leon Blvd, which sees an average daily traffic count of 4,500. Despite its accessibility, the site is tucked back amidst the trees, offering a peaceful and private setting–ideal for companies seeking a balance between visibility and a serene work environment.

Located in the growing community of Hernando County, this property sits in a region known for its business-friendly atmosphere, abundant workforce, and expanding infrastructure. With industrial zoning (PDP with C4 use), the space is ready for a variety of uses such as light manufacturing, distribution, storage, or corporate headquarters. The expansive 5± acre lot provides plenty of room for future expansion, allowing businesses to grow and adapt over time. All furniture, fixtures, equipment, and appliances are included with the sale.