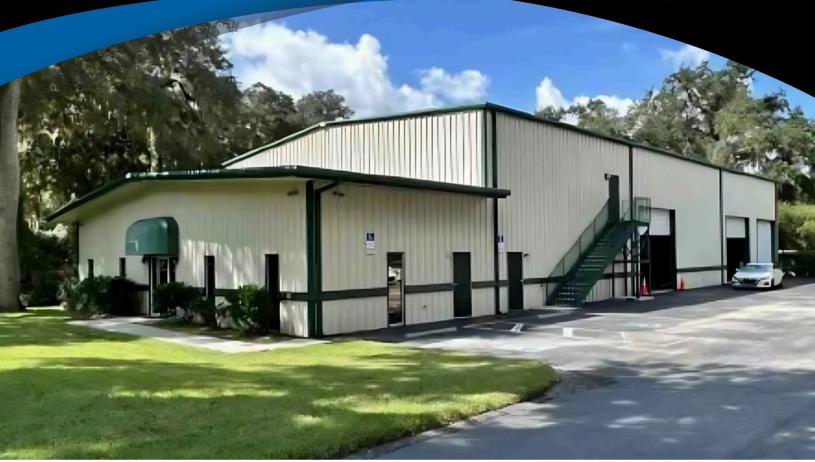

# **EXECUTIVE SUMMARY**

14337 Annutalaga Ave, Brooksville, FL 34601

Discover a versatile industrial property in Hernando County, perfectly blending functionality with room for growth. Spanning 5± acres, the site features a well-designed 12,880 SF building built in 2007 that combines warehouse and office space, providing ample room for manufacturing, logistics, or a service-based operation.

### **BRIDGEPOINTBREA.COM**

14337 Annutalaga Ave, Brooksville, FL 34601

The 6,560 SF warehouse area offers six 14' x 14' roll-up doors, a 28' wide x 14' high rolling door at the rear for easy loading, 20 ceiling lamps for excellent illumination, and a 6" thick cement floor, ideal for supporting heavy equipment and machinery in an industrial setting. The 26' peak ceilings provide optimal efficiency and maneuverability for large operations.