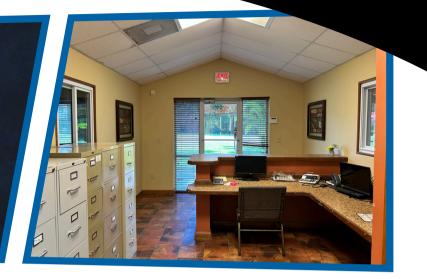

### **BRIDGEPOINTBREA.COM**

14337 Annutalaga Ave, Brooksville, FL 34601

Inside, the first-floor office space includes 3,880 SF with 11 offices, a reception area, a kitchen, three bathrooms (one with a shower), and an elevator.