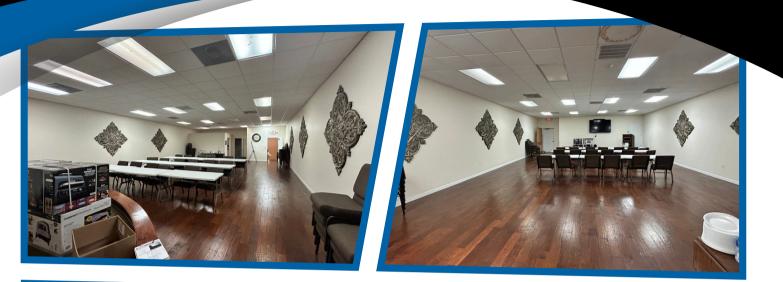

### BRIDGEPOINTBREA.COM

14337 Annutalaga Ave, Brooksville, FL 34601

The second floor's 2,440 SF open space serves as a flexible training center, meeting area, or additional workspace.

Ample parking available with 41 total spaces, including 3 designated handicap spots.