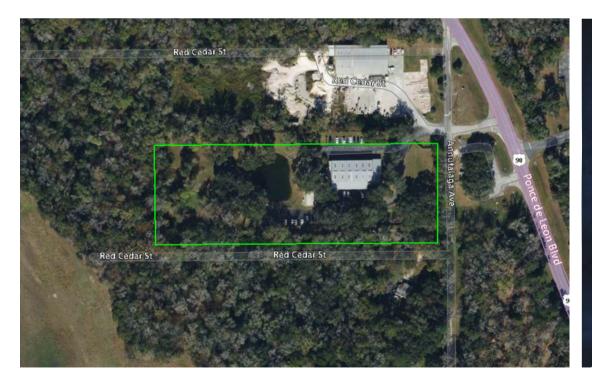

# **EXECUTIVE SUMMARY**

14337 Annutalaga Ave, Brooksville, FL 34601

Discover a versatile industrial property in Hernando County, perfectly blending functionality with room for growth. Spanning 5± acres, the site features a well-designed 12,880 SF building built in 2007 that combines warehouse and office space, providing ample room for manufacturing, logistics, or a service-based operation.

### **BRIDGEPOINTBREA.COM**

14337 Annutalaga Ave, Brooksville, FL 34601

This property is thoughtfully positioned with 277.2 feet of frontage on Annutalaga Ave and is visible from nearby Ponce De Leon Blvd, which sees an average daily traffic count of 4,500. Despite its accessibility, the site is tucked back amidst the trees, offering a peaceful and private setting–ideal for companies seeking a balance between visibility and a serene work environment.