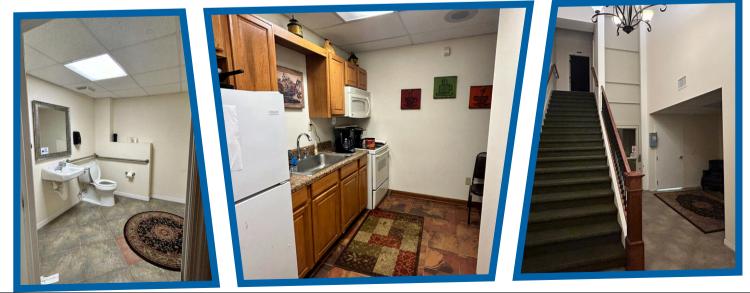

### **BRIDGEPOINTBREA.COM**

14337 Annutalaga Ave, Brooksville, FL 34601

Inside, the first-floor office space includes 3,880 SF with 11 offices, a reception area, a kitchen, three bathrooms (one with a shower), and an elevator.

### BRIDGEPOINTBREA.COM

14337 Annutalaga Ave, Brooksville, FL 34601

The second floor's 2,440 SF open space serves as a flexible training center, meeting area, or additional workspace.

Ample parking available with 41 total spaces, including 3 designated handicap spots.