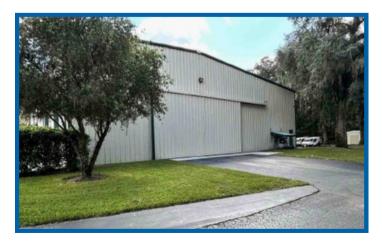

# **EXECUTIVE SUMMARY**

14337 Annutalaga Ave, Brooksville, FL 34601

Discover a versatile industrial property in Hernando County, perfectly blending functionality with room for growth. Spanning 5± acres, the site features a well-designed 12,880 SF building built in 2007 that combines warehouse and office space, providing ample room for manufacturing, logistics, or a service-based operation.

### **BRIDGEPOINTBREA.COM**

14337 Annutalaga Ave, Brooksville, FL 34601

The 6,560 SF warehouse area offers six 14' x 14' roll-up doors, a 28' wide x 14' high rolling door at the rear for easy loading, 20 ceiling lamps for excellent illumination, and a 6" thick cement floor, ideal for supporting heavy equipment and machinery in an industrial setting. The 26' peak ceilings provide optimal efficiency and maneuverability for large operations.