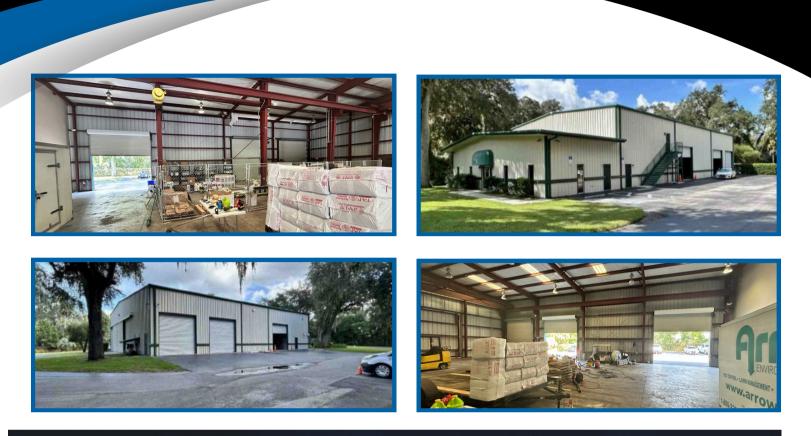

### **BRIDGEPOINTBREA.COM**

14337 Annutalaga Ave, Brooksville, FL 34601

The 6,560 SF warehouse area offers six 14' x 14' roll-up doors, a 28' wide x 14' high rolling door at the rear for easy loading, 20 ceiling lamps for excellent illumination, and a 6" thick cement floor, ideal for supporting heavy equipment and machinery in an industrial setting. The 26' peak ceilings provide optimal efficiency and maneuverability for large operations.

### BRIDGEPOINTBREA.COM

14337 Annutalaga Ave, Brooksville, FL 34601

The gated entry and 6' chain-link perimeter fencing provide convenience and security.

This property includes a versatile 20' x 40' detached utility building, along with an adjacent utility shed, offering ample space for storage and various uses.