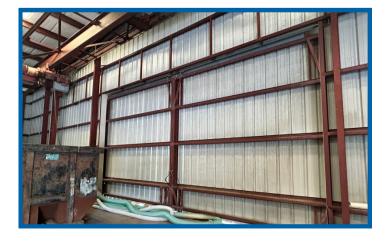

### **BRIDGEPOINTBREA.COM**

14337 Annutalaga Ave, Brooksville, FL 34601

The 6,560 SF warehouse area offers six 14' x 14' roll-up doors, a 28' wide x 14' high rolling door at the rear for easy loading, 20 ceiling lamps for excellent illumination, and a 6" thick cement floor, ideal for supporting heavy equipment and machinery in an industrial setting. The 26' peak ceilings provide optimal efficiency and maneuverability for large operations.