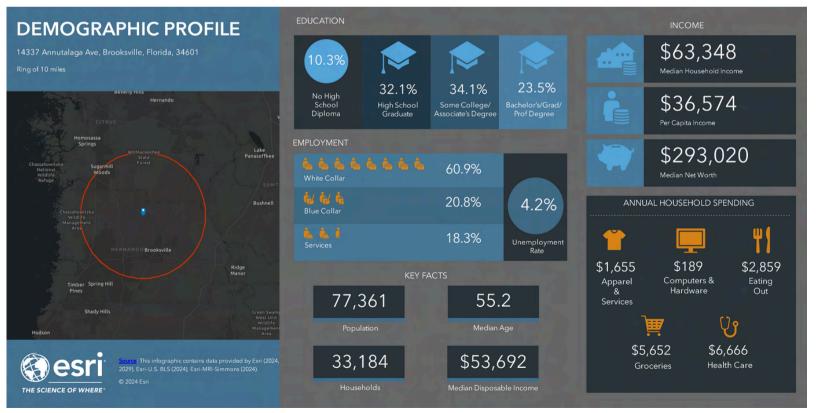

here, abundant workforce, and expanding infrastructure. With industrial zoning (PDP with C4 use), the space is ready for a variety of uses such as light manufacturing, distribution, storage, or corporate headquarters. The expansive 5± acre lot provides plenty of room for future expansion, allowing businesses to grow and adapt over time. All furniture, fixtures, equipment, and appliances are included with the sale.



Whether you're looking to establish a new headquarters, relocate your operations, or expand your footprint, this property offers a strategic and versatile opportunity for your business.

### **BRIDGEPOINTBREA.COM**

14337 Annutalaga Ave, Brooksville, FL 34601





### **BRIDGEPOINTBREA.COM**

14337 Annutalaga Ave, Brooksville, FL 34601





## **DEMOGRAPHICS** 10-MILE RADIUS



### **BRIDGEPOINTBREA.COM**