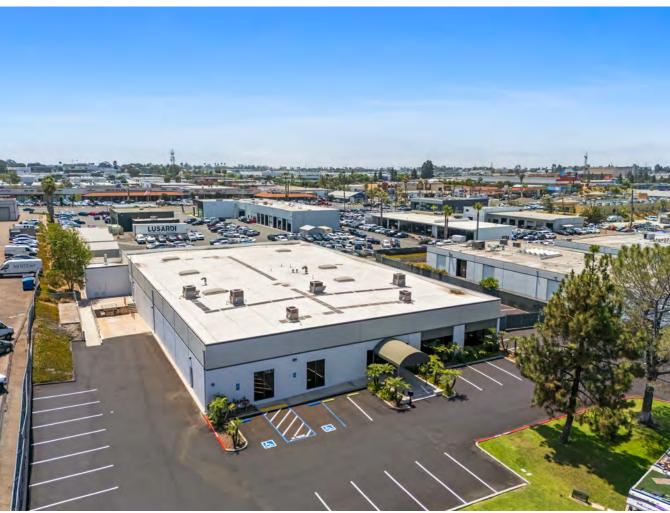

8225 Mercury Court is located amongst well-known headquarters for companies such as Kyocera, Amazon, Senior Aerospace Jet Products, Blue Sky Tech, Raytheon, Cubic, MedImpact, and a number of other organizations who offer prospective buyer occupants locational credibility and geographical desirability.

The Kearny Mesa area is rapidly developing into a denser and more populated submarket with residential features that give employers the ability to offer convenient

housing options to employees. Due to the centrality of the Kearny Mesa submarket, it appeals to occupants of all industries - financial services, logistics, department of defense operators, manufacturing and service companies who have a need for county wide-access. The geographical features will weigh in heavily to prospective buyers - adding value to the opportunity.

The region's magnetic appeal has continued to attract companies in more industries and sectors – 65% of San Diego's jobs are within a 10-mile radius. The property is strategically located where employers can attract talent with minimal commute time due to proximity to housing options. To the south is Mission Valley, to the west is Clairemont, La Jolla and Pacific Beach, and to the east is Tierrasanta, a popular and well-known region for families.