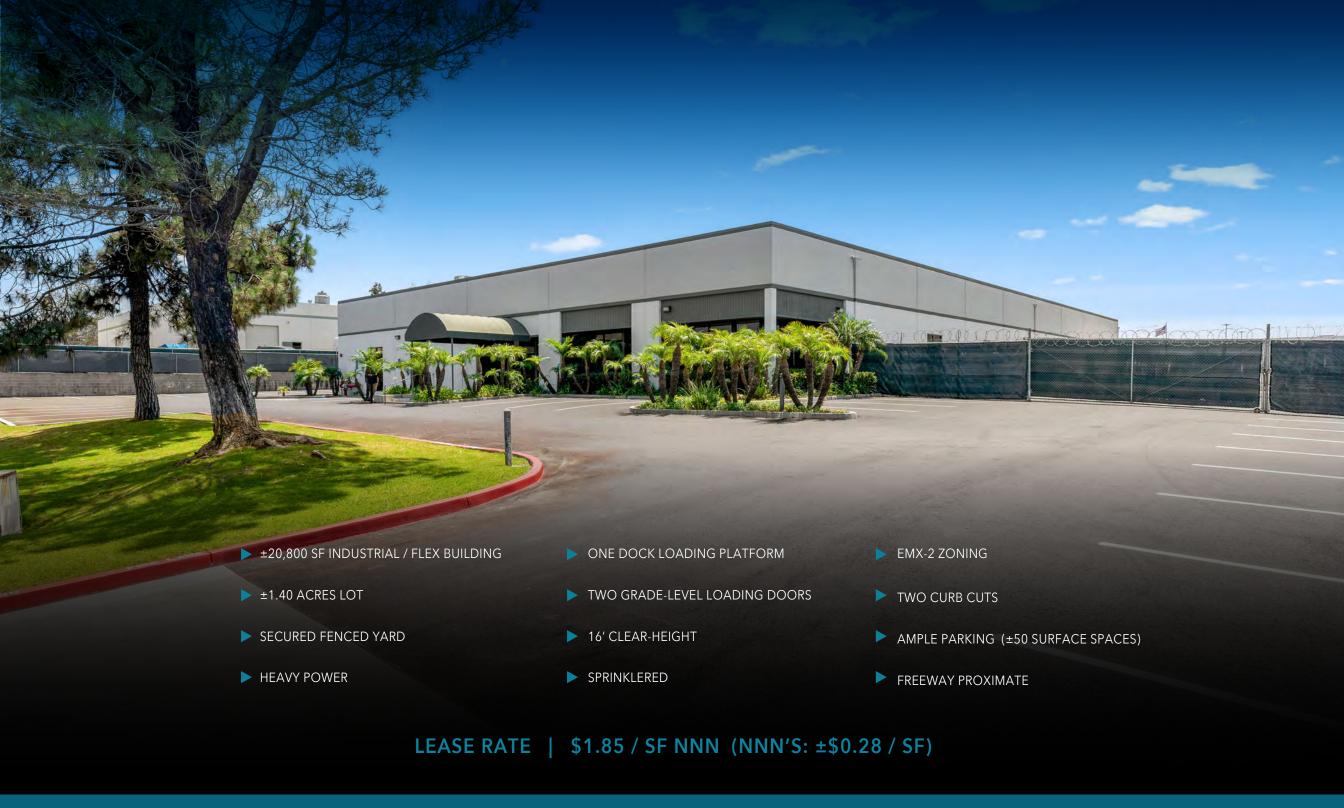

#### 52 8225 MERCURY COURT Miramar Landfill Coco's Bakery · Subway ► CENTRALLY LOCATED Carl's Jr Sizzling Pot King 52 ► EASY FREEWAY ACCESS Rubio's Dumpling Hut · Jersey Mike's ► AMENITY RICH • Pho Fusion · Mama's Grill Bualberto's Mexican Food 99 Ranch Market Chaba Thai Kitchen T-Mobile AT&T Clairemont Mesa Blvd Bulpen Grill · Walmart · Szechuan Taste · LA Fitness KEARNY MESA · Yesonia's Mexican & Seafood Starbucks Lolita's Taco Shop · Menya Ultra Ramen · Souplantation Katsu Cafe · Rockler Wooodworking Chipotle Pho T Cali · McDonald's HO · Subway · Players Sports Bar · Tea Station minutes to UNIVERSITY TOWN CENTER Ethan Allen · Staples boa Ave CLAIREMONT **Dunn-Edwards Paints** Ross MESA EAST minutes to DOWNTOWN SAN DIEGO Dollar Tree · Mitzsuwa Marketplace Starbucks Target minutes to SAN DIEGO AIRPORT (SAN) Nishiki Ramen · Starbucks Costco · Poke One N Half · Blush Desserts 163 · Lil Farmers Cafe · Original Tommy's · Wendy's **U.S. / MEXICO BORDER** · Zion Market Aero Dr · Big 5 Sporting Goods Aero Dr. minutes to OCEANSIDE 805 minutes to LOS ANGELES AIRPORT (LAX) Gramercy Dr.