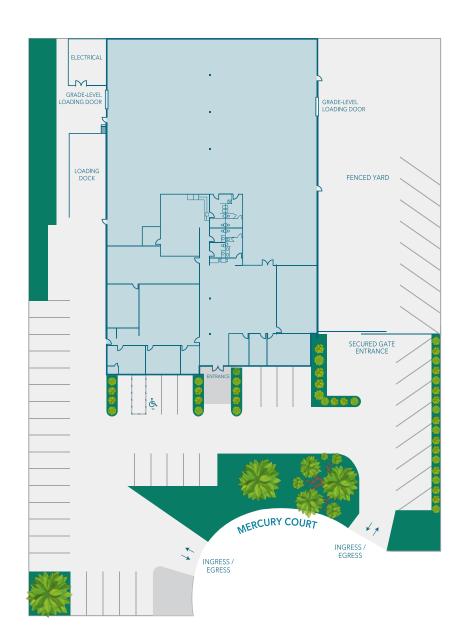

#### 52 8225 MERCURY COURT Miramar Landfill Coco's Bakery · Subway ► CENTRALLY LOCATED Carl's Jr Sizzling Pot King 52 ► EASY FREEWAY ACCESS Rubio's Dumpling Hut · Jersey Mike's ► AMENITY RICH • Pho Fusion · Mama's Grill Bualberto's Mexican Food 99 Ranch Market Chaba Thai Kitchen T-Mobile AT&T Clairemont Mesa Blvd Bulpen Grill · Walmart · Szechuan Taste · LA Fitness KEARNY MESA · Yesonia's Mexican & Seafood Starbucks Lolita's Taco Shop · Menya Ultra Ramen · Souplantation Katsu Cafe · Rockler Wooodworking Chipotle Pho T Cali · McDonald's HO · Subway · Players Sports Bar · Tea Station minutes to UNIVERSITY TOWN CENTER Ethan Allen · Staples boa Ave CLAIREMONT **Dunn-Edwards Paints** Ross MESA EAST minutes to DOWNTOWN SAN DIEGO Dollar Tree · Mitzsuwa Marketplace Starbucks Target minutes to SAN DIEGO AIRPORT (SAN) Nishiki Ramen · Starbucks Costco · Poke One N Half · Blush Desserts 163 · Lil Farmers Cafe · Original Tommy's · Wendy's **U.S. / MEXICO BORDER** · Zion Market Aero Dr · Big 5 Sporting Goods Aero Dr. minutes to OCEANSIDE 805 minutes to LOS ANGELES AIRPORT (LAX) Gramercy Dr.