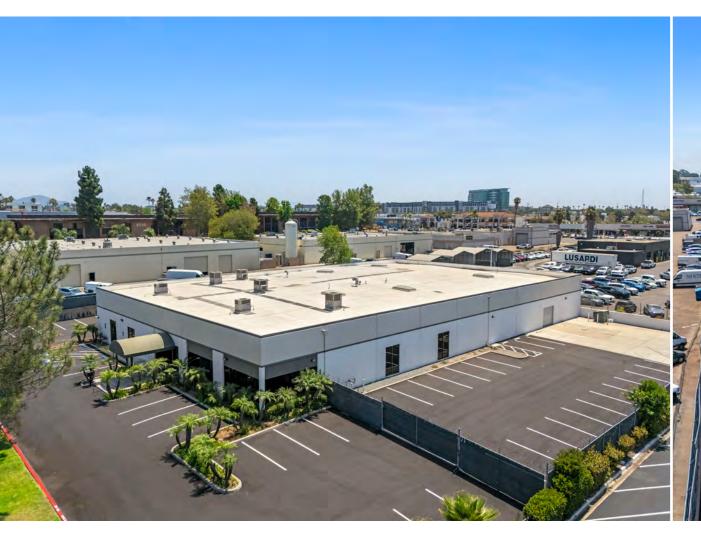

8225 Mercury Court is located amongst well-known headquarters for companies such as Kyocera, Amazon, Senior Aerospace Jet Products, Blue Sky Tech, Raytheon, Cubic, MedImpact, and a number of other organizations who offer prospective buyer occupants locational credibility and geographical desirability.

The Kearny Mesa area is rapidly developing into a denser and more populated submarket with residential features that give employers the ability to offer convenient

housing options to employees. Due to the centrality of the Kearny Mesa submarket, it appeals to occupants of all industries - financial services, logistics, department of defense operators, manufacturing and service companies who have a need for county wide-access. The geographical features will weigh in heavily to prospective buyers - adding value to the opportunity.

The region's magnetic appeal has continued to attract companies in more industries and sectors – 65% of San Diego's jobs are within a 10-mile radius. The property is strategically located where employers can attract talent with minimal commute time due to proximity to housing options. To the south is Mission Valley, to the west is Clairemont, La Jolla and Pacific Beach, and to the east is Tierrasanta, a popular and well-known region for families.