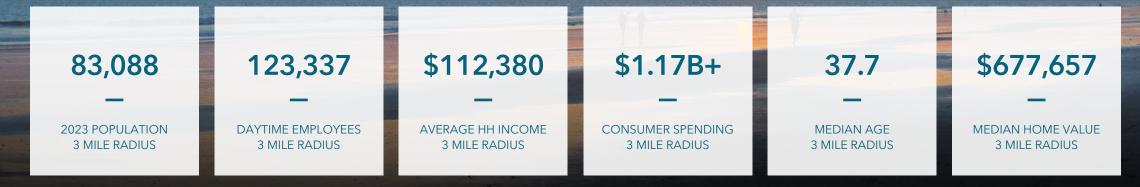

The region's magnetic appeal has continued to attract companies in more industries and sectors – 65% of San Diego's jobs are within a 10-mile radius. The property is strategically located where employers can attract talent with minimal commute time due to proximity to housing options. To the south is Mission Valley, to the west is Clairemont, La Jolla and Pacific Beach, and to the east is Tierrasanta, a popular and well-known region for families.