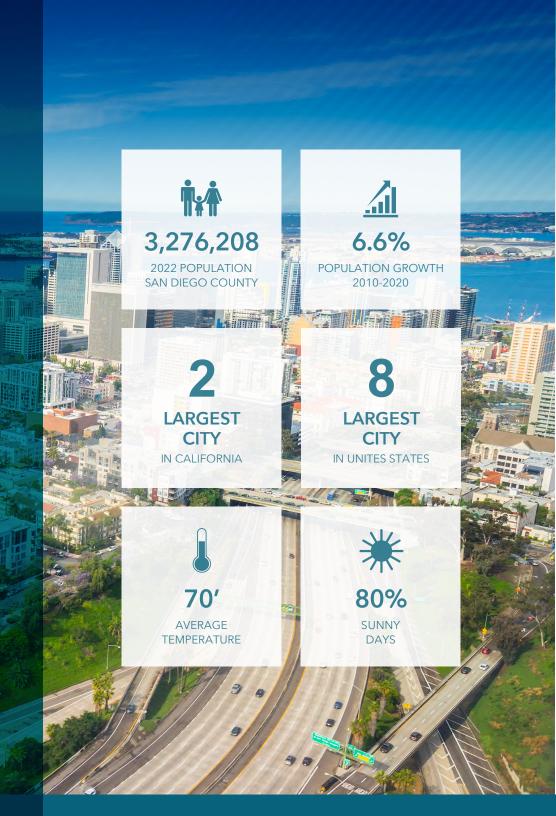

Boasting a citywide population of more than 1.3 million and more than 3 million residents countywide, San Diego is California's second largest city and the United States' eighth largest. San Diego County is made up of 18 incorporate cities and towns along with other charismatic neighborhoods and communities, such as Carlsbad, Coronado, Del Mar, Downtown San Diego's Gaslamp Quarter, Point Loma, Chula Vista, Old Town, La Jolla, Pacific Beach, and North Park.

San Diego is renowned for its incredible climate, which is characterized as warm, dry summers and mild winters with most of the annual precipitation

falling between December and March. The average yearly temperature measures above a mild 70 degrees, with an average of just 42 rainy days per year.