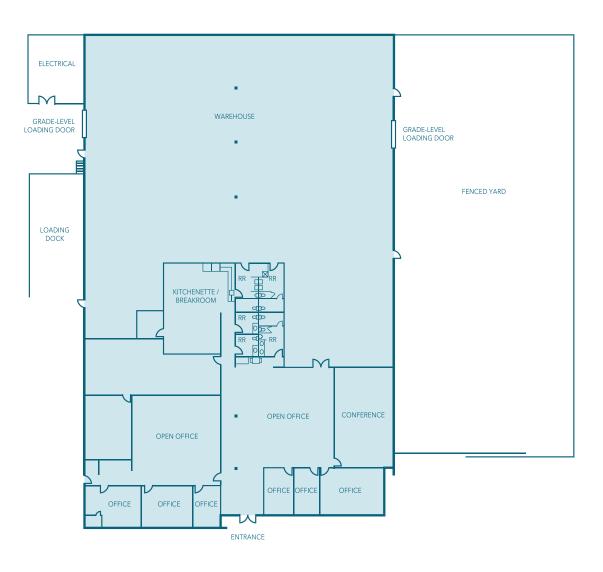

#### 52 8225 MERCURY COURT Miramar Landfill Coco's Bakery · Subway ► CENTRALLY LOCATED Carl's Jr Sizzling Pot King 52 ► EASY FREEWAY ACCESS Rubio's Dumpling Hut · Jersey Mike's ► AMENITY RICH • Pho Fusion · Mama's Grill Bualberto's Mexican Food 99 Ranch Market Chaba Thai Kitchen T-Mobile AT&T Clairemont Mesa Blvd Bulpen Grill · Walmart · Szechuan Taste · LA Fitness KEARNY MESA · Yesonia's Mexican & Seafood Starbucks Lolita's Taco Shop · Menya Ultra Ramen · Souplantation Katsu Cafe · Rockler Wooodworking Chipotle Pho T Cali · McDonald's HO · Subway · Players Sports Bar · Tea Station minutes to UNIVERSITY TOWN CENTER Ethan Allen · Staples boa Ave CLAIREMONT **Dunn-Edwards Paints** Ross MESA EAST minutes to DOWNTOWN SAN DIEGO Dollar Tree · Mitzsuwa Marketplace Starbucks Target minutes to SAN DIEGO AIRPORT (SAN) Nishiki Ramen · Starbucks Costco · Poke One N Half · Blush Desserts 163 · Lil Farmers Cafe · Original Tommy's · Wendy's **U.S. / MEXICO BORDER** · Zion Market Aero Dr · Big 5 Sporting Goods Aero Dr. minutes to OCEANSIDE 805 minutes to LOS ANGELES AIRPORT (LAX) Gramercy Dr.