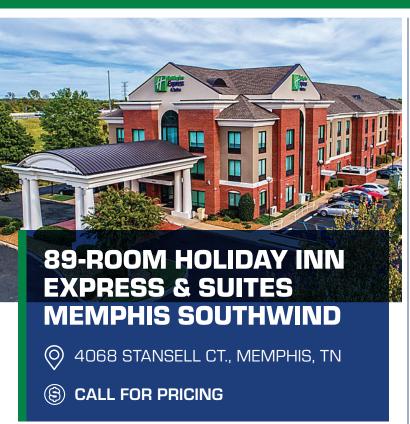

## **HIGHLIGHTS**

- 89-room, 3-story hotel on 2.44 AC
- Situated conveniently along Bill Morris Parkway between Interstates 240 & 269, just off Highway 385
- Only one mile from the FedEx Int'l Headquarters & near the Southwind corporate area
- Amenities include outdoor pool, fitness center, meeting room, business center