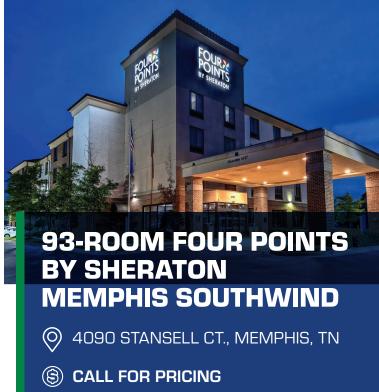

## **HIGHLIGHTS**

- 93-room, 4-story hotel on 1.85 AC
- Situated along Highway 385
- Located less than 20 miles from Memphis Int'l Airport
- Just one mile from the FedEx Int'l Headquarters & near the Southwind corporate area
- Amenities include on-site restaurant, indoor pool, on-site parking, business center, fitness center