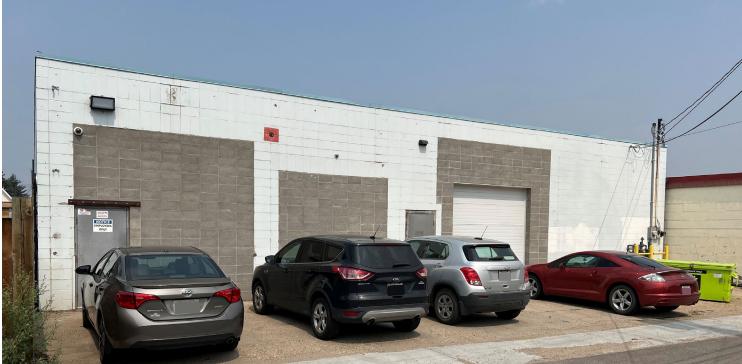

## STAND ALONE COMMERCIAL SPACE

7403-82 Avenue, Edmonton, AB

#### HIGHLIGHTS

- 4,300 sq ft ± free standing commercial space
- · Daycare, specialty retail, and service orientated property
- Fronting Whyte Avenue
- Excellent access to major roadways