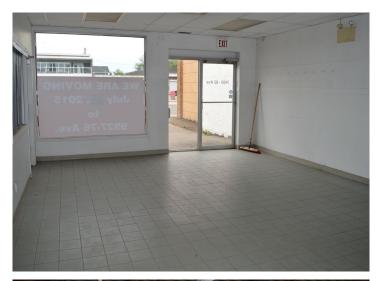

### ADDITIONAL INFORMATION

- Adequate yard space to support day care
- 2 Drive-thru bays
- Three (3) OH grade doors
- Back lit pylon signage included
- Parking in front and back
- South alley access to back building