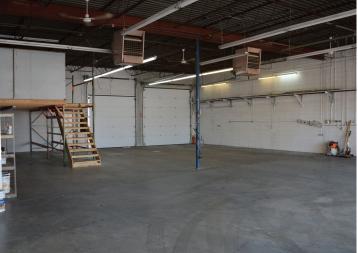

### **PROPERTY DETAILS**

| MUNICIPAL ADDRESS | 7403 82 Avenue NW,<br>Edmonton, AB                              |
|-------------------|-----------------------------------------------------------------|
| LEGAL DESCRIPTION | Plan: 7884AH; Block: 21;<br>Lots: 27 & 28                       |
| ZONING            | CG ( <u>General Commercial</u> )                                |
| SIZE              | 4,300 sq ft ±                                                   |
| PARKING           | 11 stalls                                                       |
| GRADE LOADING     | (2) 8' x 10' (south)                                            |
|                   | (1) 10' x 10' (north)                                           |
| POWER             | 120/240, 200 amp one<br>phase<br>120/240, 60 amp three<br>phase |

### ADDITIONAL INFORMATION

- Adequate yard space to support day care
- 2 Drive-thru bays
- Three (3) OH grade doors
- Back lit pylon signage included
- Parking in front and back
- South alley access to back building