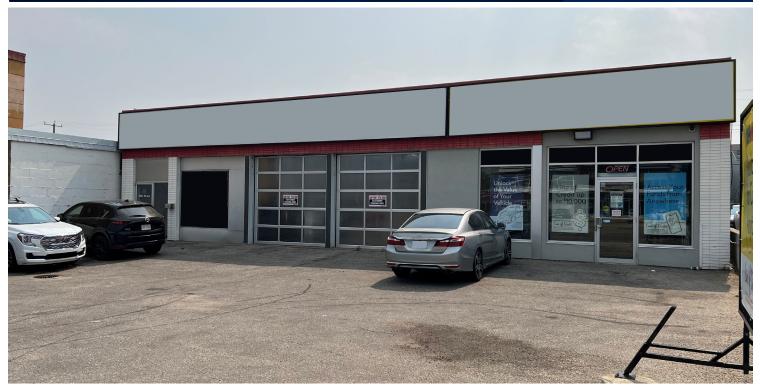

## STAND ALONE COMMERCIAL SPACE

7403-82 Avenue, Edmonton, AB

#### HIGHLIGHTS

- 4,300 sq ft ± free standing commercial space
- · Daycare, specialty retail, and service orientated property
- Fronting Whyte Avenue
- Excellent access to major roadways

### **PROPERTY DETAILS**

| MUNICIPAL ADDRESS | 7403 82 Avenue NW,<br>Edmonton, AB                              |
|-------------------|-----------------------------------------------------------------|
| LEGAL DESCRIPTION | Plan: 7884AH; Block: 21;<br>Lots: 27 & 28                       |
| ZONING            | CG ( <u>General Commercial</u> )                                |
| SIZE              | 4,300 sq ft ±                                                   |
| PARKING           | 11 stalls                                                       |
| GRADE LOADING     | (2) 8' x 10' (south)                                            |
|                   | (1) 10' x 10' (north)                                           |
| POWER             | 120/240, 200 amp one<br>phase<br>120/240, 60 amp three<br>phase |