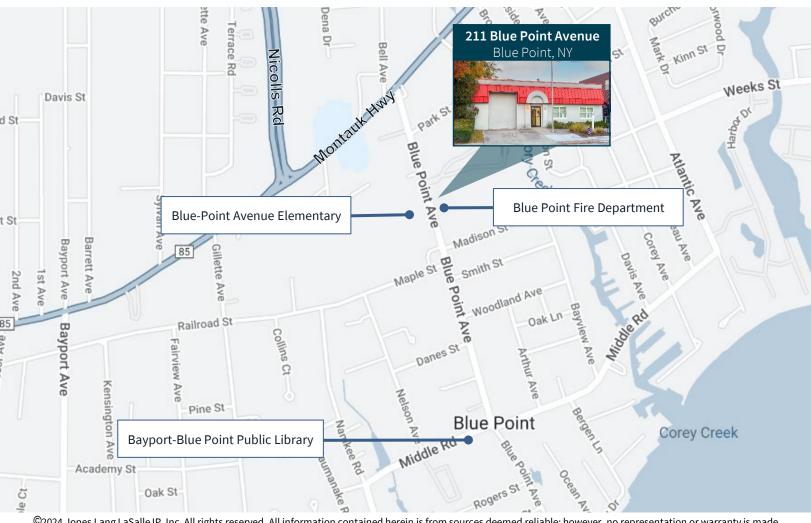

|
| Sale price           | Upon request                                                                                                                                                                                              |
| Property<br>features | <ul> <li>Brookhaven Township</li> <li>Zoned: J-2 Business</li> <li>75 ft frontage on Blue Point Road</li> <li>Two (2) overhead doors</li> <li>Single story plus partially finished lower level</li> </ul> |

## 211 Blue Point Avenue Blue Point, NY

#### Ray Ruiz

Managing Director +1 631 962 2890 ray.ruiz@jll.com

#### Marianne Dugan

Vice President +1 631 962 2891 marianne.dugan@jll.com

#### Dan Flynn

Vice President +1 631 962 7387 danj.flynn@jll.com

#### **Floor Plan**





©2024 Jones Lang LaSalle IP, Inc. All rights reserved. All information contained herein is from sources deemed reliable; however, no representation or warranty is made to the accuracy thereof.