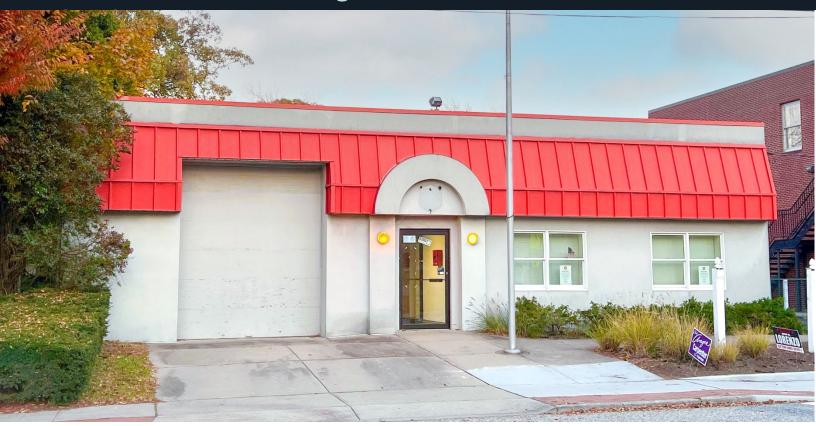

# For sale

Rare Specialty Building on the South Shore of Long

### **Property specifications**

| Building size        | 3,120 SF                                                                                                                                                                                                  |
|----------------------|-----------------------------------------------------------------------------------------------------------------------------------------------------------------------------------------------------------|
| Lot size             | 0.25 Acres                                                                                                                                                                                                |
| Sale price           | Upon request                                                                                                                                                                                              |
| Property<br>features | <ul> <li>Brookhaven Township</li> <li>Zoned: J-2 Business</li> <li>75 ft frontage on Blue Point Road</li> <li>Two (2) overhead doors</li> <li>Single story plus partially finished lower level</li> </ul> |

## 211 Blue Point Avenue Blue Point, NY