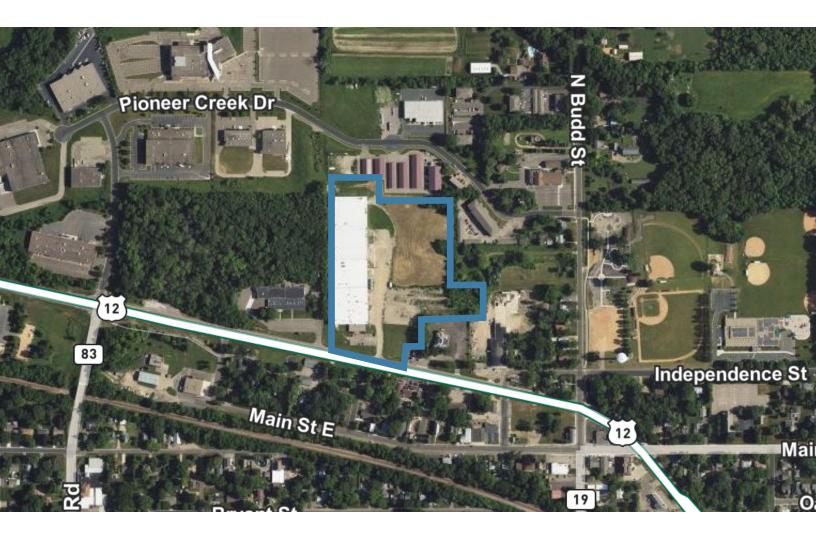

## **Property Description:**

5370 Highway 12 offers to market a unique warehouse/land purchase or lease opportunity in the heart of the north central metro. Ideal for a multitude of prospective users, the building lends itself particularly well to light manufacturers seeking heavy electrical capacity. Desirable attributes include 16-24' clear height and an unbeatable location.

## **Property Highlights:**

- Square Footage:
  - + 136,000 Total SF
  - + 43,000 SF Available
  - + ( 5,000 SF Office)
- Features:
  - + New Roof
  - +New Lighting
  - + New Loading

- Land Area: 13.05 Acres (ability to divide in half)
- Loading: +8 Dock Doors, 3 Drive-Ins
- Sale Price: \$8,500,000
   + \$7,000,000 / Building
   + \$1,500,000 / Land