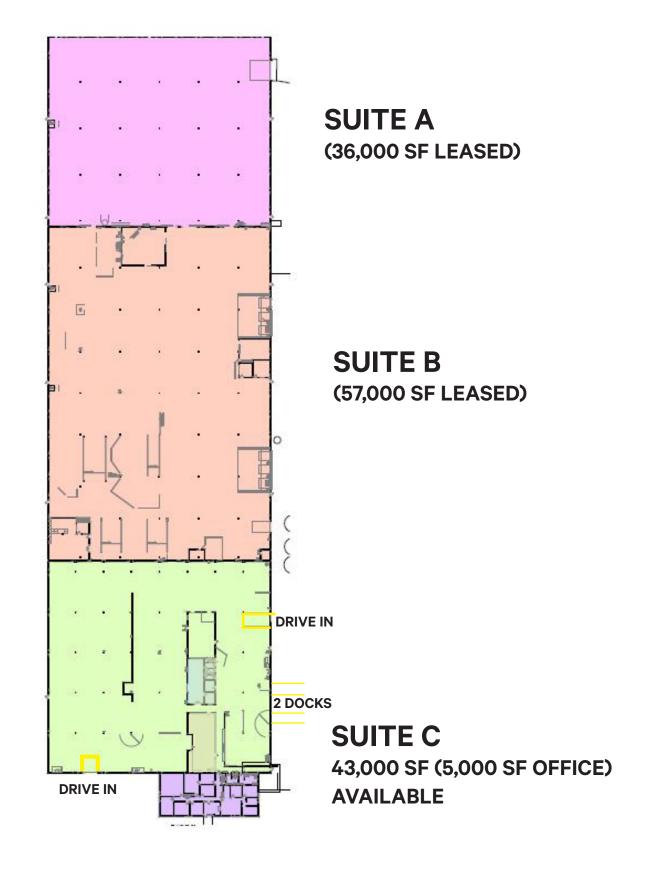

## **Property Highlights:**

- Square Footage:
  - + 136,000 Total SF
  - + 43,000 SF Available
  - + ( 5,000 SF Office)
- Features:
  - + New Roof
  - +New Lighting
  - + New Loading

- Land Area: 13.05 Acres (ability to divide in half)
- Loading: +8 Dock Doors, 3 Drive-Ins
- Sale Price: \$8,500,000
   + \$7,000,000 / Building
   + \$1,500,000 / Land

- Vacancy Highlights:
- Clear Height: 16'
- Loading:
  - + 2 Dock Doors
  - + 2 Drive-ins
- Updated office space & bathrooms
- Lease Rates:
  + \$5.50 PSF / Warehouse
  + \$9.00 PSF / Office
- RE Tax & CAM \$1.31 PSF

### **FLOOR PLAN**