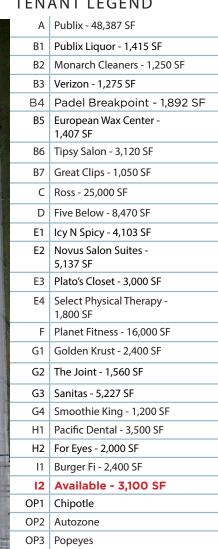

ness, Chipotle, and BurgerFi
- Outparcel availability
- 3,100 SF retail endcap space available with monument signage
- AADT Miramar Parkway 53,500 cars per day/25,000 Flamingo Road
- Located in Miramar boasting highest average residential rents in Florida
- Signalized NWC of Miramar Parkway and Flamingo Road
- · Excellent access and visibility

#### \*Source: SitesUSA, 2024

Est. Population

Average HH Income

2024

DEMOGRAPHICS

1 Mile 3 Mile 5 Mile 20,789 179,159 433,332 \$96,987 \$74,965 \$84,712

Dan Coyle
Dan.Coyle@Stiles.com
954.627.9272



#### SITE PLAN

### MONARCH TOWN CENTER

NWC FLAMINGO RD & MIRAMAR PARKWAY MIRAMAR, FL



Dan Coyle

Dan.Coyle@Stiles.com 954.627.9272



#### SITE PLAN

#### MONARCH TOWN CENTER

NWC FLAMINGO RD & MIRAMAR PARKWAY MIRAMAR, FL

#### TENANT LEGEND





Dan Coyle

Dan.Coyle@Stiles.com

954.627.9272



### MONARCH TOWN CENTER

RETAIL AERIAL

NWC FLAMINGO RD & MIRAMAR PARKWAY MIRAMAR, FL



Dan Coyle

Dan.Coyle@Stiles.com 954.627.9272