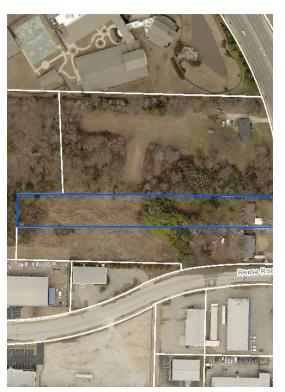

#### 2557 Whitten Rd

\$695,000

CRYE-LEIKE COMMERCIAL is pleased to present an exceptional development opportunity. A +/- 1.93 acre parcel located at 2557 Whitten Rd. in Memphis, TN. This prime piece of commercial real estate is situated in a vibrant and growing community and offers endless possibilities for visionary developers. With its strategic location providing easy access to major highways and shopping centers, this property ensures both convenience and high visibility. Seize the chance to transform this blank canvas into a landmark property in Memphis. Don't miss out on this rare investment opportunity.

#### 2557 Whitten Rd, Memphis, TN 38133

CRYE-LEIKE COMMERCIAL is pleased to present an exceptional development opportunity. A +/- 1.93 acre parcel located at 2557 Whitten Rd. in Memphis, TN. This prime piece of commercial real estate is situated in a vibrant and growing community and offers endless possibilities for visionary developers. With its strategic location providing easy access to major highways and shopping centers, this property ensures both convenience and high visibility. Seize the chance to transform this blank canvas into a landmark property in Memphis. Don't miss out on this rare investment opportunity.