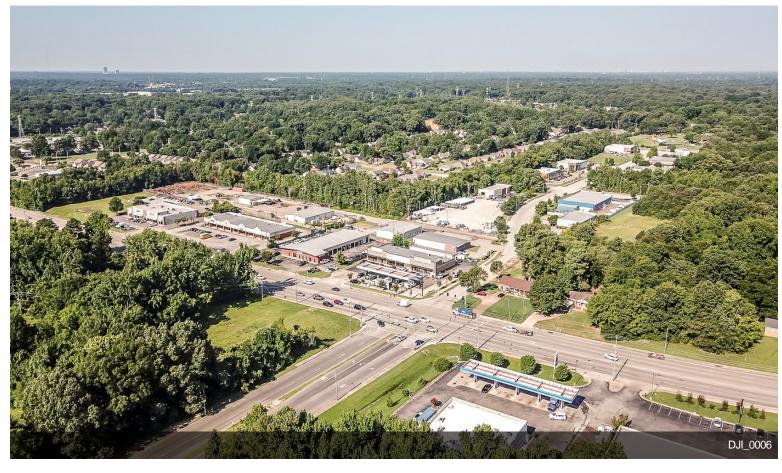

#### 2557 Whitten Rd

\$695,000

CRYE-LEIKE COMMERCIAL is pleased to present an exceptional development opportunity. A +/- 1.93 acre parcel located at 2557 Whitten Rd. in Memphis, TN. This prime piece of commercial real estate is situated in a vibrant and growing community and offers endless possibilities for visionary developers. With its strategic location providing easy access to major highways and shopping centers, this property ensures both convenience and high visibility. Seize the chance to transform this blank canvas into a landmark property in Memphis. Don't miss out on this rare investment opportunity.

#### 2557 Whitten Rd, Memphis, TN 38133

CRYE-LEIKE COMMERCIAL is pleased to present an exceptional development opportunity. A +/- 1.93 acre parcel located at 2557 Whitten Rd. in Memphis, TN. This prime piece of commercial real estate is situated in a vibrant and growing community and offers endless possibilities for visionary developers. With its strategic location providing easy access to major highways and shopping centers, this property ensures both convenience and high visibility. Seize the chance to transform this blank canvas into a landmark property in Memphis. Don't miss out on this rare investment opportunity.