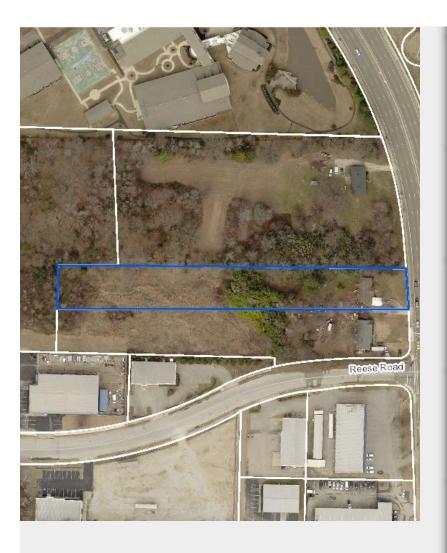

#### 2557 Whitten Rd

\$695,000

CRYE-LEIKE COMMERCIAL is pleased to present an exceptional development opportunity. A +/- 1.93 acre parcel located at 2557 Whitten Rd. in Memphis, TN. This prime piece of commercial real estate is situated in a vibrant and growing community and offers endless possibilities for visionary developers. With its strategic location providing easy access to major highways and shopping centers, this property ensures both convenience and high visibility. Seize the chance to transform this blank canvas into a landmark property in Memphis. Don't miss out on this rare investment opportunity.

#### 2557 Whitten Rd, Memphis, TN 38133

CRYE-LEIKE COMMERCIAL is pleased to present an exceptional development opportunity. A +/- 1.93 acre parcel located at 2557 Whitten Rd. in Memphis, TN. This prime piece of commercial real estate is situated in a vibrant and growing community and offers endless possibilities for visionary developers. With its strategic location providing easy access to major highways and shopping centers, this property ensures both convenience and high visibility. Seize the chance to transform this blank canvas into a landmark property in Memphis. Don't miss out on this rare investment opportunity.