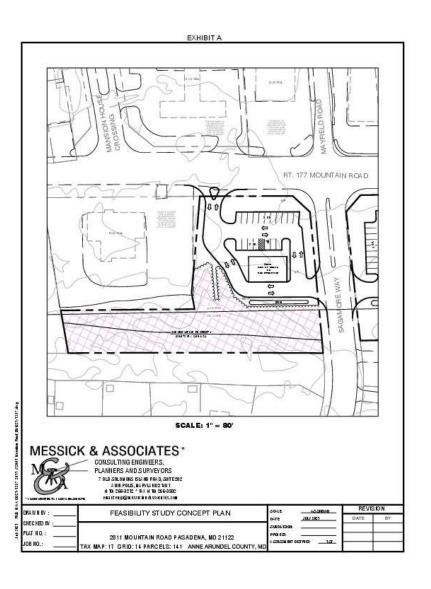

### **PROPERTY OVERVIEW**

Ground lease or land lease. Remarkable prospect for those seeking to establish a presence in a prime location. The 1.4-acre plot, with 0.7 acres designated as C3 forest conservation, ensures a unique setting that combines natural beauty with commercial development. Amount and term for this property is negotiable. This property has 4 water allocation units available. Utilities (electrical, gas, water) are already available. The corner location at Mountain Road and Sagamore Way guarantees visibility and accessibility, benefiting from the nearby community's presence.

#### PROPERTY HIGHLIGHTS

- 4 water allocation units available
- · Utilities (electrical, gas, water) already available
- Feasibility study completed in 2021
- Easy Access to/from Rt. 100, Ritchie Highway and Edwin Raynor Blvd.
- Permitted, Conditional, Special Exception, and Business Complex Auxiliary Uses: Dog Day Care Facilities, Dog Grooming Parlors, Meat, Seafood, and Poultry Markets, Offices, Professional and General, Personal Fitness Studios, Veterinary clinics if overnight stays are limited to those necessary for medical treatment, without outside runs or pens.