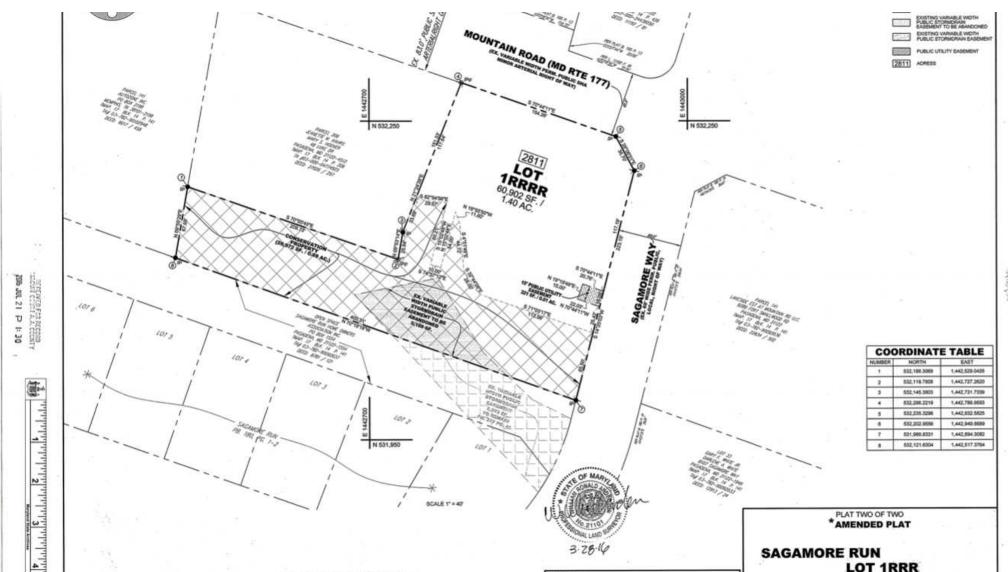

### **OFFERING SUMMARY**

Available SF: 30,492(+/-)

Lease Rate: Negotiable

Lot Size: 1.4 Acres

Zoning:

### **PROPERTY OVERVIEW**

Ground lease or land lease. Remarkable prospect for those seeking to establish a presence in a prime location. The 1.4-acre plot, with 0.7 acres designated as C3 forest conservation, ensures a unique setting that combines natural beauty with commercial development. Amount and term for this property is negotiable. This property has 4 water allocation units available. Utilities (electrical, gas, water) are already available. The corner location at Mountain Road and Sagamore Way guarantees visibility and accessibility, benefiting from the nearby community's presence.